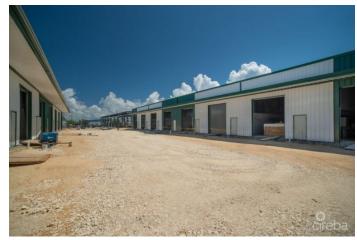

## PROPERTY DESCRIPTION

There is a rare opportunity to purchase a brand new warehouse unit located in the heart of Industrial Park, on Dorcy Drive, in close proximity to the airport. The warehouse, unit D6, is an end unit on the right-hand side of the Fairmile Warehouses. The units are currently under construction and have a completion date of Fall 2023. At approximately 1,250 square feet, the unit has fire-rated dividing walls and is fitted with lifesafety fire alarms, smoke detectors and a sprinkler system. These ensure the safety of all the unit's possessions and belongings at all times. The building structure itself is constructed with steel and concrete and designed to withstand 150mph winds in the event of a hurricane occurring. Similarly, the roof panels are 26 gage galvalume on steel purlins, which guarantees the roof remains strong over long periods and unpredictable events. Distinctly, the front of this unit has an electric shutter system which allows easier access to your unit when moving larger or more fragile items. The unit could have a mezzanine (2nd floor within the unit) installed after construction is completed, which would allow you to optimize vertical space and make your unit customizable. The unit is fitted with a restroom with a toilet, sink and extract fan. This storage space is in a fantastic location with its close proximity to the airport and surrounding businesses. Due to the new exciting extension plan for Owen Roberts International Airport, as well as the new by-pass leading from Camana Bay to the airport, this storage space will not only be simpler to access in terms of its location but will also become a sought-after asset. Storage is a very worthwhile investment, on an island as small as Grand Cayman. How do you want to live your life?