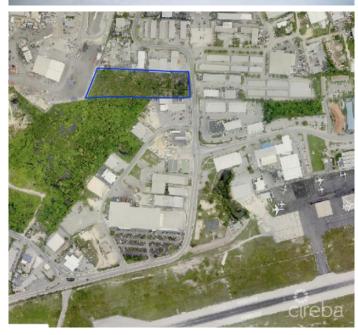

## PROPERTY DESCRIPTION

There is a rare opportunity to purchase a brand new warehouse unit located in the heart of Industrial Park, on Dorcy Drive, in close proximity to the airport. The warehouse, unit D6, is an end unit on the right-hand side of the Fairmile Warehouses. The units are currently under construction and have a completion date of Fall 2023. At approximately 1,250 square feet, the unit has fire-rated dividing walls and is fitted with lifesafety fire alarms, smoke detectors and a sprinkler system. These ensure the safety of all the unit's possessions and belongings at all times. The building structure itself is constructed with steel and concrete and designed to withstand 150mph winds in the event of a hurricane occurring. Similarly, the roof panels are 26 gage galvalume on steel purlins, which guarantees the roof remains strong over long periods and unpredictable events. Distinctly, the front of this unit has an electric shutter system which allows easier access to your unit when moving larger or more fragile items. The unit could have a mezzanine (2nd floor within the unit) installed after construction is completed, which would allow you to optimize vertical space and make your unit customizable. The unit is fitted with a restroom with a toilet, sink and extract fan. This storage space is in a fantastic location with its close proximity to the airport and surrounding businesses. Due to the new exciting extension plan for Owen Roberts International Airport, as well as the new by-pass leading from Camana Bay to the airport, this storage space will not only be simpler to access in terms of its location but will also become a sought-after asset. Storage is a very worthwhile investment, on an island as small as Grand Cayman. How do you want to live your life?