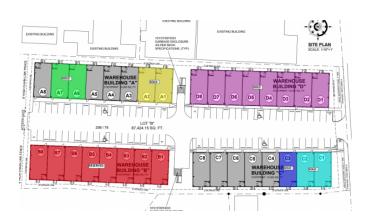

## PROPERTY DESCRIPTION

There is a rare opportunity to purchase a brand new warehouse unit located in the heart of Industrial Park, on Dorcy Drive, in close proximity to the airport. The warehouse, unit D6, is an end unit on the right-hand side of the Fairmile Warehouses. The units are currently under construction and have a completion date of Fall 2023. At approximately 1,250 square feet, the unit has fire-rated dividing walls and is fitted with lifesafety fire alarms, smoke detectors and a sprinkler system. These ensure the safety of all the unit's possessions and belongings at all times. The building structure itself is constructed with steel and concrete and designed to withstand 150mph winds in the event of a hurricane occurring. Similarly, the roof panels are 26 gage galvalume on steel purlins, which guarantees the roof remains strong over long periods and unpredictable events. Distinctly, the front of this unit has an electric shutter system which allows easier access to your unit when moving larger or more fragile items. The unit could have a mezzanine (2nd floor within the unit) installed after construction is completed, which would allow you to optimize vertical space and make your unit customizable. The unit is fitted with a restroom with a toilet, sink and extract fan. This storage space is in a fantastic location with its close proximity to the airport and surrounding businesses. Due to the new exciting extension plan for Owen Roberts International Airport, as well as the new by-pass leading from Camana Bay to the airport, this storage space will not only be simpler to access in terms of its location but will also become a sought-after asset. Storage is a very worthwhile investment, on an island as small as Grand Cayman. How do you want to live your life?

## PROPERTY FEATURES

ViewsInlandBlock20BParcel78D6AFoundationSlab

Zoning Commercial