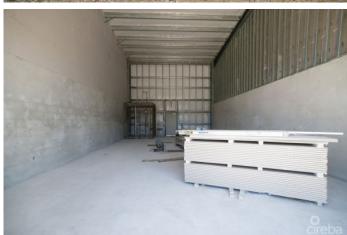

## PROPERTY DESCRIPTION

There is a rare opportunity to purchase a brand new warehouse unit located in the heart of Industrial Park, on Dorcy Drive, in close proximity to the airport. The warehouse, unit D6, is an end unit on the right-hand side of the Fairmile Warehouses. The units are currently under construction and have a completion date of Fall 2023. At approximately 1,250 square feet, the unit has fire-rated dividing walls and is fitted with lifesafety fire alarms, smoke detectors and a sprinkler system. These ensure the safety of all the unit's possessions and belongings at all times. The building structure itself is constructed with steel and concrete and designed to withstand 150mph winds in the event of a hurricane occurring. Similarly, the roof panels are 26 gage galvalume on steel purlins, which guarantees the roof remains strong over long periods and unpredictable events. Distinctly, the front of this unit has an electric shutter system which allows easier access to your unit when moving larger or more fragile items. The unit could have a mezzanine (2nd floor within the unit) installed after construction is completed, which would allow you to optimize vertical space and make your unit customizable. The unit is fitted with a restroom with a toilet, sink and extract fan. This storage space is in a fantastic location with its close proximity to the airport and surrounding businesses. Due to the new exciting extension plan for Owen Roberts International Airport, as well as the new by-pass leading from Camana Bay to the airport, this storage space will not only be simpler to access in terms of its location but will also become a sought-after asset. Storage is a very worthwhile investment, on an island as small as Grand Cayman. How do you want to live your life?