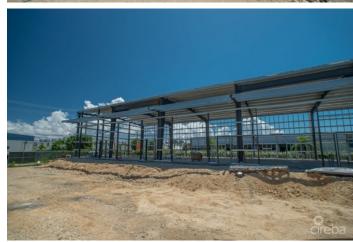

## PROPERTY DESCRIPTION

There is a rare opportunity to purchase a brand new warehouse unit located in the heart of Industrial Park, on Dorcy Drive, in close proximity to the airport. The warehouse, unit D6, is an end unit on the right-hand side of the Fairmile Warehouses. The units are currently under construction and have a completion date of Fall 2023. At approximately 1,250 square feet, the unit has fire-rated dividing walls and is fitted with lifesafety fire alarms, smoke detectors and a sprinkler system. These ensure the safety of all the unit's possessions and belongings at all times. The building structure itself is constructed with steel and concrete and designed to withstand 150mph winds in the event of a hurricane occurring. Similarly, the roof panels are 26 gage galvalume on steel purlins, which guarantees the roof remains strong over long periods and unpredictable events. Distinctly, the front of this unit has an electric shutter system which allows easier access to your unit when moving larger or more fragile items. The unit could have a mezzanine (2nd floor within the unit) installed after construction is completed, which would allow you to optimize vertical space and make your unit customizable. The unit is fitted with a restroom with a toilet, sink and extract fan. This storage space is in a fantastic location with its close proximity to the airport and surrounding businesses. Due to the new exciting extension plan for Owen Roberts International Airport, as well as the new by-pass leading from Camana Bay to the airport, this storage space will not only be simpler to access in terms of its location but will also become a sought-after asset. Storage is a very worthwhile investment, on an island as small as Grand Cayman. How do you want to live your life?