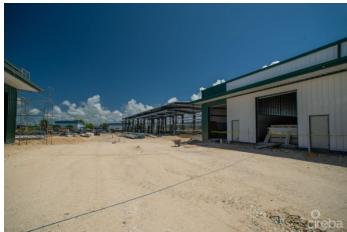

## PROPERTY DESCRIPTION

There is a rare opportunity to purchase a brand new warehouse unit located in the heart of Industrial Park, on Dorcy Drive, in close proximity to the airport. The warehouse, unit D6, is an end unit on the right-hand side of the Fairmile Warehouses. The units are currently under construction and have a completion date of Fall 2023. At approximately 1,250 square feet, the unit has fire-rated dividing walls and is fitted with lifesafety fire alarms, smoke detectors and a sprinkler system. These ensure the safety of all the unit's possessions and belongings at all times. The building structure itself is constructed with steel and concrete and designed to withstand 150mph winds in the event of a hurricane occurring. Similarly, the roof panels are 26 gage galvalume on steel purlins, which guarantees the roof remains strong over long periods and unpredictable events. Distinctly, the front of this unit has an electric shutter system which allows easier access to your unit when moving larger or more fragile items. The unit could have a mezzanine (2nd floor within the unit) installed after construction is completed, which would allow you to optimize vertical space and make your unit customizable. The unit is fitted with a restroom with a toilet, sink and extract fan. This storage space is in a fantastic location with its close proximity to the airport and surrounding businesses. Due to the new exciting extension plan for Owen Roberts International Airport, as well as the new by-pass leading from Camana Bay to the airport, this storage space will not only be simpler to access in terms of its location but will also become a sought-after asset. Storage is a very worthwhile investment, on an island as small as Grand Cayman. How do you want to live your life?