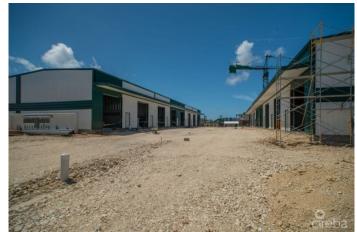

## PROPERTY DESCRIPTION

There is a rare opportunity to purchase a brand new warehouse unit located in the heart of Industrial Park, on Dorcy Drive, in close proximity to the airport. The warehouse, unit D6, is an end unit on the right-hand side of the Fairmile Warehouses. The units are currently under construction and have a completion date of Fall 2023. At approximately 1,250 square feet, the unit has fire-rated dividing walls and is fitted with lifesafety fire alarms, smoke detectors and a sprinkler system. These ensure the safety of all the unit's possessions and belongings at all times. The building structure itself is constructed with steel and concrete and designed to withstand 150mph winds in the event of a hurricane occurring. Similarly, the roof panels are 26 gage galvalume on steel purlins, which guarantees the roof remains strong over long periods and unpredictable events. Distinctly, the front of this unit has an electric shutter system which allows easier access to your unit when moving larger or more fragile items. The unit could have a mezzanine (2nd floor within the unit) installed after construction is completed, which would allow you to optimize vertical space and make your unit customizable. The unit is fitted with a restroom with a toilet, sink and extract fan. This storage space is in a fantastic location with its close proximity to the airport and surrounding businesses. Due to the new exciting extension plan for Owen Roberts International Airport, as well as the new by-pass leading from Camana Bay to the airport, this storage space will not only be simpler to access in terms of its location but will also become a sought-after asset. Storage is a very worthwhile investment, on an island as small as Grand Cayman. How do you want to live your life?