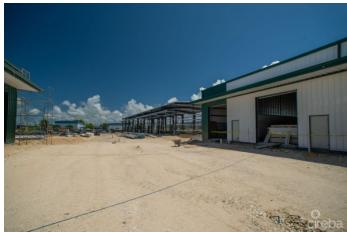

## PROPERTY DESCRIPTION

There is a rare opportunity to purchase a brand new warehouse unit located in the heart of Industrial Park, on Dorcy Drive, in close proximity to the airport. The warehouse, unit D5, is an end unit on the right-hand side of the Fairmile Warehouses. The units are currently under construction and have a completion date of Fall 2023. At approximately 1,250 square feet, the unit has fire-rated dividing walls and is fitted with lifesafety fire alarms, smoke detectors and a sprinkler system. These ensure the safety of all the unit's possessions and belongings at all times. The building structure itself is constructed with steel and concrete and designed to withstand 150mph winds in the event of a hurricane occurring. Similarly, the roof panels are 26 gage galvalume on steel purlins, which guarantees the roof remains strong over long periods and unpredictable events. Distinctly, the front of this unit has an electric shutter system which allows easier access to your unit when moving larger or more fragile items. The unit could have a mezzanine (2nd floor within the unit) installed after construction is completed, which would allow you to optimize vertical space and make your unit customizable. The unit is fitted with a restroom with a toilet, sink and extract fan. This storage space is in a fantastic location with its close proximity to the airport and surrounding businesses. Due to the new exciting extension plan for Owen Roberts International Airport, as well as the new by-pass leading from Camana Bay to the airport, this storage space will not only be simpler to access in terms of its location but will also become a sought-after asset. Storage is a very worthwhile investment, on an island as small as Grand Cayman. How do you want to live your life?