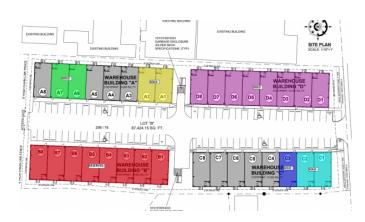

## PROPERTY DESCRIPTION

There is a rare opportunity to purchase a brand new warehouse unit located in the heart of Industrial Park, on Dorcy Drive, in close proximity to the airport. The warehouse, unit D5, is an end unit on the right-hand side of the Fairmile Warehouses. The units are currently under construction and have a completion date of Fall 2023. At approximately 1,250 square feet, the unit has fire-rated dividing walls and is fitted with lifesafety fire alarms, smoke detectors and a sprinkler system. These ensure the safety of all the unit's possessions and belongings at all times. The building structure itself is constructed with steel and concrete and designed to withstand 150mph winds in the event of a hurricane occurring. Similarly, the roof panels are 26 gage galvalume on steel purlins, which guarantees the roof remains strong over long periods and unpredictable events. Distinctly, the front of this unit has an electric shutter system which allows easier access to your unit when moving larger or more fragile items. The unit could have a mezzanine (2nd floor within the unit) installed after construction is completed, which would allow you to optimize vertical space and make your unit customizable. The unit is fitted with a restroom with a toilet, sink and extract fan. This storage space is in a fantastic location with its close proximity to the airport and surrounding businesses. Due to the new exciting extension plan for Owen Roberts International Airport, as well as the new by-pass leading from Camana Bay to the airport, this storage space will not only be simpler to access in terms of its location but will also become a sought-after asset. Storage is a very worthwhile investment, on an island as small as Grand Cayman. How do you want to live your life?

## PROPERTY FEATURES

Views Inland
Block 20B
Parcel 78D5A
Foundation Slab