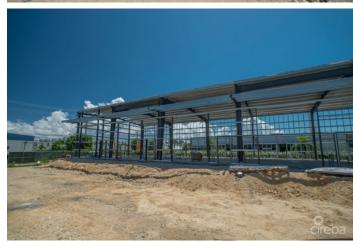

## PROPERTY DESCRIPTION

There is a rare opportunity to purchase a brand new warehouse unit located in the heart of Industrial Park, on Dorcy Drive, in close proximity to the airport. The warehouse, unit D5, is an end unit on the right-hand side of the Fairmile Warehouses. The units are currently under construction and have a completion date of Fall 2023. At approximately 1,250 square feet, the unit has fire-rated dividing walls and is fitted with lifesafety fire alarms, smoke detectors and a sprinkler system. These ensure the safety of all the unit's possessions and belongings at all times. The building structure itself is constructed with steel and concrete and designed to withstand 150mph winds in the event of a hurricane occurring. Similarly, the roof panels are 26 gage galvalume on steel purlins, which guarantees the roof remains strong over long periods and unpredictable events. Distinctly, the front of this unit has an electric shutter system which allows easier access to your unit when moving larger or more fragile items. The unit could have a mezzanine (2nd floor within the unit) installed after construction is completed, which would allow you to optimize vertical space and make your unit customizable. The unit is fitted with a restroom with a toilet, sink and extract fan. This storage space is in a fantastic location with its close proximity to the airport and surrounding businesses. Due to the new exciting extension plan for Owen Roberts International Airport, as well as the new by-pass leading from Camana Bay to the airport, this storage space will not only be simpler to access in terms of its location but will also become a sought-after asset. Storage is a very worthwhile investment, on an island as small as Grand Cayman. How do you want to live your life?