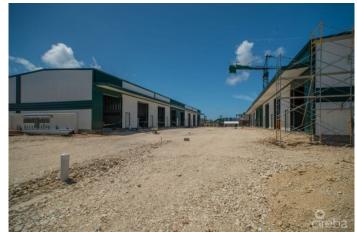

## PROPERTY DESCRIPTION

There is a rare opportunity to purchase a brand new warehouse unit located in the heart of Industrial Park, on Dorcy Drive, in close proximity to the airport. The warehouse, unit D5, is an end unit on the right-hand side of the Fairmile Warehouses. The units are currently under construction and have a completion date of Fall 2023. At approximately 1,250 square feet, the unit has fire-rated dividing walls and is fitted with lifesafety fire alarms, smoke detectors and a sprinkler system. These ensure the safety of all the unit's possessions and belongings at all times. The building structure itself is constructed with steel and concrete and designed to withstand 150mph winds in the event of a hurricane occurring. Similarly, the roof panels are 26 gage galvalume on steel purlins, which guarantees the roof remains strong over long periods and unpredictable events. Distinctly, the front of this unit has an electric shutter system which allows easier access to your unit when moving larger or more fragile items. The unit could have a mezzanine (2nd floor within the unit) installed after construction is completed, which would allow you to optimize vertical space and make your unit customizable. The unit is fitted with a restroom with a toilet, sink and extract fan. This storage space is in a fantastic location with its close proximity to the airport and surrounding businesses. Due to the new exciting extension plan for Owen Roberts International Airport, as well as the new by-pass leading from Camana Bay to the airport, this storage space will not only be simpler to access in terms of its location but will also become a sought-after asset. Storage is a very worthwhile investment, on an island as small as Grand Cayman. How do you want to live your life?