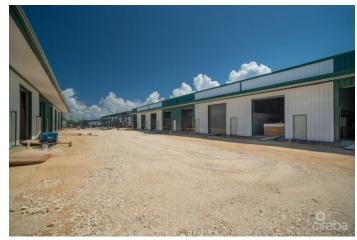

## PROPERTY DESCRIPTION

There is a rare opportunity to purchase a brand new warehouse unit located in the heart of Industrial Park, on Dorcy Drive, in close proximity to the airport. The warehouse, unit D5, is an end unit on the right-hand side of the Fairmile Warehouses. The units are currently under construction and have a completion date of Fall 2023. At approximately 1,250 square feet, the unit has fire-rated dividing walls and is fitted with lifesafety fire alarms, smoke detectors and a sprinkler system. These ensure the safety of all the unit's possessions and belongings at all times. The building structure itself is constructed with steel and concrete and designed to withstand 150mph winds in the event of a hurricane occurring. Similarly, the roof panels are 26 gage galvalume on steel purlins, which guarantees the roof remains strong over long periods and unpredictable events. Distinctly, the front of this unit has an electric shutter system which allows easier access to your unit when moving larger or more fragile items. The unit could have a mezzanine (2nd floor within the unit) installed after construction is completed, which would allow you to optimize vertical space and make your unit customizable. The unit is fitted with a restroom with a toilet, sink and extract fan. This storage space is in a fantastic location with its close proximity to the airport and surrounding businesses. Due to the new exciting extension plan for Owen Roberts International Airport, as well as the new by-pass leading from Camana Bay to the airport, this storage space will not only be simpler to access in terms of its location but will also become a sought-after asset. Storage is a very worthwhile investment, on an island as small as Grand Cayman. How do you want to live your life?