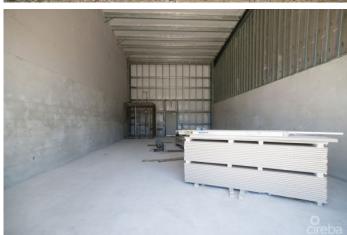

## PROPERTY DESCRIPTION

There is a rare opportunity to purchase a brand new warehouse unit located in the heart of Industrial Park, on Dorcy Drive, in close proximity to the airport. The warehouse, unit D5, is an end unit on the right-hand side of the Fairmile Warehouses. The units are currently under construction and have a completion date of Fall 2023. At approximately 1,250 square feet, the unit has fire-rated dividing walls and is fitted with lifesafety fire alarms, smoke detectors and a sprinkler system. These ensure the safety of all the unit's possessions and belongings at all times. The building structure itself is constructed with steel and concrete and designed to withstand 150mph winds in the event of a hurricane occurring. Similarly, the roof panels are 26 gage galvalume on steel purlins, which guarantees the roof remains strong over long periods and unpredictable events. Distinctly, the front of this unit has an electric shutter system which allows easier access to your unit when moving larger or more fragile items. The unit could have a mezzanine (2nd floor within the unit) installed after construction is completed, which would allow you to optimize vertical space and make your unit customizable. The unit is fitted with a restroom with a toilet, sink and extract fan. This storage space is in a fantastic location with its close proximity to the airport and surrounding businesses. Due to the new exciting extension plan for Owen Roberts International Airport, as well as the new by-pass leading from Camana Bay to the airport, this storage space will not only be simpler to access in terms of its location but will also become a sought-after asset. Storage is a very worthwhile investment, on an island as small as Grand Cayman. How do you want to live your life?