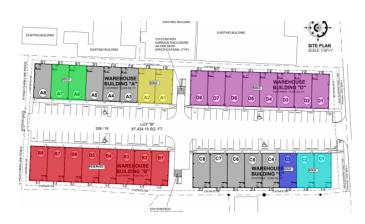

## PROPERTY DESCRIPTION

There is a rare opportunity to purchase a brand new warehouse unit located in the heart of Industrial Park, on Dorcy Drive, in close proximity to the airport. The warehouse, unit D4, is an end unit on the right-hand side of the Fairmile Warehouses. The units are currently under construction and have a completion date of Fall 2023. At approximately 1,250 square feet, the unit has fire-rated dividing walls and is fitted with lifesafety fire alarms, smoke detectors and a sprinkler system. These ensure the safety of all the unit's possessions and belongings at all times. The building structure itself is constructed with steel and concrete and designed to withstand 150mph winds in the event of a hurricane occurring. Similarly, the roof panels are 26 gage galvalume on steel purlins, which guarantees the roof remains strong over long periods and unpredictable events. Distinctly, the front of this unit has an electric shutter system which allows easier access to your unit when moving larger or more fragile items. The unit could have a mezzanine (2nd floor within the unit) installed after construction is completed, which would allow you to optimize vertical space and make your unit customizable. The unit is fitted with a restroom with a toilet, sink and extract fan. This storage space is in a fantastic location with its close proximity to the airport and surrounding businesses. Due to the new exciting extension plan for Owen Roberts International Airport, as well as the new by-pass leading from Camana Bay to the airport, this storage space will not only be simpler to access in terms of its location but will also become a sought-after asset. Storage is a very worthwhile investment, on an island as small as Grand Cayman. How do you want to live your life?