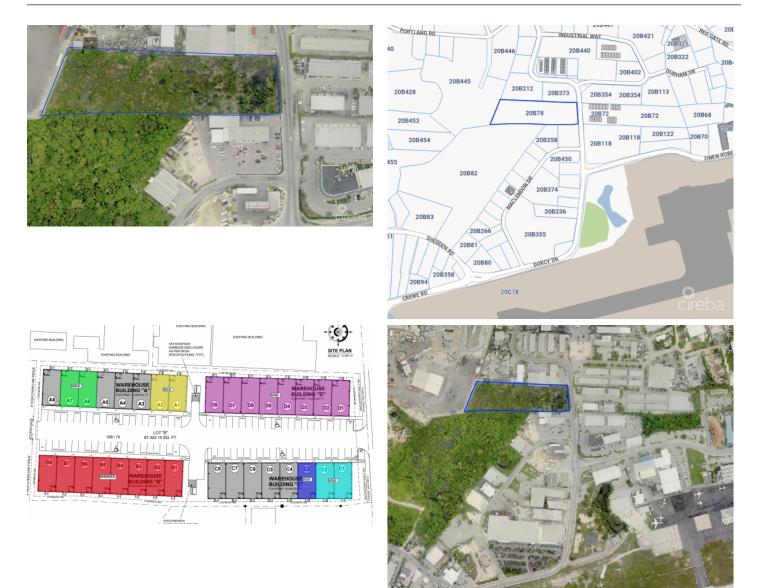

## PROPERTY DESCRIPTION

There is a rare opportunity to purchase a brand new warehouses, block of eight units located in the heart of Industrial Park, on Dorcy Drive, in close proximity to the airport. The warehouse, units are D1-D8, The units are currently under construction and have a completion date of Fall 2023. At approximately 1,250 each unit and a total of 10,000 square feet, these unit has fire-rated dividing walls and is fitted with life safety fire alarms, smoke detectors and a sprinkler system. These ensure the safety of all the unit's possessions and belongings at all times. The building structure itself is constructed with steel and concrete and designed to withstand 150mph winds in the event of a hurricane occurring. Similarly, the roof panels are 26 gage galvalume on steel purlins, which guarantees the roof remains strong over long periods and unpredictable events. Distinctly, the front of this unit has an electric shutter system which allows easier access to your unit when moving larger or more fragile items. The unit could have a mezzanine (2nd floor within the unit) installed after construction is completed, which would allow you to optimize vertical space and make your unit customizable. The unit is fitted with a restroom with a toilet, sink and extract fan. This storage space is in a fantastic location with its close proximity to the airport and surrounding businesses. Due to the new exciting extension plan for Owen Roberts International Airport, as well as the new by-pass leading from Camana Bay to the airport, this storage space will not only be simpler to access in terms of its location but will also become a sought-after asset. Storage is a very worthwhile investment, on an island as small as Grand Cayman. How do you want to live your life?

#### PROPERTY FEATURES

| Views<br>Block | Inland<br>20B |
|----------------|---------------|
| Parcel         | 78D1-D8A      |
| Foundation     | Slab          |