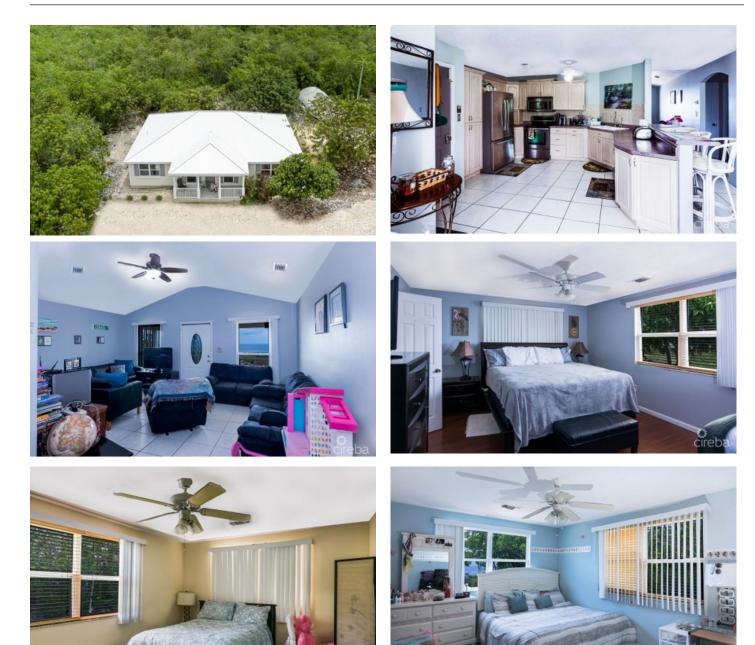

## FAMILY HOME ON 1.63 ACRES - BLUFF EDGE

CHARLOTTES ROAD, Cayman Brac, Cayman Islands

### PROPERTY DESCRIPTION

Welcome to your dream home on the tranquil island of Cayman Brac, where paradise meets privacy. This beautiful 3-bedroom, 2bathroom house is nestled on an expansive 1.63-acre lot atop the island's distinguished bluff edge. As you enter the home, you will be greeted with an inviting open floor plan designed for both functionality and elegance. The living space exudes warmth, with a stylish mix of modern amenities and classic Caribbean charm. Three spacious bedrooms with two well-appointed bathrooms, provide ample accommodation for family and guests. The generously sized kitchen, complete with modern appliances, serves as the heart of the home. Strategically positioned, the house takes full advantage of the scenic vistas provided by the bluff, and the vast 1.63-acre lot presents opportunities for further development. Imagine adding a luxurious pool, guesthouse, or tropical garden — the possibilities are truly endless. The location on the bluff provides a unique elevation that both enhances the view and provides a degree of protection against extreme weather conditions. This exquisite property offers more than a home - it delivers a lifestyle of peace, serenity, and potential in the heart of Cayman Brac. Whether you're looking for a vacation retreat or a forever home, this house is an exceptional find that combines the beauty of nature with the comforts of home. Don't miss out on the opportunity to make this island oasis your own.

### PROPERTY FEATURES

| Views      | Garden View             |
|------------|-------------------------|
| Block      | 106A                    |
| Parcel     | 23                      |
| Foundation | Slab                    |
| Zoning     | Low Density residential |
| Furnished  | Partially               |
|            |                         |