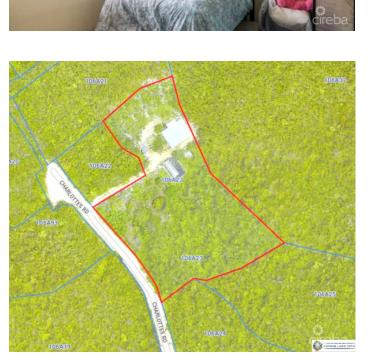

### PROPERTY DESCRIPTION

Welcome to your dream home on the tranquil island of Cayman Brac, where paradise meets privacy. This beautiful 3-bedroom, 2bathroom house is nestled on an expansive 1.63-acre lot atop the island's distinguished bluff edge. As you enter the home, you will be greeted with an inviting open floor plan designed for both functionality and elegance. The living space exudes warmth, with a stylish mix of modern amenities and classic Caribbean charm. Three spacious bedrooms with two well-appointed bathrooms, provide ample accommodation for family and guests. The generously sized kitchen, complete with modern appliances, serves as the heart of the home. Strategically positioned, the house takes full advantage of the scenic vistas provided by the bluff, and the vast 1.63-acre lot presents opportunities for further development. Imagine adding a luxurious pool, guesthouse, or tropical garden — the possibilities are truly endless. The location on the bluff provides a unique elevation that both enhances the view and provides a degree of protection against extreme weather conditions. This exquisite property offers more than a home - it delivers a lifestyle of peace, serenity, and potential in the heart of Cayman Brac. Whether you're looking for a vacation retreat or a forever home, this house is an exceptional find that combines the beauty of nature with the comforts of home. Don't miss out on the opportunity to make this island oasis your own.

### PROPERTY FEATURES

| Views      | Garden View             |
|------------|-------------------------|
| Block      | 106A                    |
| Parcel     | 23                      |
| Foundation | Slab                    |
| Zoning     | Low Density residential |
| Furnished  | Partially               |
|            |                         |