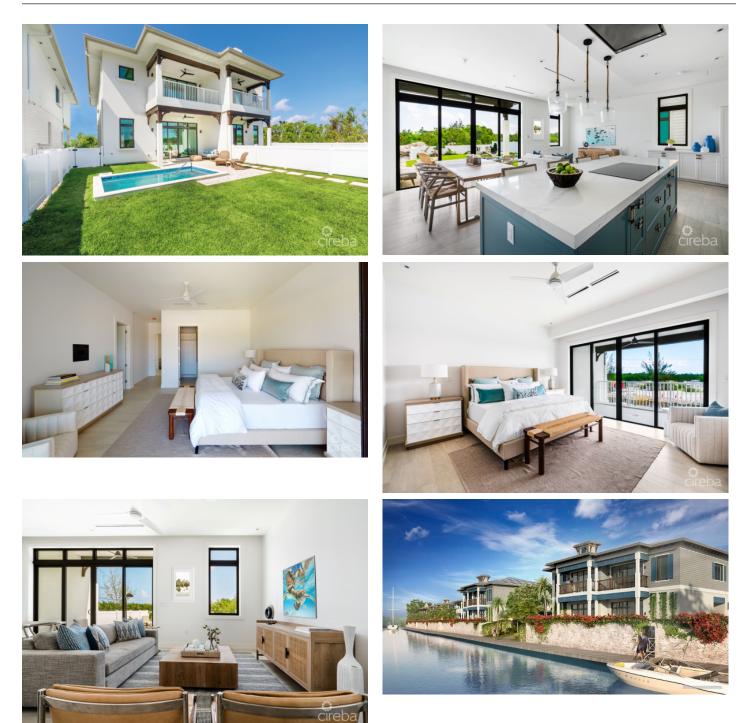

# PROPERTY DESCRIPTION

Quintessential canal front living and views that never cease to soothe body and soul characterise this three-bedroom duplex home. Echoing classic Caribbean architectural heritage rendered in contemporary lines, Residence 119 is ideally located on the canal and is designed for those looking for the feel of a free-standing home. This spacious residence includes a double garage, large pantry and open-concept kitchen, living and dining space and a secluded outdoor space with private swimming pool, creating a tranquil oasis for homeowners. Live in one of the most desirable neighbourhoods in Grand Cayman's real estate portfolio. OLEA is a waterfront community located to the south of Camana Bay's Town Centre. Adjacent to Cayman International School, it offers easy connectivity to the Town Centre and Seven Mile Beach. OLEA's amenities will include a lazy river flowing into a resort-style pool, beautifully landscaped common areas and a fully equipped gym. All residences will have solar panels and be cooled with the latest geothermal systems. Interiors will integrate elements such as LED lighting, energy-efficient appliances, and water-conserving plumbing fixtures. Spanning 685 acres from Seven Mile Beach and the Caribbean Sea to the North Sound, Camana Bay is the islands premier destination for global business and Caribbean community as well an epicentre of fashion, food, entertainment, culture, and fun.