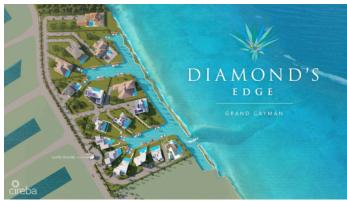

## PROPERTY DESCRIPTION

Diamond's Edge is one of Cayman's most distinctive addresses located in Crystal Harbour, a truly luxurious waterfront development with unobstructed breathtaking views of the North Sound. We are pleased to offer a distinguishing buyer the opportunity to own a beautiful lot, filled to eight feet+ above sea level in the prestigious development. All it awaits is the construction of your dream home. Diamond's Edge is Cayman's newest and most exclusive waterfront subdivision located in the center of the Seven Mile Beach corridor, adjacent to North Sound Golf Club and minutes away from excellent restaurants and entertainment choices. Diamond's Edge is truly one of a kind, painstakingly designed with incredible attention to detail. The development will be a gated community with 24-hour manned security, crystal-studded gates, and water features. Each elevated lot, which has been prep in a way to avoid the need for pilings, which can save a substantial amount of money when building your dream house, includes a Brazilian IPE cantilevered dock, providing direct boating access to and from the North Shore; the canals are surrounded by seawalls constructed from native stone, ensuring stability for the future properties. The development will also include lush landscaping with well-lit streets leading to each residence. Your investment in a lot at Diamond's Edge is protected by strict, though not unreasonable, covenants, assuring a quality lifestyle without compromising your individuality. There are only a few lots in this exclusive development, contact us now to make this amazing lot yours. All dimensions are approximate.

## PROPERTY FEATURES

Views Canal Front, Water Front

Block 17A Parcel 359

Zoning Hotel/Tourism

Sea Frontage 120
Road Frontage 70
Soil Marl