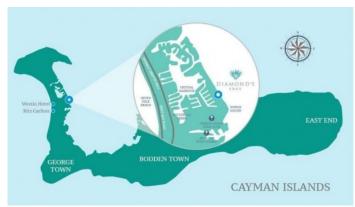

## PROPERTY DESCRIPTION

Diamond's Edge is one of Cayman's most distinctive addresses located in Crystal Harbour, a truly luxurious waterfront development with unobstructed breathtaking views of the North Sound. We are pleased to offer a distinguishing buyer the opportunity to own a beautiful lot, filled to eight feet+ above sea level in the prestigious development. All it awaits is the construction of your dream home. Diamond's Edge is Cayman's newest and most exclusive waterfront subdivision located in the center of the Seven Mile Beach corridor, adjacent to North Sound Golf Club and minutes away from excellent restaurants and entertainment choices. Diamond's Edge is truly one of a kind, painstakingly designed with incredible attention to detail. The development will be a gated community with 24-hour manned security, crystal-studded gates, and water features. Each elevated lot, which has been prep in a way to avoid the need for pilings, which can save a substantial amount of money when building your dream house, includes a Brazilian IPE cantilevered dock, providing direct boating access to and from the North Shore; the canals are surrounded by seawalls constructed from native stone, ensuring stability for the future properties. The development will also include lush landscaping with well-lit streets leading to each residence. Your investment in a lot at Diamond's Edge is protected by strict, though not unreasonable, covenants, assuring a quality lifestyle without compromising your individuality. There are only a few lots in this exclusive development, contact us now to make this amazing lot yours. All dimensions are approximate.