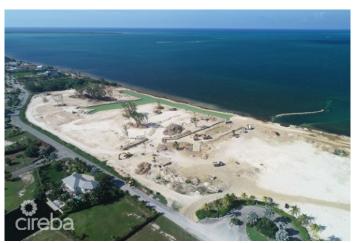

## PROPERTY DESCRIPTION

Diamond's Edge is one of Cayman's most distinctive addresses located in Crystal Harbour, a truly luxurious waterfront development with unobstructed breathtaking views of the North Sound. We are pleased to offer a distinguishing buyer the opportunity to own a beautiful lot, filled to eight feet+ above sea level in the prestigious development. All it awaits is the construction of your dream home. Diamond's Edge is Cayman's newest and most exclusive waterfront subdivision located in the center of the Seven Mile Beach corridor, adjacent to North Sound Golf Club and minutes away from excellent restaurants and entertainment choices. Diamond's Edge is truly one of a kind, painstakingly designed with incredible attention to detail. The development will be a gated community with 24-hour manned security, crystal-studded gates, and water features. Each elevated lot, which has been prep in a way to avoid the need for pilings, which can save a substantial amount of money when building your dream house, includes a Brazilian IPE cantilevered dock, providing direct boating access to and from the North Shore; the canals are surrounded by seawalls constructed from native stone, ensuring stability for the future properties. The development will also include lush landscaping with well-lit streets leading to each residence. Your investment in a lot at Diamond's Edge is protected by strict, though not unreasonable, covenants, assuring a quality lifestyle without compromising your individuality. There are only a few lots in this exclusive development, contact us now to make this amazing lot yours. All dimensions are approximate.