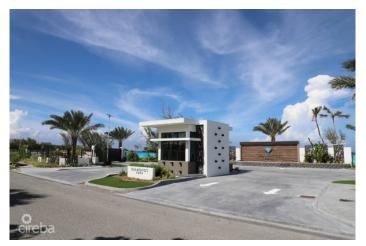

## PROPERTY DESCRIPTION

Diamond's Edge is one of Cayman's most distinctive addresses located in Crystal Harbour, a truly luxurious waterfront development with unobstructed breathtaking views of the North Sound. We are pleased to offer a distinguishing buyer the opportunity to own a beautiful lot, filled to eight feet+ above sea level in the prestigious development. All it awaits is the construction of your dream home. Diamond's Edge is Cayman's newest and most exclusive waterfront subdivision located in the center of the Seven Mile Beach corridor, adjacent to North Sound Golf Club and minutes away from excellent restaurants and entertainment choices. Diamond's Edge is truly one of a kind, painstakingly designed with incredible attention to detail. The development will be a gated community with 24-hour manned security, crystal-studded gates, and water features. Each elevated lot, which has been prep in a way to avoid the need for pilings, which can save a substantial amount of money when building your dream house, includes a Brazilian IPE cantilevered dock, providing direct boating access to and from the North Shore; the canals are surrounded by seawalls constructed from native stone, ensuring stability for the future properties. The development will also include lush landscaping with well-lit streets leading to each residence. Your investment in a lot at Diamond's Edge is protected by strict, though not unreasonable, covenants, assuring a quality lifestyle without compromising your individuality. There are only a few lots in this exclusive development, contact us now to make this amazing lot yours. All dimensions are approximate.