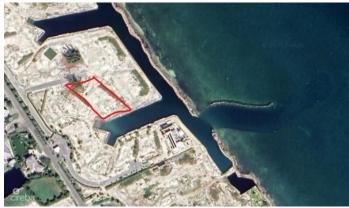

## PROPERTY DESCRIPTION

Diamond's Edge is one of Cayman's most distinctive addresses located in Crystal Harbour, a truly luxurious waterfront development with unobstructed breathtaking views of the North Sound. We are pleased to offer a distinguishing buyer the opportunity to own a beautiful lot, filled to eight feet+ above sea level in the prestigious development. All it awaits is the construction of your dream home. Diamond's Edge is Cayman's newest and most exclusive waterfront subdivision located in the center of the Seven Mile Beach corridor, adjacent to North Sound Golf Club and minutes away from excellent restaurants and entertainment choices. Diamond's Edge is truly one of a kind, painstakingly designed with incredible attention to detail. The development will be a gated community with 24-hour manned security, crystal-studded gates, and water features. Each elevated lot, which has been prep in a way to avoid the need for pilings, which can save a substantial amount of money when building your dream house, includes a Brazilian IPE cantilevered dock, providing direct boating access to and from the North Shore; the canals are surrounded by seawalls constructed from native stone, ensuring stability for the future properties. The development will also include lush landscaping with well-lit streets leading to each residence. Your investment in a lot at Diamond's Edge is protected by strict, though not unreasonable, covenants, assuring a quality lifestyle without compromising your individuality. There are only a few lots in this exclusive development, contact us now to make this amazing lot yours. All dimensions are approximate.

## PROPERTY FEATURES

Views Canal Front, Water Front

Block 17A Parcel 359

Zoning Hotel/Tourism

Sea Frontage 120
Road Frontage 70
Soil Marl