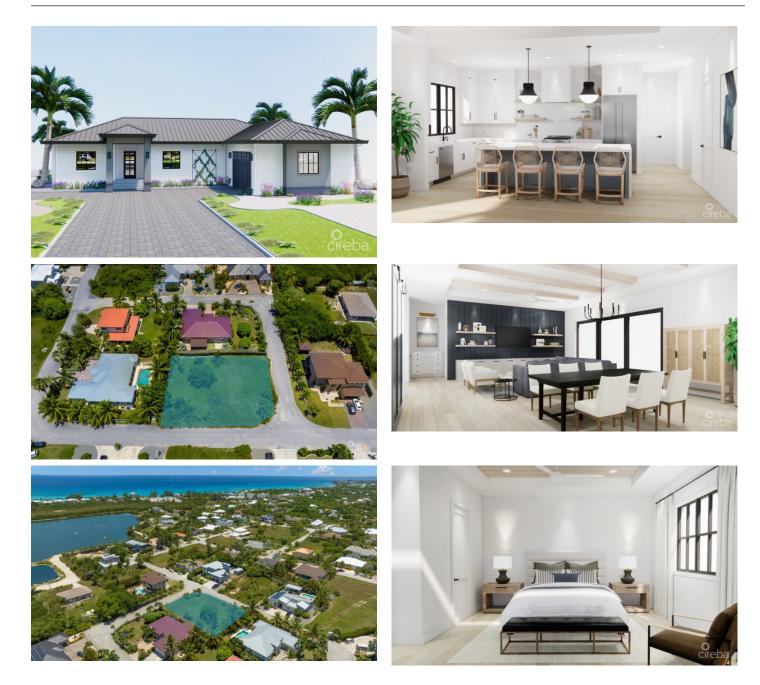

## PROPERTY DESCRIPTION

A stunning, spacious family home situated on a peaceful residential street conveniently located to local amenities and just a short drive to Seven Mile Beach. This exceptional pre-construction property seamlessly combines luxurious interiors, quality finishes, and sustainable design. Comprising four bedrooms and four and a half bathrooms, the spacious property boasts a contemporary open floor-plan adorned with an elegant neutral palette, high ceilings, and porcelain wood effect tiles. The heart of family living, the kitchen, epitomizes a perfect blend of energy efficiency and luxury. Adorned with Caesarstone quartz countertops, and KitchenAid appliances. The spacious open living area seamlessly flows onto a sprawling porch and deck space, ideal for outdoor gatherings and family enjoyment by the swimming pool and garden. The spacious primary bedroom features a luxurious ensuite bathroom with a soaking tub and a walk-in closet, creating a serene paradise within your home. The remaining bedrooms all boast private ensuites, ample space and are separate from the main living areas to ensure privacy. The residence also boasts a double-garage, energy efficiencies, and hurricane resistant building specifications creating a truly turn-key home both inside and out.

# PROPERTY FEATURES

| Views      | Garden View             |
|------------|-------------------------|
| Block      | 5C                      |
| Parcel     | 358                     |
| Foundation | Slab                    |
| Zoning     | Low Density residential |
| Garage     | 2                       |