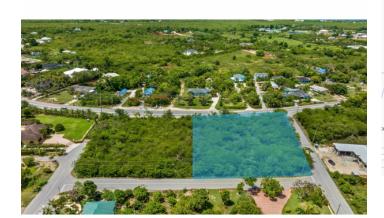

# 1.08 ACRE SHAMROCK ROAD LOT

Savannah, Cayman Islands

## PROPERTY DESCRIPTION

Unique opportunity to acquire a 1.08 acre prime lot, right on Shamrock Road in Lower Valley. Conveniently located only 1.5 miles from Countryside Shopping Village and the upcoming Residences at Mandarin Oriental, Grand Cayman. The lot does not require filling and is ready to realize your vision. Site Survey, Topography, and Boundary Verification are available upon request. Existing development plans can be shared as part of an accepted offer. Lots such as these rarely hit the market, reach out today for more information. Photos courtesy of Cayman Lands Info