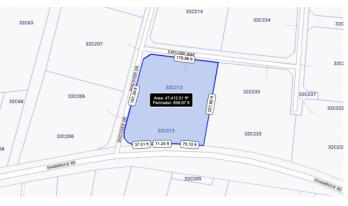

#### PROPERTY DETAILS

Price: CI\$850,000 MLS#: 416061 Type: Land
Listing Type: Low Density Residential Status: Current Width: 207

Depth: 231 Acres: 1.088

## PROPERTY FEATURES

Views Garden View

Block 32C Parcel 213

Zoning Low Density residential

Road Frontage 186