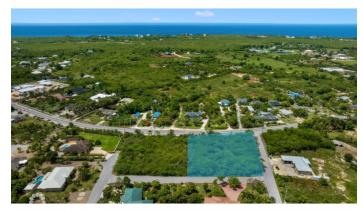

# 1.08 ACRE SHAMROCK ROAD LOT

Savannah, Cayman Islands

## PROPERTY DESCRIPTION

Unique opportunity to acquire a 1.08 acre prime lot, right on Shamrock Road in Lower Valley. Conveniently located only 1.5 miles from Countryside Shopping Village and the upcoming Residences at Mandarin Oriental, Grand Cayman. The lot does not require filling and is ready to realize your vision. Site Survey, Topography, and Boundary Verification are available upon request. Existing development plans can be shared as part of an accepted offer. Lots such as these rarely hit the market, reach out today for more information. Photos courtesy of Cayman Lands Info