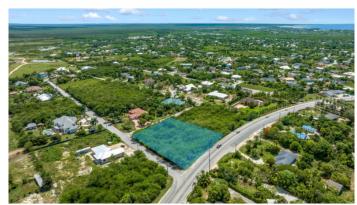

# 1.08 ACRE SHAMROCK ROAD LOT

Savannah, Cayman Islands

## PROPERTY DESCRIPTION

Unique opportunity to acquire a 1.08 acre prime lot, right on Shamrock Road in Lower Valley. Conveniently located only 1.5 miles from Countryside Shopping Village and the upcoming Residences at Mandarin Oriental, Grand Cayman. The lot does not require filling and is ready to realize your vision. Site Survey, Topography, and Boundary Verification are available upon request. Existing development plans can be shared as part of an accepted offer. Lots such as these rarely hit the market, reach out today for more information. Photos courtesy of Cayman Lands Info