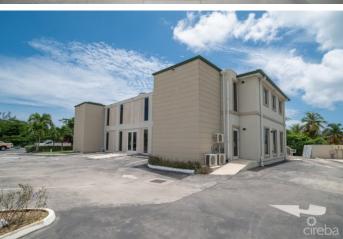

## **#5 PALM GROVE**

Smith Road, George Town, Cayman Islands

# PROPERTY DESCRIPTION

GREAT COMMERCIAL INVESTMENT OPPORTUNITY - CENTRAL GT LOCATION This is a tremendous opportunity to own a commercial space in an absolutely prime location in central George Town. Palm Grove is situated on a major 4-way intersection and therefore benefits from very high commercial visibility. The building is low density (6 units in total) and is built like a fortress with excellent building integrity and has hurricane rated windows and doors. This unit offers just under 800 sq. ft of prime commercial space and is conveniently situated on the first floor and the unit has its own private bathroom. The building was renovated in 2019, is energy efficient and benefits from solar panels which are part of the CUC CORE agreement. During the building renovation, the entrance corridor was enclosed, air conditioned and sound proofing was added, so although the building is on a busy intersection, so you are protected from road and aircraft noise. Just 2 minutes from the hospitals, Cricket Square and George Town's commercial hub, this super commercial building is wheelchair accessible, has an elevator and ample parking. It is a well-run building with reasonable strata fees. If you are looking for a great commercial office space, or an investment property close to all conveniences of central George Town, then look no further. Whether your purchase to occupy with your own business, or whether you are purchasing to rent out, either way, you could also anticipate excellent capital appreciation on the asset in the future, due to the central location.