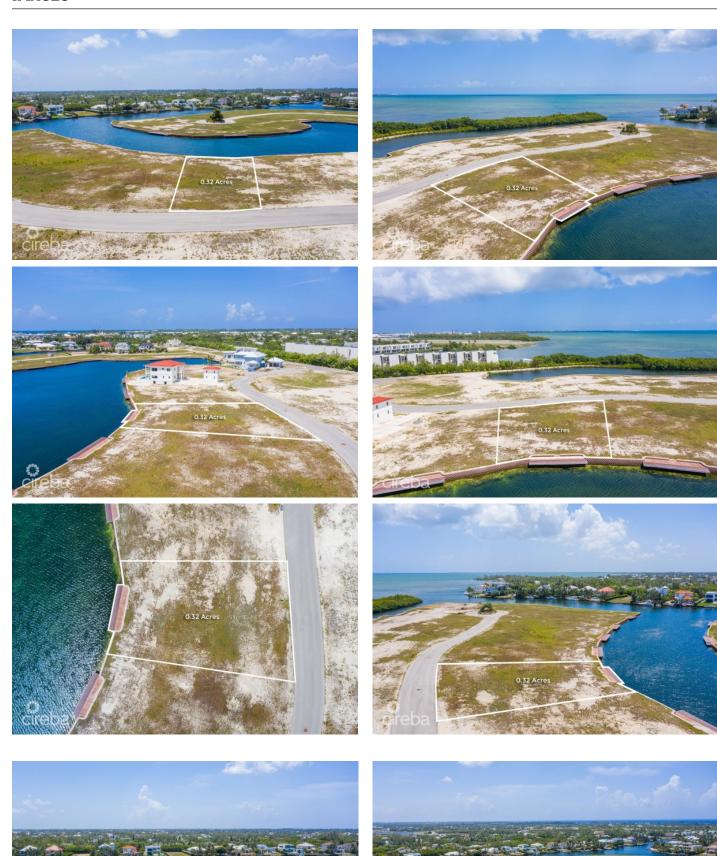

## PROPERTY DESCRIPTION

Located within the new and exclusive community of Harbour Reach, this south-easterly facing canal front parcel benefits from soft morning sunlight and unobstructed views across the water. Complete with a 40-foot cantilevered boat dock and interlocking seawall, this parcel is ready and waiting for you to design and build your dream home. Harbour Reach lots are fully de-mucked, filled with compacted aggregate and safely retained by a unique "Keystone" sea wall, avoiding the need for expensive pilings (subject to engineering surveys). Secure gated access entering onto palm-lined roads with landscaping intertwined with jogging trails and walking paths. Strong covenants protect the quality of future development. An attractive investment with the upside of significant future appreciation and a great opportunity to make your home in one of Cayman's premier waterfront communities. Residents of Harbour Reach benefit from the newly completed Harbour Walk, a brand new mixed-use development within walking distance. This new community features a fantastic array of restaurants, bars, commercial offices, and multiple gyms, including a state-of-the-art yoga and spin studio and Hurley's Supermarket next door. All of this is within a three-minute walk from your future front door. What's more, five minutes by car and you can be at the airport or George Town, and four minutes by boat lands you in the middle of the North Sound, surrounded by stingrays. If this central location, close to everything that matters, appeals to you, reach out for additional information.

# PROPERTY FEATURES

Views Canal Front

Block 22E Parcel 518

Zoning Low Density residential

Sea Frontage 85
Road Frontage 104
Soil Marl