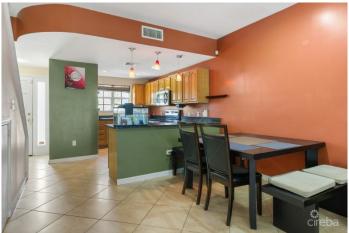

### PROPERTY DESCRIPTION

Family friendly 2 bed / 2.5 bath home. Measuring 1,237 square feet spread across 2 floors, this generous townhome features an open plan ground floor with a fully equipped kitchen. The fridge, oven, microwave and AC have all been upgraded within the past 2 years. The two sizable bedrooms are located second floor; the primary bedroom includes a large closet with additional overhead storage and an expansive bathroom. The second bedroom features an ensuite bath and ample closet space. The unit offers a well shaded screened in patio facing the pool and conveniently positioned near the on-site gym. The complex is heavily landscaped and very private. Originally built in 2005 (post-Hurricane Ivan), the ground level was raised to +9 ft which sets Mystic Retreat apart from all the other Retreats.