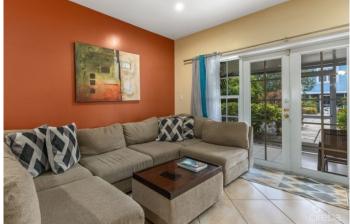

### PROPERTY DESCRIPTION

Family friendly 2 bed / 2.5 bath home. Measuring 1,237 square feet spread across 2 floors, this generous townhome features an open plan ground floor with a fully equipped kitchen. The fridge, oven, microwave and AC have all been upgraded within the past 2 years. The two sizable bedrooms are located second floor; the primary bedroom includes a large closet with additional overhead storage and an expansive bathroom. The second bedroom features an ensuite bath and ample closet space. The unit offers a well shaded screened in patio facing the pool and conveniently positioned near the on-site gym. The complex is heavily landscaped and very private. Originally built in 2005 (post-Hurricane Ivan), the ground level was raised to +9 ft which sets Mystic Retreat apart from all the other Retreats.