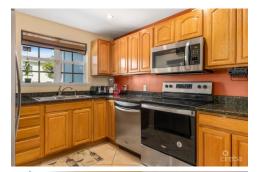

### PROPERTY DESCRIPTION

Family friendly 2 bed / 2.5 bath home. Measuring 1,237 square feet spread across 2 floors, this generous townhome features an open plan ground floor with a fully equipped kitchen. The fridge, oven, microwave and AC have all been upgraded within the past 2 years. The two sizable bedrooms are located second floor; the primary bedroom includes a large closet with additional overhead storage and an expansive bathroom. The second bedroom features an ensuite bath and ample closet space. The unit offers a well shaded screened in patio facing the pool and conveniently positioned near the on-site gym. The complex is heavily landscaped and very private. Originally built in 2005 (post-Hurricane Ivan), the ground level was raised to +9 ft which sets Mystic Retreat apart from all the other Retreats.