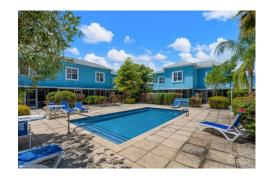

### PROPERTY DESCRIPTION

Family friendly 2 bed / 2.5 bath home. Measuring 1,237 square feet spread across 2 floors, this generous townhome features an open plan ground floor with a fully equipped kitchen. The fridge, oven, microwave and AC have all been upgraded within the past 2 years. The two sizable bedrooms are located second floor; the primary bedroom includes a large closet with additional overhead storage and an expansive bathroom. The second bedroom features an ensuite bath and ample closet space. The unit offers a well shaded screened in patio facing the pool and conveniently positioned near the on-site gym. The complex is heavily landscaped and very private. Originally built in 2005 (post-Hurricane Ivan), the ground level was raised to +9 ft which sets Mystic Retreat apart from all the other Retreats.