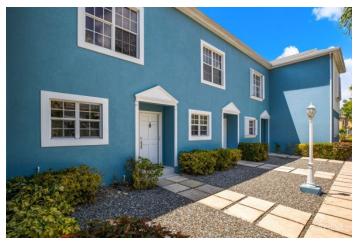

## MYSTIC RETREAT 2 BED / 2.5 BATH

Bobby Thompson Way, George Town, Cayman Islands

### PROPERTY DESCRIPTION

Family friendly 2 bed / 2.5 bath home. Measuring 1,237 square feet spread across 2 floors, this generous townhome features an open plan ground floor with a fully equipped kitchen. The fridge, oven, microwave and AC have all been upgraded within the past 2 years. The two sizable bedrooms are located second floor; the primary bedroom includes a large closet with additional overhead storage and an expansive bathroom. The second bedroom features an ensuite bath and ample closet space. The unit offers a well shaded screened in patio facing the pool and conveniently positioned near the on-site gym. The complex is heavily landscaped and very private. Originally built in 2005 (post-Hurricane Ivan), the ground level was raised to +9 ft which sets Mystic Retreat apart from all the other Retreats.