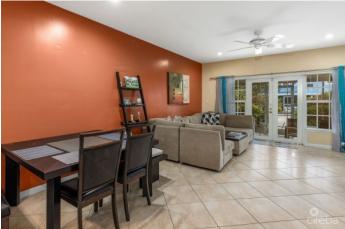

### PROPERTY DESCRIPTION

Family friendly 2 bed / 2.5 bath home. Measuring 1,237 square feet spread across 2 floors, this generous townhome features an open plan ground floor with a fully equipped kitchen. The fridge, oven, microwave and AC have all been upgraded within the past 2 years. The two sizable bedrooms are located second floor; the primary bedroom includes a large closet with additional overhead storage and an expansive bathroom. The second bedroom features an ensuite bath and ample closet space. The unit offers a well shaded screened in patio facing the pool and conveniently positioned near the on-site gym. The complex is heavily landscaped and very private. Originally built in 2005 (post-Hurricane Ivan), the ground level was raised to +9 ft which sets Mystic Retreat apart from all the other Retreats.