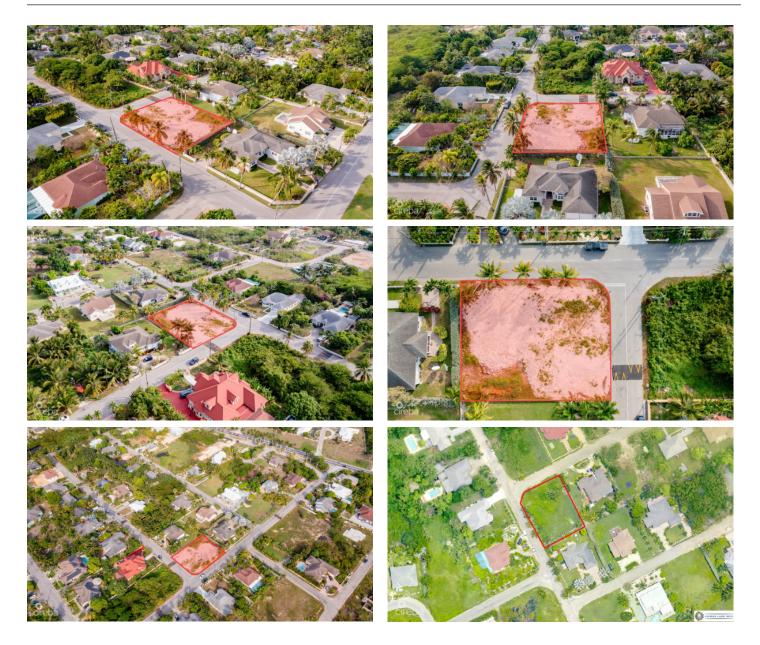

## SAVANNAH MEADOWS CORNER LOT - 0.29 ACRE

Savannah, Cayman Islands

### PROPERTY DETAILS

| Price: CI\$240,000                    | MLS#: 415971    |
|---------------------------------------|-----------------|
| Listing Type: Low Density Residential | Status: Current |
| Depth: 123                            | Acres: 0.2872   |

Type: Land Width: 100

## PROPERTY DESCRIPTION

Looking for a spacious corner lot in a lovely neighborhood? Look no further than Savannah Meadows with well-maintained properties and a welcoming atmosphere. This corner lot is the perfect place to build your dream home, offering plenty of space and privacy. Enjoy the best of both worlds with a peaceful, residential feel while still being close to all the amenities you need. Don't miss out on the opportunity to own this prime corner lot in one of Savannah's most desirable neighborhoods. Contact us today and start planning your dream home!

#### PROPERTY FEATURES

| Views         | Garden View             |  |
|---------------|-------------------------|--|
| Block         | 28C                     |  |
| Parcel        | 240                     |  |
| Zoning        | Low Density residential |  |
| Road Frontage | 218                     |  |
| Soil          | Other                   |  |
|               |                         |  |