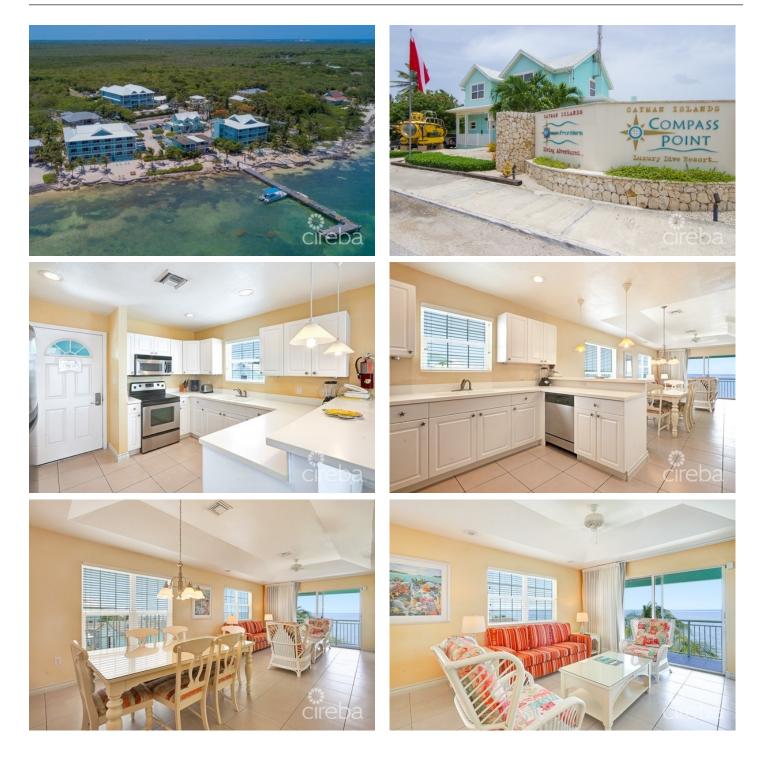

## **COMPASS POINT PHASE 1, UNIT 316**

East End, Cayman Islands

### PROPERTY DESCRIPTION

Spectacular top floor end unit at one of the leading dive resorts in the Caribbean. This immaculate condo sleeps 6 people and is being sold fully furnished. Resort amenities include on site rental and property management, pools, hot tub, bicycles, kayaks, poolside bar and so much more.

#### PROPERTY FEATURES

| Views<br>Block | Beach Front<br>75A |
|----------------|--------------------|
| Parcel         | 262H16             |
| Foundation     | Slab               |
| Floor Level    | 3                  |
| Sea Frontage   | 305                |