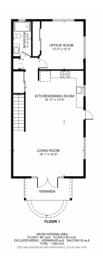

### PROPERTY DESCRIPTION

Contact +1-345-916-7766 bettina@paradisepropertiescayman.com

MLS#: 415895 Status: Current Built: 2011 Type: Residential Bedrooms: 3

Welcome to St. James Court Unit 10, a remarkable 2-storey town home located in the tranquil countryside of Savannah. With its stunning design, modern features, and convenient location, this residence offers a lifestyle of luxury and serenity. Boasting 3 bedrooms and 3 bathrooms, this spacious town home spans 1900 square feet, providing ample space for you and your loved ones. Each bedroom is thoughtfully designed to offer comfort and privacy, ensuring a peaceful retreat at the end of the day. Situated just across the street from the historic St. James Castle, you'll have the opportunity to immerse yourself in the rich history and vibrant activities that the Cayman Islands are famous for. Enjoy the breathtaking views of the Caribbean Sea, right from the comfort of your own home. Step inside and be captivated by the modern designer furnishings that adorn every corner of this impeccable residence. The open plan living area invites you to relax and entertain in style, with 10-foot ceilings adding to the sense of spaciousness and grandeur. As you venture outside, you'll be greeted by ample yard space, perfect for enjoying the cool breezes and embracing the wonderful country feel. Whether you want to unwind with a book, host a gathering, or simply bask in the tranquility, this outdoor oasis offers endless possibilities. Convenience is a key feature of St. James Court Unit 10. Located just a few minutes away from the Country Side Shopping Centre and Grand Harbour, you'll have access to an array of restaurants, shopping outlets, and entertainment options. Everything you need for a vibrant and fulfilling lifestyle is within easy reach. Don't miss this incredible opportunity to own a luxury town home in the peaceful Savannah country side. Get in touch now to schedule a viewing and secure your place in this idyllic setting.

#### PROPERTY FEATURES

| Views       | Garden View, Pool View |
|-------------|------------------------|
| Block       | 32E                    |
| Parcel      | 63H5                   |
| Foundation  | Slab                   |
| Floor Level | 1                      |