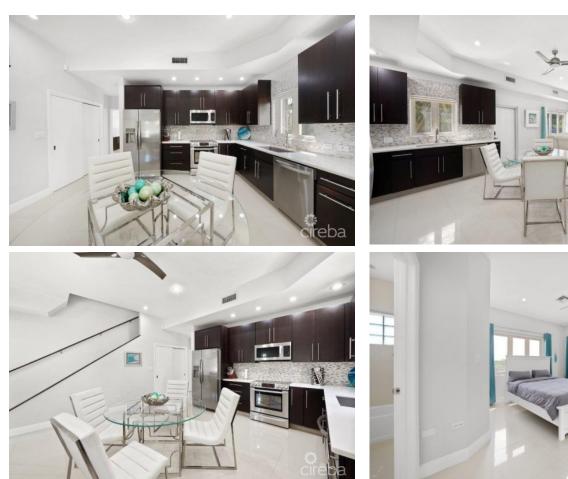

### PROPERTY DESCRIPTION

Contact +1-345-916-7766 bettina@paradisepropertiescayman.com

MLS#: 415895 Status: Current Built: 2011 Type: Residential Bedrooms: 3

Welcome to St. James Court Unit 10, a remarkable 2-storey town home located in the tranquil countryside of Savannah. With its stunning design, modern features, and convenient location, this residence offers a lifestyle of luxury and serenity. Boasting 3 bedrooms and 3 bathrooms, this spacious town home spans 1900 square feet, providing ample space for you and your loved ones. Each bedroom is thoughtfully designed to offer comfort and privacy, ensuring a peaceful retreat at the end of the day. Situated just across the street from the historic St. James Castle, you'll have the opportunity to immerse yourself in the rich history and vibrant activities that the Cayman Islands are famous for. Enjoy the breathtaking views of the Caribbean Sea, right from the comfort of your own home. Step inside and be captivated by the modern designer furnishings that adorn every corner of this impeccable residence. The open plan living area invites you to relax and entertain in style, with 10-foot ceilings adding to the sense of spaciousness and grandeur. As you venture outside, you'll be greeted by ample yard space, perfect for enjoying the cool breezes and embracing the wonderful country feel. Whether you want to unwind with a book, host a gathering, or simply bask in the tranquility, this outdoor oasis offers endless possibilities. Convenience is a key feature of St. James Court Unit 10. Located just a few minutes away from the Country Side Shopping Centre and Grand Harbour, you'll have access to an array of restaurants, shopping outlets, and entertainment options. Everything you need for a vibrant and fulfilling lifestyle is within easy reach. Don't miss this incredible opportunity to own a luxury town home in the peaceful Savannah country side. Get in touch now to schedule a viewing and secure your place in this idyllic setting.