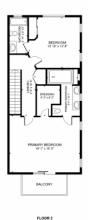

### PROPERTY DESCRIPTION

Contact +1-345-916-7766 bettina@paradisepropertiescayman.com

MLS#: 415895 Status: Current Built: 2011 Type: Residential Bedrooms: 3

Welcome to St. James Court Unit 10, a remarkable 2-storey town home located in the tranquil countryside of Savannah. With its stunning design, modern features, and convenient location, this residence offers a lifestyle of luxury and serenity. Boasting 3 bedrooms and 3 bathrooms, this spacious town home spans 1900 square feet, providing ample space for you and your loved ones. Each bedroom is thoughtfully designed to offer comfort and privacy, ensuring a peaceful retreat at the end of the day. Situated just across the street from the historic St. James Castle, you'll have the opportunity to immerse yourself in the rich history and vibrant activities that the Cayman Islands are famous for. Enjoy the breathtaking views of the Caribbean Sea, right from the comfort of your own home. Step inside and be captivated by the modern designer furnishings that adorn every corner of this impeccable residence. The open plan living area invites you to relax and entertain in style, with 10-foot ceilings adding to the sense of spaciousness and grandeur. As you venture outside, you'll be greeted by ample yard space, perfect for enjoying the cool breezes and embracing the wonderful country feel. Whether you want to unwind with a book, host a gathering, or simply bask in the tranquility, this outdoor oasis offers endless possibilities. Convenience is a key feature of St. James Court Unit 10. Located just a few minutes away from the Country Side Shopping Centre and Grand Harbour, you'll have access to an array of restaurants, shopping outlets, and entertainment options. Everything you need for a vibrant and fulfilling lifestyle is within easy reach. Don't miss this incredible opportunity to own a luxury town home in the peaceful Savannah country side. Get in touch now to schedule a viewing and secure your place in this idyllic setting.

#### PROPERTY FEATURES

| Views       | Garden View, Pool View |
|-------------|------------------------|
| Block       | 32E                    |
| Parcel      | 63H5                   |
| Foundation  | Slab                   |
| Floor Level | 1                      |