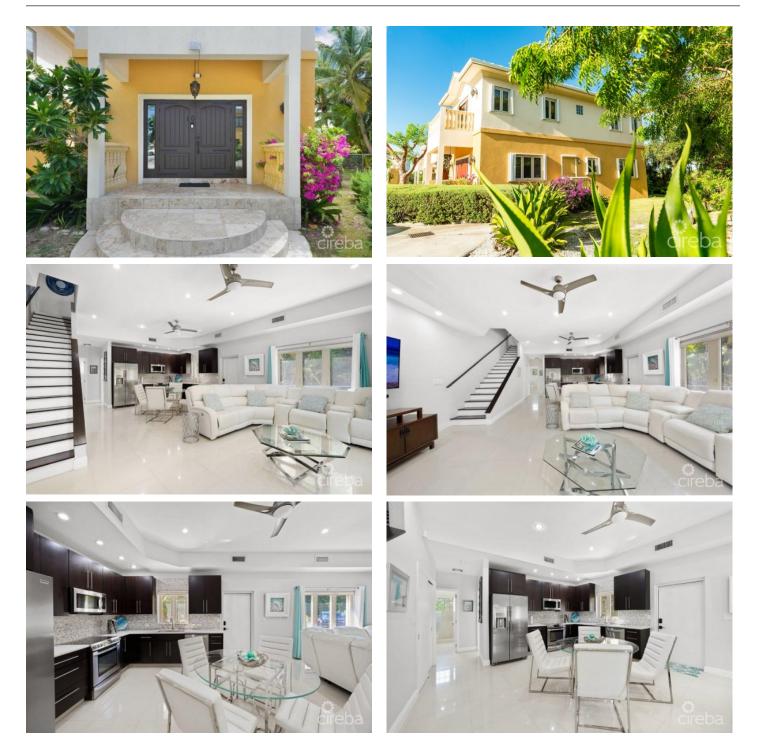

### PROPERTY DESCRIPTION

Contact +1-345-916-7766 bettina@paradisepropertiescayman.com

MLS#: 415895 Status: Current Built: 2011 Type: Residential Bedrooms: 3

Welcome to St. James Court Unit 10, a remarkable 2-storey town home located in the tranquil countryside of Savannah. With its stunning design, modern features, and convenient location, this residence offers a lifestyle of luxury and serenity. Boasting 3 bedrooms and 3 bathrooms, this spacious town home spans 1900 square feet, providing ample space for you and your loved ones. Each bedroom is thoughtfully designed to offer comfort and privacy, ensuring a peaceful retreat at the end of the day. Situated just across the street from the historic St. James Castle, you'll have the opportunity to immerse yourself in the rich history and vibrant activities that the Cayman Islands are famous for. Enjoy the breathtaking views of the Caribbean Sea, right from the comfort of your own home. Step inside and be captivated by the modern designer furnishings that adorn every corner of this impeccable residence. The open plan living area invites you to relax and entertain in style, with 10-foot ceilings adding to the sense of spaciousness and grandeur. As you venture outside, you'll be greeted by ample yard space, perfect for enjoying the cool breezes and embracing the wonderful country feel. Whether you want to unwind with a book, host a gathering, or simply bask in the tranquility, this outdoor oasis offers endless possibilities. Convenience is a key feature of St. James Court Unit 10. Located just a few minutes away from the Country Side Shopping Centre and Grand Harbour, you'll have access to an array of restaurants, shopping outlets, and entertainment options. Everything you need for a vibrant and fulfilling lifestyle is within easy reach. Don't miss this incredible opportunity to own a luxury town home in the peaceful Savannah country side. Get in touch now to schedule a viewing and secure your place in this idyllic setting.