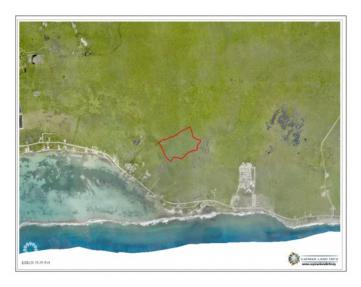

# PROPERTY DESCRIPTION

36 acre development site that sits flat with the highest elevation of the all properties in the area. Registered 40 foot vehicle right of way access road that was started by the current owner. Planning permission previously granted to develop a subdivision that would offer 92 lots when completed. This would be a perfect spot for a retirement community with Health City being two minutes away. Images sourced from www.caymanlandinfo.com

## PROPERTY FEATURES

Views Garden View

Block 63A Parcel 23

Zoning Low Density residential

Soil Rock