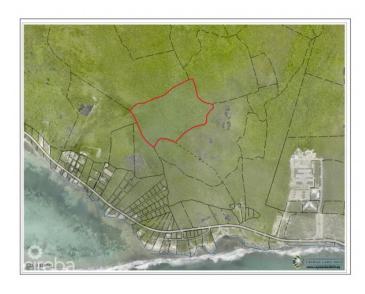

# PROPERTY DESCRIPTION

36 acre development site that sits flat with the highest elevation of the all properties in the area. Registered 40 foot vehicle right of way access road that was started by the current owner. Planning permission previously granted to develop a subdivision that would offer 92 lots when completed. This would be a perfect spot for a retirement community with Health City being two minutes away. Images sourced from www.caymanlandinfo.com

## PROPERTY FEATURES

Views Garden View

Block 63A Parcel 23

Zoning Low Density residential

Soil Rock