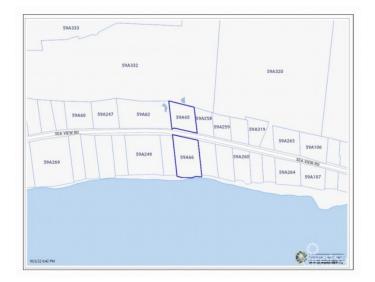

## PROPERTY DESCRIPTION

Lovely estate parcel on Frank Sound. 190 ft of beach front with 300 ft depth to the road and additional .80 acres across the road. This is the perfect parcel for your estate home allowing for extensive beach frontage, and great depth from the main road. This parcel has water & electric directly accessible from the main road.

## PROPERTY FEATURES

Views Beach Front

Block 59A Parcel 65/66

Zoning Low Density residential

Sea Frontage 190
Road Frontage 200
Soil Sand