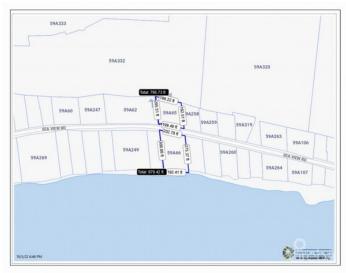

## PROPERTY DESCRIPTION

Lovely estate parcel on Frank Sound. 190 ft of beach front with 300 ft depth to the road and additional .80 acres across the road. This is the perfect parcel for your estate home allowing for extensive beach frontage, and great depth from the main road. This parcel has water & electric directly accessible from the main road.

## PROPERTY FEATURES

Views Beach Front

Block 59A Parcel 65/66

Zoning Low Density residential

Sea Frontage 190
Road Frontage 200
Soil Sand