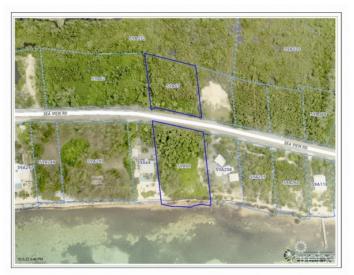

## PROPERTY DESCRIPTION

Lovely estate parcel on Frank Sound. 190 ft of beach front with 300 ft depth to the road and additional .80 acres across the road. This is the perfect parcel for your estate home allowing for extensive beach frontage, and great depth from the main road. This parcel has water & electric directly accessible from the main road.

## PROPERTY FEATURES

Views Beach Front

Block 59A Parcel 65/66

Zoning Low Density residential

Sea Frontage 190
Road Frontage 200
Soil Sand