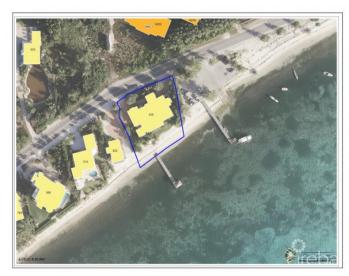

# PROPERTY FEATURES

Views Beach Front, Water Front

Block 21B
Parcel 100
Foundation Slab

Zoning Low Density residential

Sea Frontage 150