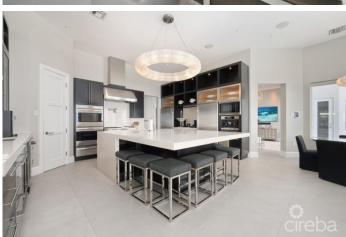

### PROPERTY DESCRIPTION

Welcome to your dream beachfront retreat! This stunning home offers a luxurious getaway with its six bedrooms, 6.5 bathrooms, and a games room for endless entertainment. Prepare to be captivated by the breathtaking sea views that grace almost every room, showcasing the exceptional colors of the sea throughout the day. The immaculate attention to detail in this home is evident, ensuring a truly unforgettable experience. With its perfect setup for a luxury vacation rental, it's an ideal space for large families or events. Managed by Luxury Cayman Villas, you can enjoy unlimited usage while they handle the property management. Indulge in the state-of-the-art kitchen equipped with Miele coffee makers, a gas range, ice maker, and wine fridges. The outdoor dining space is a true spectacle, inviting you to stargaze and listen to the soothing waves, or indulge in alfresco dinners in the expansive dining area. Unwind by the 100 ft dock, gather around the fire pit, or bask in the uniqueness of the fantastic pool area, complete with a hot tub. Prepare for a lifetime of cherished memories in this exceptional Grand Cayman property.