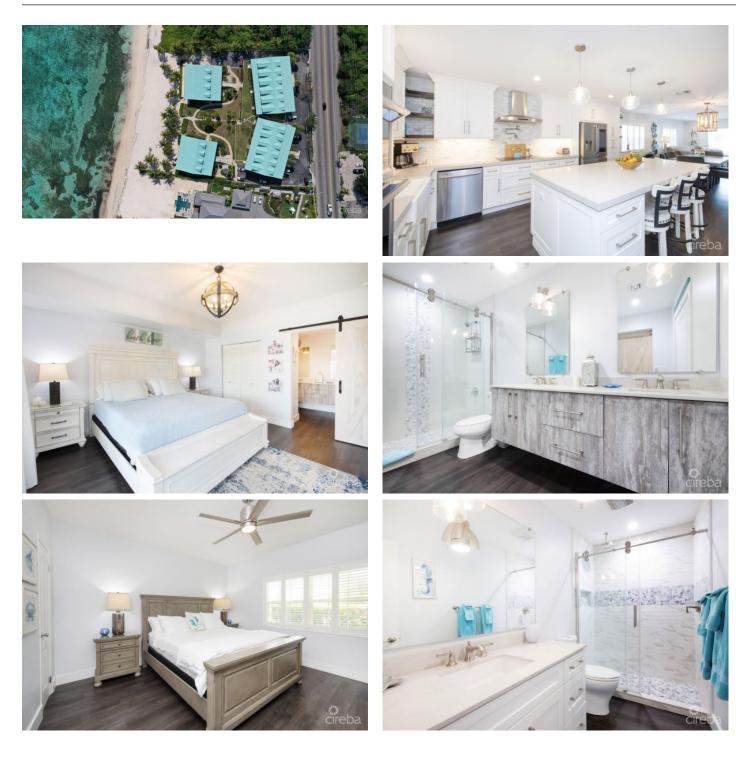

#### PROPERTY DESCRIPTION

Contact +1-345-916-7766 bettina@paradisepropertiescayman.com

MLS#: 415882 Status: Current Built: 1981 Type: Residential Bedrooms: 2

Experience the very essence of Cayman Kind in this light, bright and beautifully renovated beach condo. Positioned with direct ground floor walk out access to one of Grand Cayman's most beloved tranquil and pristine white powder barefoot sand beaches. Relax in the comfort of two ensuite King size bedrooms and two modern bathrooms with walk in glass showers as well as a generously sized ocean view screened lanai and well stocked fully equipped kitchen. Conveniently located just a short drive from the Owen Roberts International Airport, George Town's charming restaurant and shopping district, Hurley's Market, brand new Harbour Walk Plaza and iconic Seven Mile Beach. Enjoy the very best of both worlds while savoring your own quiet, tropical, secluded palm laden haven from the comfort of your beach lounge chair. Just far enough away from the hustle, bustle and crowds of the Seven Mile Beach corridor to provide the ultimate escape of island life, seclusion and privacy, yet close enough to avail yourself of all of the wonders, activities and entertainment that Grand Cayman infamously has to offer. Tennis enthusiasts will enjoy the newly resurfaced tennis court and swimmers can take a refreshing dip in the communal freshwater swimming pool. This condo is licensed by the Cayman Islands Department of Tourism and has passed vigorous inspections from each of the officers representing the Dept of Tourism, the Fire Dept and the Dept of Environmental Health so that you can rest assured that this property meets the highest standards and requirements as a legally licensed accommodation,

### PROPERTY FEATURES

| Views        | Beach View |  |
|--------------|------------|--|
| Block        | 25C        |  |
| Parcel       | 80H13      |  |
| Foundation   | Slab       |  |
| Floor Level  | 1          |  |
| Sea Frontage | 240        |  |
|              |            |  |