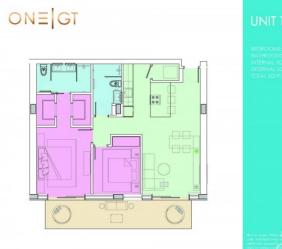

### PROPERTY DESCRIPTION

Cayman's next landmark development project, known as ONE|GT, fuses the very best of contemporary urban living from around the world - from the vibrant rooftop beach clubs of Miami and LA, to the local piazzas and street cafés of Europe, and of course exquisite Caribbean artistic flair. Comprising a 178-suite boutique hotel and luxury residences, with amazing on-site amenities, ONE|GT is located at the edge of central George Town, on Goring Avenue, directly behind Bayshore Mall. With amazing on-site amenities, ONE|GT will be the capital's first ten-storey structure, rising to 144' above ground level and offering spectacular multi-aspect views. Its eleventh floor "Sky Club" with its unique infinity edge pool, private cabanas, bar & grille, yoga, treatment, and event areas, will bring a new level of sophisticated enjoyment to our islands, whilst its "signature" restaurant, grand café, and many other amenities will ensure owners, tenants and guests can enjoy ONE|GT to the fullest. There will also be a private residents' pool, full gym, and separate residents' entrance, along with onsite covered and valet parking and owner storage units available. Owners will also enjoy very solid returns on investment from ONE|GT's rental programs or can choose to rent their units on the open market. Estimated completion date is early 2025. Enjoy truly "elevated modern island living" at ONE|GT and invest now before prices elevate too! Unit Type E This large two bedroom residence offers a spacious grand master suite with dual walk-in closets and an oversized terrace. The second bedroom also has terrace views and the full kitchen offer a large centre aisle with breakfast bar and a spacious living/dining area connected to the terrace. Enjoy truly "elevated modern island living" at ONE|GT and invest now before prices elevate too!