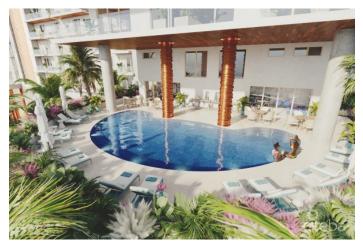

### PROPERTY DESCRIPTION

Cayman's next landmark development project, known as ONE|GT, fuses the very best of contemporary urban living from around the world - from the vibrant rooftop beach clubs of Miami and LA, to the local piazzas and street cafés of Europe, and of course exquisite Caribbean artistic flair. Comprising a 178-suite boutique hotel and luxury residences, with amazing on-site amenities, ONE|GT is located at the edge of central George Town, on Goring Avenue, directly behind Bayshore Mall. With amazing on-site amenities, ONE|GT will be the capital's first ten-storey structure, rising to 144' above ground level and offering spectacular multi-aspect views. Its eleventh floor "Sky Club" with its unique infinity edge pool, private cabanas, bar & grille, yoga, treatment, and event areas, will bring a new level of sophisticated enjoyment to our islands, whilst its "signature" restaurant, grand café, and many other amenities will ensure owners, tenants and guests can enjoy ONE|GT to the fullest. There will also be a private residents' pool, full gym, and separate residents' entrance, along with onsite covered and valet parking and owner storage units available. Owners will also enjoy very solid returns on investment from ONE|GT's rental programs or can choose to rent their units on the open market. Estimated completion date is early 2025. Enjoy truly "elevated modern island living" at ONE|GT and invest now before prices elevate too! Unit Type E This large two bedroom residence offers a spacious grand master suite with dual walk-in closets and an oversized terrace. The second bedroom also has terrace views and the full kitchen offer a large centre aisle with breakfast bar and a spacious living/dining area connected to the terrace. Enjoy truly "elevated modern island living" at ONE|GT and invest now before prices elevate too!