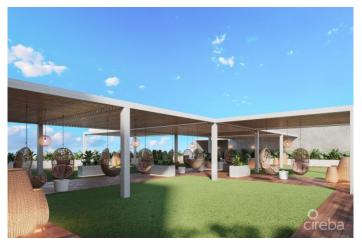

### PROPERTY DESCRIPTION

Cayman's next landmark development project, known as ONE|GT, fuses the very best of contemporary urban living from around the world - from the vibrant rooftop beach clubs of Miami and LA, to the local piazzas and street cafés of Europe, and of course exquisite Caribbean artistic flair. Comprising a 178-suite boutique hotel and luxury residences, with amazing on-site amenities, ONE|GT is located at the edge of central George Town, on Goring Avenue, directly behind Bayshore Mall. With amazing on-site amenities, ONE|GT will be the capital's first ten-storey structure, rising to 144' above ground level and offering spectacular multi-aspect views. Its eleventh floor "Sky Club" with its unique infinity edge pool, private cabanas, bar & grille, yoga, treatment, and event areas, will bring a new level of sophisticated enjoyment to our islands, whilst its "signature" restaurant, grand café, and many other amenities will ensure owners, tenants and guests can enjoy ONE|GT to the fullest. There will also be a private residents' pool, full gym, and separate residents' entrance, along with onsite covered and valet parking and owner storage units available. Owners will also enjoy very solid returns on investment from ONE|GT's rental programs or can choose to rent their units on the open market. Estimated completion date is early 2025. Enjoy truly "elevated modern island living" at ONE|GT and invest now before prices elevate too! Unit Type E This large two bedroom residence offers a spacious grand master suite with dual walk-in closets and an oversized terrace. The second bedroom also has terrace views and the full kitchen offer a large centre aisle with breakfast bar and a spacious living/dining area connected to the terrace. Enjoy truly "elevated modern island living" at ONE|GT and invest now before prices elevate too!