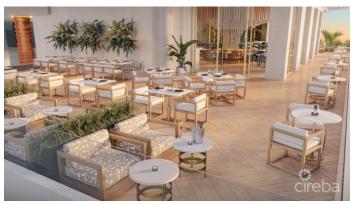

### PROPERTY DESCRIPTION

Cayman's next landmark development project, known as ONE|GT, fuses the very best of contemporary urban living from around the world - from the vibrant rooftop beach clubs of Miami and LA, to the local piazzas and street cafés of Europe, and of course exquisite Caribbean artistic flair. Comprising a 178-suite boutique hotel and luxury residences, with amazing on-site amenities, ONE|GT is located at the edge of central George Town, on Goring Avenue, directly behind Bayshore Mall. With amazing on-site amenities, ONE|GT will be the capital's first ten-storey structure, rising to 144' above ground level and offering spectacular multi-aspect views. Its eleventh floor "Sky Club" with its unique infinity edge pool, private cabanas, bar & grille, yoga, treatment, and event areas, will bring a new level of sophisticated enjoyment to our islands, whilst its "signature" restaurant, grand café, and many other amenities will ensure owners, tenants and guests can enjoy ONE|GT to the fullest. There will also be a private residents' pool, full gym, and separate residents' entrance, along with onsite covered and valet parking and owner storage units available. Owners will also enjoy very solid returns on investment from ONE|GT's rental programs or can choose to rent their units on the open market. Estimated completion date is early 2025. Enjoy truly "elevated modern island living" at ONE|GT and invest now before prices elevate too! Unit Type E This large two bedroom residence offers a spacious grand master suite with dual walk-in closets and an oversized terrace. The second bedroom also has terrace views and the full kitchen offer a large centre aisle with breakfast bar and a spacious living/dining area connected to the terrace. Enjoy truly "elevated modern island living" at ONE|GT and invest now before prices elevate too!