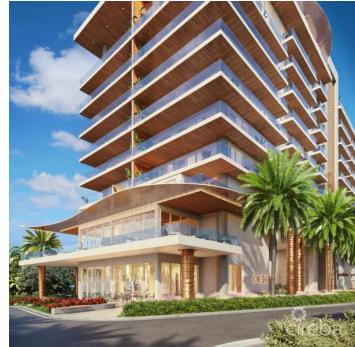

### PROPERTY DESCRIPTION

Cayman's next landmark development project, known as ONE|GT, fuses the very best of contemporary urban living from around the world - from the vibrant rooftop beach clubs of Miami and LA, to the local piazzas and street cafés of Europe, and of course exquisite Caribbean artistic flair. Comprising a 178-suite boutique hotel and luxury residences, with amazing on-site amenities, ONE|GT is located at the edge of central George Town, on Goring Avenue, directly behind Bayshore Mall. With amazing on-site amenities, ONE|GT will be the capital's first ten-storey structure, rising to 144' above ground level and offering spectacular multi-aspect views. Its eleventh floor "Sky Club" with its unique infinity edge pool, private cabanas, bar & grille, yoga, treatment, and event areas, will bring a new level of sophisticated enjoyment to our islands, whilst its "signature" restaurant, grand café, and many other amenities will ensure owners, tenants and guests can enjoy ONE|GT to the fullest. There will also be a private residents' pool, full gym, and separate residents' entrance, along with onsite covered and valet parking and owner storage units available. Owners will also enjoy very solid returns on investment from ONE|GT's rental programs or can choose to rent their units on the open market. Estimated completion date is early 2025. Enjoy truly "elevated modern island living" at ONE|GT and invest now before prices elevate too! Unit Type E This large two bedroom residence offers a spacious grand master suite with dual walk-in closets and an oversized terrace. The second bedroom also has terrace views and the full kitchen offer a large centre aisle with breakfast bar and a spacious living/dining area connected to the terrace. Enjoy truly "elevated modern island living" at ONE|GT and invest now before prices elevate too!