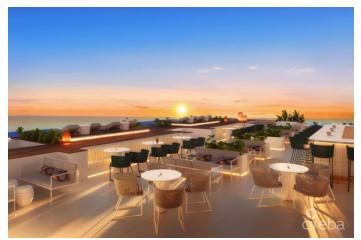

### PROPERTY DESCRIPTION

Cayman's next landmark development project, known as ONE|GT, fuses the very best of contemporary urban living from around the world - from the vibrant rooftop beach clubs of Miami and LA, to the local piazzas and street cafés of Europe, and of course exquisite Caribbean artistic flair. Comprising a 178-suite boutique hotel and luxury residences, with amazing on-site amenities, ONE|GT is located at the edge of central George Town, on Goring Avenue, directly behind Bayshore Mall. With amazing on-site amenities, ONE|GT will be the capital's first ten-storey structure, rising to 144' above ground level and offering spectacular multi-aspect views. Its eleventh floor "Sky Club" with its unique infinity edge pool, private cabanas, bar & grille, yoga, treatment, and event areas, will bring a new level of sophisticated enjoyment to our islands, whilst its "signature" restaurant, grand café, and many other amenities will ensure owners, tenants and guests can enjoy ONE|GT to the fullest. There will also be a private residents' pool, full gym, and separate residents' entrance, along with onsite covered and valet parking and owner storage units available. Owners will also enjoy very solid returns on investment from ONE|GT's rental programs or can choose to rent their units on the open market. Estimated completion date is early 2025. Enjoy truly "elevated modern island living" at ONE|GT and invest now before prices elevate too! Unit Type E This large two bedroom residence offers a spacious grand master suite with dual walk-in closets and an oversized terrace. The second bedroom also has terrace views and the full kitchen offer a large centre aisle with breakfast bar and a spacious living/dining area connected to the terrace. Enjoy truly "elevated modern island living" at ONE|GT and invest now before prices elevate too!