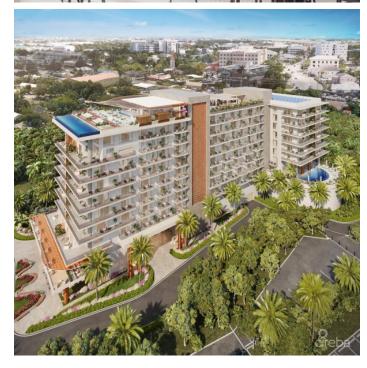

### PROPERTY DESCRIPTION

Cayman's next landmark development project, known as ONE|GT, fuses the very best of contemporary urban living from around the world - from the vibrant rooftop beach clubs of Miami and LA, to the local piazzas and street cafés of Europe, and of course exquisite Caribbean artistic flair. Comprising a 178-suite boutique hotel and luxury residences, with amazing on-site amenities, ONE|GT is located at the edge of central George Town, on Goring Avenue, directly behind Bayshore Mall. With amazing on-site amenities, ONE|GT will be the capital's first ten-storey structure, rising to 144' above ground level and offering spectacular multi-aspect views. Its eleventh floor "Sky Club" with its unique infinity edge pool, private cabanas, bar & grille, yoga, treatment, and event areas, will bring a new level of sophisticated enjoyment to our islands, whilst its "signature" restaurant, grand café, and many other amenities will ensure owners, tenants and guests can enjoy ONE|GT to the fullest. There will also be a private residents' pool, full gym, and separate residents' entrance, along with onsite covered and valet parking and owner storage units available. Owners will also enjoy very solid returns on investment from ONE|GT's rental programs or can choose to rent their units on the open market. Estimated completion date is early 2025. Enjoy truly "elevated modern island living" at ONE|GT and invest now before prices elevate too! Unit Type E This large two bedroom residence offers a spacious grand master suite with dual walk-in closets and an oversized terrace. The second bedroom also has terrace views and the full kitchen offer a large centre aisle with breakfast bar and a spacious living/dining area connected to the terrace. Enjoy truly "elevated modern island living" at ONE|GT and invest now before prices elevate too!