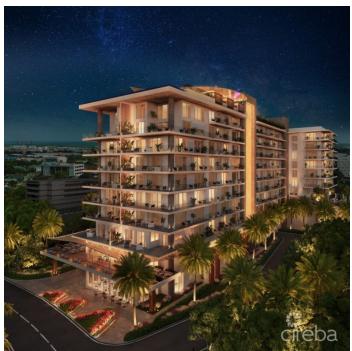

### PROPERTY DESCRIPTION

Cayman's next landmark development project, known as ONE|GT, fuses the very best of contemporary urban living from around the world - from the vibrant rooftop beach clubs of Miami and LA, to the local piazzas and street cafés of Europe, and of course exquisite Caribbean artistic flair. Comprising a 178-suite boutique hotel and luxury residences, with amazing on-site amenities, ONE GT is located at the edge of central George Town, on Goring Avenue, directly behind Bayshore Mall. With amazing on-site amenities, ONE|GT will be the capital's first ten-storey structure, rising to 144' above ground level and offering spectacular multi-aspect views. Its eleventh floor "Sky Club" with its unique infinity edge pool, private cabanas, bar & grille, yoga, treatment, and event areas, will bring a new level of sophisticated enjoyment to our islands, whilst its "signature" restaurant, grand café, and many other amenities will ensure owners, tenants and quests can enjoy ONE|GT to the fullest. There will also be a private residents' pool, full gym, and separate residents' entrance, along with onsite covered and valet parking and owner storage units available. Owners will also enjoy very solid returns on investment from ONE|GT's rental programs or can choose to rent their units on the open market. Estimated completion date is early 2025. Enjoy truly "elevated modern island living" at ONE|GT and invest now before prices elevate too! Unit Type B.1 This one bedroom plus den residence features ONE | GT's innovative articulating wall design to create a flexible living space allowing the creation of a private den. The unit offers a full kitchen with centre aisle/breakfast bar and direct access to the large private terrace from the spacious living area and the master suite with amazing views and great inside/outside space. Enjoy truly "elevated modern island living" at ONE|GT and invest now before prices elevate too!