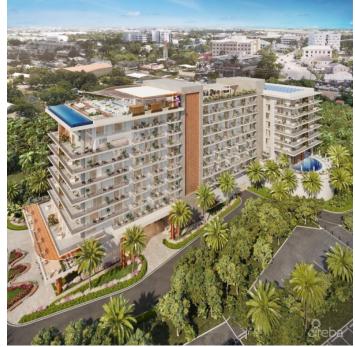

### PROPERTY DESCRIPTION

Cayman's next landmark development project, known as ONE|GT, fuses the very best of contemporary urban living from around the world - from the vibrant rooftop beach clubs of Miami and LA, to the local piazzas and street cafés of Europe, and of course exquisite Caribbean artistic flair. Comprising a 178-suite boutique hotel and luxury residences, with amazing on-site amenities, ONE GT is located at the edge of central George Town, on Goring Avenue, directly behind Bayshore Mall. With amazing on-site amenities, ONE|GT will be the capital's first ten-storey structure, rising to 144' above ground level and offering spectacular multi-aspect views. Its eleventh floor "Sky Club" with its unique infinity edge pool, private cabanas, bar & grille, yoga, treatment, and event areas, will bring a new level of sophisticated enjoyment to our islands, whilst its "signature" restaurant, grand café, and many other amenities will ensure owners, tenants and quests can enjoy ONE|GT to the fullest. There will also be a private residents' pool, full gym, and separate residents' entrance, along with onsite covered and valet parking and owner storage units available. Owners will also enjoy very solid returns on investment from ONE|GT's rental programs or can choose to rent their units on the open market. Estimated completion date is early 2025. Enjoy truly "elevated modern island living" at ONE|GT and invest now before prices elevate too! Unit Type B.1 This one bedroom plus den residence features ONE | GT's innovative articulating wall design to create a flexible living space allowing the creation of a private den. The unit offers a full kitchen with centre aisle/breakfast bar and direct access to the large private terrace from the spacious living area and the master suite with amazing views and great inside/outside space. Enjoy truly "elevated modern island living" at ONE|GT and invest now before prices elevate too!