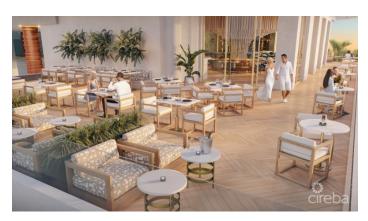

### PROPERTY DESCRIPTION

Cayman's next landmark development project, known as ONE|GT, fuses the very best of contemporary urban living from around the world - from the vibrant rooftop beach clubs of Miami and LA, to the local piazzas and street cafés of Europe, and of course exquisite Caribbean artistic flair. Comprising a 178-suite boutique hotel and luxury residences, with amazing on-site amenities, ONE GT is located at the edge of central George Town, on Goring Avenue, directly behind Bayshore Mall. With amazing on-site amenities, ONE|GT will be the capital's first ten-storey structure, rising to 144' above ground level and offering spectacular multi-aspect views. Its eleventh floor "Sky Club" with its unique infinity edge pool, private cabanas, bar & grille, yoga, treatment, and event areas, will bring a new level of sophisticated enjoyment to our islands, whilst its "signature" restaurant, grand café, and many other amenities will ensure owners, tenants and quests can enjoy ONE|GT to the fullest. There will also be a private residents' pool, full gym, and separate residents' entrance, along with onsite covered and valet parking and owner storage units available. Owners will also enjoy very solid returns on investment from ONE|GT's rental programs or can choose to rent their units on the open market. Estimated completion date is early 2025. Enjoy truly "elevated modern island living" at ONE|GT and invest now before prices elevate too! Unit Type B.1 This one bedroom plus den residence features ONE | GT's innovative articulating wall design to create a flexible living space allowing the creation of a private den. The unit offers a full kitchen with centre aisle/breakfast bar and direct access to the large private terrace from the spacious living area and the master suite with amazing views and great inside/outside space. Enjoy truly "elevated modern island living" at ONE|GT and invest now before prices elevate too!