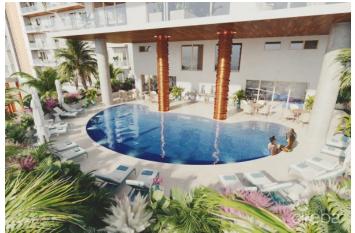

### PROPERTY DESCRIPTION

Cayman's next landmark development project, known as ONE|GT, fuses the very best of contemporary urban living from around the world - from the vibrant rooftop beach clubs of Miami and LA, to the local piazzas and street cafés of Europe, and of course exquisite Caribbean artistic flair. Comprising a 178-suite boutique hotel and luxury residences, with amazing on-site amenities, ONE GT is located at the edge of central George Town, on Goring Avenue, directly behind Bayshore Mall. With amazing on-site amenities, ONE|GT will be the capital's first ten-storey structure, rising to 144' above ground level and offering spectacular multi-aspect views. Its eleventh floor "Sky Club" with its unique infinity edge pool, private cabanas, bar & grille, yoga, treatment, and event areas, will bring a new level of sophisticated enjoyment to our islands, whilst its "signature" restaurant, grand café, and many other amenities will ensure owners, tenants and quests can enjoy ONE|GT to the fullest. There will also be a private residents' pool, full gym, and separate residents' entrance, along with onsite covered and valet parking and owner storage units available. Owners will also enjoy very solid returns on investment from ONE|GT's rental programs or can choose to rent their units on the open market. Estimated completion date is early 2025. Enjoy truly "elevated modern island living" at ONE|GT and invest now before prices elevate too! Unit Type B.1 This one bedroom plus den residence features ONE | GT's innovative articulating wall design to create a flexible living space allowing the creation of a private den. The unit offers a full kitchen with centre aisle/breakfast bar and direct access to the large private terrace from the spacious living area and the master suite with amazing views and great inside/outside space. Enjoy truly "elevated modern island living" at ONE|GT and invest now before prices elevate too!