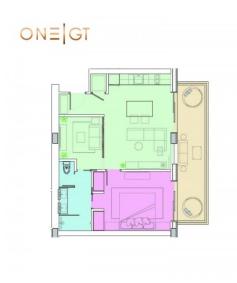

### PROPERTY DESCRIPTION

Cayman's next landmark development project, known as ONE|GT, fuses the very best of contemporary urban living from around the world - from the vibrant rooftop beach clubs of Miami and LA, to the local piazzas and street cafés of Europe, and of course exquisite Caribbean artistic flair. Comprising a 178-suite boutique hotel and luxury residences, with amazing on-site amenities, ONE GT is located at the edge of central George Town, on Goring Avenue, directly behind Bayshore Mall. With amazing on-site amenities, ONE|GT will be the capital's first ten-storey structure, rising to 144' above ground level and offering spectacular multi-aspect views. Its eleventh floor "Sky Club" with its unique infinity edge pool, private cabanas, bar & grille, yoga, treatment, and event areas, will bring a new level of sophisticated enjoyment to our islands, whilst its "signature" restaurant, grand café, and many other amenities will ensure owners, tenants and quests can enjoy ONE|GT to the fullest. There will also be a private residents' pool, full gym, and separate residents' entrance, along with onsite covered and valet parking and owner storage units available. Owners will also enjoy very solid returns on investment from ONE|GT's rental programs or can choose to rent their units on the open market. Estimated completion date is early 2025. Enjoy truly "elevated modern island living" at ONE|GT and invest now before prices elevate too! Unit Type B.1 This one bedroom plus den residence features ONE | GT's innovative articulating wall design to create a flexible living space allowing the creation of a private den. The unit offers a full kitchen with centre aisle/breakfast bar and direct access to the large private terrace from the spacious living area and the master suite with amazing views and great inside/outside space. Enjoy truly "elevated modern island living" at ONE|GT and invest now before prices elevate too!