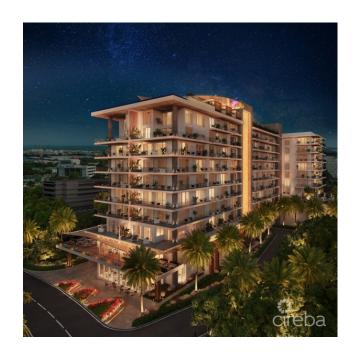

## PROPERTY DESCRIPTION

Cayman's next landmark development project, known as ONE|GT, fuses the very best of contemporary urban living from around the world - from the vibrant rooftop beach clubs of Miami and LA, to the local piazzas and street cafés of Europe, and of course exquisite Caribbean artistic flair. Comprising a 178-suite boutique hotel and luxury residences, with amazing on-site amenities, ONE GT is located at the edge of central George Town, on Goring Avenue, directly behind Bayshore Mall. With amazing on-site amenities, ONE|GT will be the capital's first ten-storey structure, rising to 144' above ground level and offering spectacular multi-aspect views. Its eleventh floor "Sky Club" with its unique infinity edge pool, private cabanas, bar & grille, yoga, treatment, and event areas, will bring a new level of sophisticated enjoyment to our islands, whilst its "signature" restaurant, grand café, and many other amenities will ensure owners, tenants and quests can enjoy ONE|GT to the fullest. There will also be a private residents' pool, full gym, and separate residents' entrance, along with onsite covered and valet parking and owner storage units available. Owners will also enjoy very solid returns on investment from ONE|GT's rental programs or can choose to rent their units on the open market. Estimated completion date is early 2025. Enjoy truly "elevated modern island living" at ONE|GT and invest now before prices elevate too! Unit Type C This efficiently designed one bedroom plus den residence is an upgraded version our popular Type A unit. The innovative articulated wall feature enclosing the bedroom draws natural light and farreaching views right through the property or offers total privacy as desired. The unit offers a full kitchen, breakfast bar, lounge area and direct access to its private balcony with amazing views. Enjoy truly "elevated modern island living" at ONE GT and invest now before prices elevate too!