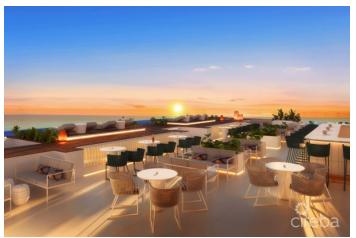

## PROPERTY DESCRIPTION

Cayman's next landmark development project, known as ONE|GT, fuses the very best of contemporary urban living from around the world - from the vibrant rooftop beach clubs of Miami and LA, to the local piazzas and street cafés of Europe, and of course exquisite Caribbean artistic flair. Comprising a 178-suite boutique hotel and luxury residences, with amazing on-site amenities, ONE GT is located at the edge of central George Town, on Goring Avenue, directly behind Bayshore Mall. With amazing on-site amenities, ONE|GT will be the capital's first ten-storey structure, rising to 144' above ground level and offering spectacular multi-aspect views. Its eleventh floor "Sky Club" with its unique infinity edge pool, private cabanas, bar & grille, yoga, treatment, and event areas, will bring a new level of sophisticated enjoyment to our islands, whilst its "signature" restaurant, grand café, and many other amenities will ensure owners, tenants and quests can enjoy ONE|GT to the fullest. There will also be a private residents' pool, full gym, and separate residents' entrance, along with onsite covered and valet parking and owner storage units available. Owners will also enjoy very solid returns on investment from ONE|GT's rental programs or can choose to rent their units on the open market. Estimated completion date is early 2025. Enjoy truly "elevated modern island living" at ONE|GT and invest now before prices elevate too! Unit Type C This efficiently designed one bedroom plus den residence is an upgraded version our popular Type A unit. The innovative articulated wall feature enclosing the bedroom draws natural light and farreaching views right through the property or offers total privacy as desired. The unit offers a full kitchen, breakfast bar, lounge area and direct access to its private balcony with amazing views. Enjoy truly "elevated modern island living" at ONE GT and invest now before prices elevate too!