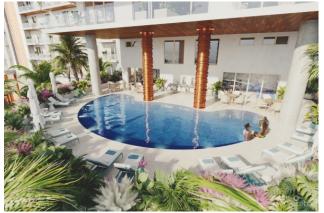

## PROPERTY DESCRIPTION

Cayman's next landmark development project, known as ONE|GT, fuses the very best of contemporary urban living from around the world - from the vibrant rooftop beach clubs of Miami and LA, to the local piazzas and street cafés of Europe, and of course exquisite Caribbean artistic flair. Comprising a 178-suite boutique hotel and luxury residences, with amazing on-site amenities, ONE GT is located at the edge of central George Town, on Goring Avenue, directly behind Bayshore Mall. With amazing on-site amenities, ONE|GT will be the capital's first ten-storey structure, rising to 144' above ground level and offering spectacular multi-aspect views. Its eleventh floor "Sky Club" with its unique infinity edge pool, private cabanas, bar & grille, yoga, treatment, and event areas, will bring a new level of sophisticated enjoyment to our islands, whilst its "signature" restaurant, grand café, and many other amenities will ensure owners, tenants and quests can enjoy ONE|GT to the fullest. There will also be a private residents' pool, full gym, and separate residents' entrance, along with onsite covered and valet parking and owner storage units available. Owners will also enjoy very solid returns on investment from ONE|GT's rental programs or can choose to rent their units on the open market. Estimated completion date is early 2025. Enjoy truly "elevated modern island living" at ONE|GT and invest now before prices elevate too! Unit Type C This efficiently designed one bedroom plus den residence is an upgraded version our popular Type A unit. The innovative articulated wall feature enclosing the bedroom draws natural light and farreaching views right through the property or offers total privacy as desired. The unit offers a full kitchen, breakfast bar, lounge area and direct access to its private balcony with amazing views. Enjoy truly "elevated modern island living" at ONE GT and invest now before prices elevate too!