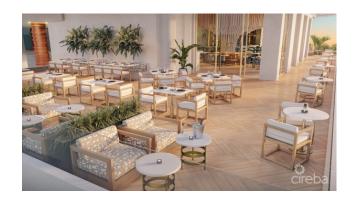

## PROPERTY DESCRIPTION

Cayman's next landmark development project, known as ONE|GT, fuses the very best of contemporary urban living from around the world - from the vibrant rooftop beach clubs of Miami and LA, to the local piazzas and street cafés of Europe, and of course exquisite Caribbean artistic flair. Comprising a 178-suite boutique hotel and luxury residences, with amazing on-site amenities, ONE GT is located at the edge of central George Town, on Goring Avenue, directly behind Bayshore Mall. With amazing on-site amenities, ONE|GT will be the capital's first ten-storey structure, rising to 144' above ground level and offering spectacular multi-aspect views. Its eleventh floor "Sky Club" with its unique infinity edge pool, private cabanas, bar & grille, yoga, treatment, and event areas, will bring a new level of sophisticated enjoyment to our islands, whilst its "signature" restaurant, grand café, and many other amenities will ensure owners, tenants and quests can enjoy ONE|GT to the fullest. There will also be a private residents' pool, full gym, and separate residents' entrance, along with onsite covered and valet parking and owner storage units available. Owners will also enjoy very solid returns on investment from ONE|GT's rental programs or can choose to rent their units on the open market. Estimated completion date is early 2025. Enjoy truly "elevated modern island living" at ONE|GT and invest now before prices elevate too! Unit Type C This efficiently designed one bedroom plus den residence is an upgraded version our popular Type A unit. The innovative articulated wall feature enclosing the bedroom draws natural light and farreaching views right through the property or offers total privacy as desired. The unit offers a full kitchen, breakfast bar, lounge area and direct access to its private balcony with amazing views. Enjoy truly "elevated modern island living" at ONE GT and invest now before prices elevate too!