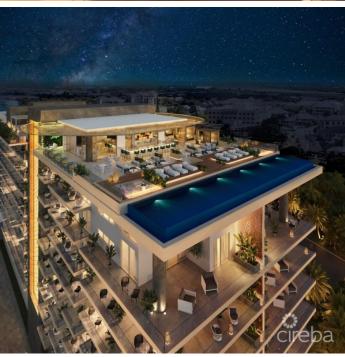

## PROPERTY DESCRIPTION

Cayman's next landmark development project, known as ONE|GT, fuses the very best of contemporary urban living from around the world - from the vibrant rooftop beach clubs of Miami and LA, to the local piazzas and street cafés of Europe, and of course exquisite Caribbean artistic flair. Comprising a 178-suite boutique hotel and luxury residences, with amazing on-site amenities, ONE GT is located at the edge of central George Town, on Goring Avenue, directly behind Bayshore Mall. With amazing on-site amenities, ONE|GT will be the capital's first ten-storey structure, rising to 144' above ground level and offering spectacular multi-aspect views. Its eleventh floor "Sky Club" with its unique infinity edge pool, private cabanas, bar & grille, yoga, treatment, and event areas, will bring a new level of sophisticated enjoyment to our islands, whilst its "signature" restaurant, grand café, and many other amenities will ensure owners, tenants and quests can enjoy ONE|GT to the fullest. There will also be a private residents' pool, full gym, and separate residents' entrance, along with onsite covered and valet parking and owner storage units available. Owners will also enjoy very solid returns on investment from ONE|GT's rental programs or can choose to rent their units on the open market. Estimated completion date is early 2025. Enjoy truly "elevated modern island living" at ONE|GT and invest now before prices elevate too! Unit Type C This efficiently designed one bedroom plus den residence is an upgraded version our popular Type A unit. The innovative articulated wall feature enclosing the bedroom draws natural light and farreaching views right through the property or offers total privacy as desired. The unit offers a full kitchen, breakfast bar, lounge area and direct access to its private balcony with amazing views. Enjoy truly "elevated modern island living" at ONE GT and invest now before prices elevate too!