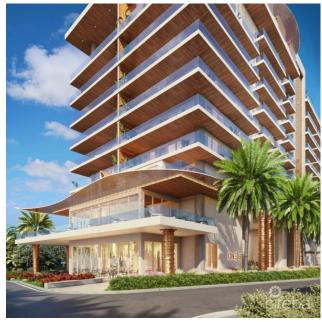

## PROPERTY DESCRIPTION

Cayman's next landmark development project, known as ONE|GT, fuses the very best of contemporary urban living from around the world - from the vibrant rooftop beach clubs of Miami and LA, to the local piazzas and street cafés of Europe, and of course exquisite Caribbean artistic flair. Comprising a 178-suite boutique hotel and luxury residences, with amazing on-site amenities, ONE GT is located at the edge of central George Town, on Goring Avenue, directly behind Bayshore Mall. With amazing on-site amenities, ONE|GT will be the capital's first ten-storey structure, rising to 144' above ground level and offering spectacular multi-aspect views. Its eleventh floor "Sky Club" with its unique infinity edge pool, private cabanas, bar & grille, yoga, treatment, and event areas, will bring a new level of sophisticated enjoyment to our islands, whilst its "signature" restaurant, grand café, and many other amenities will ensure owners, tenants and quests can enjoy ONE|GT to the fullest. There will also be a private residents' pool, full gym, and separate residents' entrance, along with onsite covered and valet parking and owner storage units available. Owners will also enjoy very solid returns on investment from ONE|GT's rental programs or can choose to rent their units on the open market. Estimated completion date is early 2025. Enjoy truly "elevated modern island living" at ONE|GT and invest now before prices elevate too! Unit Type C This efficiently designed one bedroom plus den residence is an upgraded version our popular Type A unit. The innovative articulated wall feature enclosing the bedroom draws natural light and farreaching views right through the property or offers total privacy as desired. The unit offers a full kitchen, breakfast bar, lounge area and direct access to its private balcony with amazing views. Enjoy truly "elevated modern island living" at ONE GT and invest now before prices elevate too!