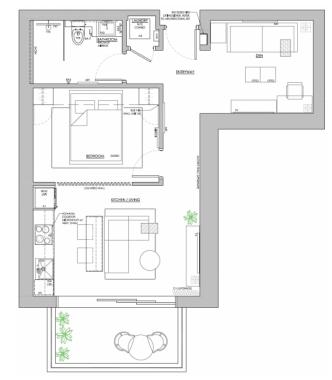

## PROPERTY DESCRIPTION

Cayman's next landmark development project, known as ONE|GT, fuses the very best of contemporary urban living from around the world - from the vibrant rooftop beach clubs of Miami and LA, to the local piazzas and street cafés of Europe, and of course exquisite Caribbean artistic flair. Comprising a 178-suite boutique hotel and luxury residences, with amazing on-site amenities, ONE GT is located at the edge of central George Town, on Goring Avenue, directly behind Bayshore Mall. With amazing on-site amenities, ONE|GT will be the capital's first ten-storey structure, rising to 144' above ground level and offering spectacular multi-aspect views. Its eleventh floor "Sky Club" with its unique infinity edge pool, private cabanas, bar & grille, yoga, treatment, and event areas, will bring a new level of sophisticated enjoyment to our islands, whilst its "signature" restaurant, grand café, and many other amenities will ensure owners, tenants and quests can enjoy ONE|GT to the fullest. There will also be a private residents' pool, full gym, and separate residents' entrance, along with onsite covered and valet parking and owner storage units available. Owners will also enjoy very solid returns on investment from ONE|GT's rental programs or can choose to rent their units on the open market. Estimated completion date is early 2025. Enjoy truly "elevated modern island living" at ONE|GT and invest now before prices elevate too! Unit Type C This efficiently designed one bedroom plus den residence is an upgraded version our popular Type A unit. The innovative articulated wall feature enclosing the bedroom draws natural light and farreaching views right through the property or offers total privacy as desired. The unit offers a full kitchen, breakfast bar, lounge area and direct access to its private balcony with amazing views. Enjoy truly "elevated modern island living" at ONE GT and invest now before prices elevate too!

## PROPERTY FEATURES

Views Water Front, Inland

Block 14BH

Parcel 167UNIT1005C

Foundation Slab
Floor Level 10