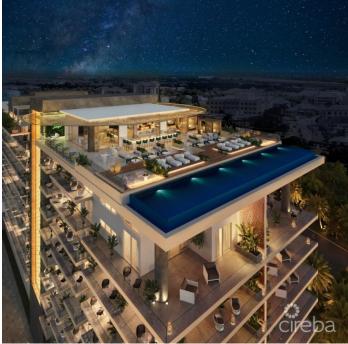

### PROPERTY DESCRIPTION

Cayman's next landmark development project, known as ONE|GT, fuses the very best of contemporary urban living from around the world - from the vibrant rooftop beach clubs of Miami and LA, to the local piazzas and street cafés of Europe, and of course exquisite Caribbean artistic flair. Comprising a 178-suite boutique hotel and luxury residences, with amazing on-site amenities, ONE|GT is located at the edge of central George Town, on Goring Avenue, directly behind Bayshore Mall. With amazing on-site amenities, ONE|GT will be the capital's first ten-storey structure, rising to 144' above ground level and offering spectacular multi-aspect views. Its eleventh floor "Sky Club" with its unique infinity edge pool, private cabanas, bar & grille, yoga, treatment, and event areas, will bring a new level of sophisticated enjoyment to our islands, whilst its "signature" restaurant, grand café, and many other amenities will ensure owners, tenants and guests can enjoy ONE|GT to the fullest. There will also be a private residents' pool, full gym, and separate residents' entrance, along with onsite covered and valet parking and owner storage units available. Owners will also enjoy very solid returns on investment from ONE|GT's rental programs or can choose to rent their units on the open market. Estimated completion date is early 2025. Enjoy truly "elevated modern island living" at ONE|GT and invest now before prices elevate too! Unit Type E This large two bedroom residence offers a spacious grand master suite with dual walk-in closets and an oversized terrace. The second bedroom also has terrace views and the full kitchen offer a large centre aisle with breakfast bar and a spacious living/dining area connected to the terrace. Enjoy truly "elevated modern island living" at ONE|GT and invest now before prices elevate too!