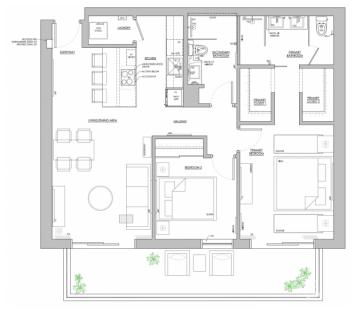

## PROPERTY DETAILS

Price: CI\$1,449,000 Listing Type: Condominium Bathrooms: 2 Sq. Ft.: 1250 MLS#: 415816 Status: Current Built: 2022 Type: Residential Bedrooms: 2

### PROPERTY DESCRIPTION

Cayman's next landmark development project, known as ONE|GT, fuses the very best of contemporary urban living from around the world - from the vibrant rooftop beach clubs of Miami and LA, to the local piazzas and street cafés of Europe, and of course exquisite Caribbean artistic flair. Comprising a 178-suite boutique hotel and luxury residences, with amazing on-site amenities, ONE|GT is located at the edge of central George Town, on Goring Avenue, directly behind Bayshore Mall. With amazing on-site amenities, ONE|GT will be the capital's first ten-storey structure, rising to 144' above ground level and offering spectacular multi-aspect views. Its eleventh floor "Sky Club" with its unique infinity edge pool, private cabanas, bar & grille, yoga, treatment, and event areas, will bring a new level of sophisticated enjoyment to our islands, whilst its "signature" restaurant, grand café, and many other amenities will ensure owners, tenants and guests can enjoy ONE|GT to the fullest. There will also be a private residents' pool, full gym, and separate residents' entrance, along with onsite covered and valet parking and owner storage units available. Owners will also enjoy very solid returns on investment from ONE|GT's rental programs or can choose to rent their units on the open market. Estimated completion date is early 2025. Enjoy truly "elevated modern island living" at ONE|GT and invest now before prices elevate too! Unit Type E This large two bedroom residence offers a spacious grand master suite with dual walk-in closets and an oversized terrace. The second bedroom also has terrace views and the full kitchen offer a large centre aisle with breakfast bar and a spacious living/dining area connected to the terrace. Enjoy truly "elevated modern island living" at ONE|GT and invest now before prices elevate too!