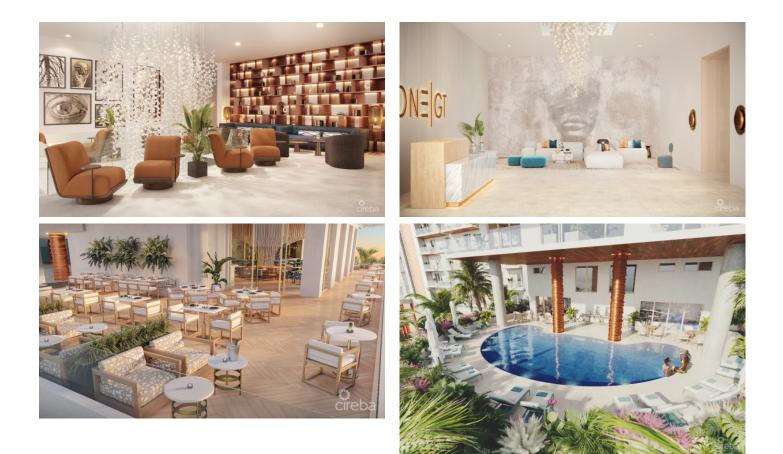

### PROPERTY DESCRIPTION

Cayman's next landmark development project, known as ONE|GT, fuses the very best of contemporary urban living from around the world - from the vibrant rooftop beach clubs of Miami and LA, to the local piazzas and street cafés of Europe, and of course exquisite Caribbean artistic flair. Comprising a 178-suite boutique hotel and luxury residences, with amazing on-site amenities, ONE|GT is located at the edge of central George Town, on Goring Avenue, directly behind Bayshore Mall. With amazing on-site amenities, ONE|GT will be the capital's first ten-storey structure, rising to 144' above ground level and offering spectacular multi-aspect views. Its eleventh floor "Sky Club" with its unique infinity edge pool, private cabanas, bar & grille, yoga, treatment, and event areas, will bring a new level of sophisticated enjoyment to our islands, whilst its "signature" restaurant, grand café, and many other amenities will ensure owners, tenants and guests can enjoy ONE|GT to the fullest. There will also be a private residents' pool, full gym, and separate residents' entrance, along with onsite covered and valet parking and owner storage units available. Owners will also enjoy very solid returns on investment from ONE|GT's rental programs or can choose to rent their units on the open market. Estimated completion date is early 2025. Enjoy truly "elevated modern island living" at ONE|GT and invest now before prices elevate too! Unit Type E This large two bedroom residence offers a spacious grand master suite with dual walk-in closets and an oversized terrace. The second bedroom also has terrace views and the full kitchen offer a large centre aisle with breakfast bar and a spacious living/dining area connected to the terrace. Enjoy truly "elevated modern island living" at ONE|GT and invest now before prices elevate too!