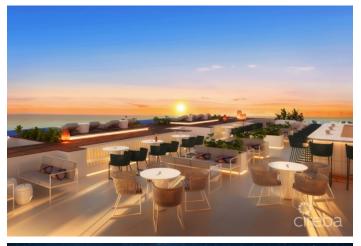

### PROPERTY DESCRIPTION

Cayman's next landmark development project, known as ONE|GT, fuses the very best of contemporary urban living from around the world - from the vibrant rooftop beach clubs of Miami and LA, to the local piazzas and street cafés of Europe, and of course exquisite Caribbean artistic flair. Comprising a 178-suite boutique hotel and luxury residences, with amazing on-site amenities, ONE|GT is located at the edge of central George Town, on Goring Avenue, directly behind Bayshore Mall. With amazing on-site amenities, ONE|GT will be the capital's first ten-storey structure, rising to 144' above ground level and offering spectacular multi-aspect views. Its eleventh floor "Sky Club" with its unique infinity edge pool, private cabanas, bar & grille, yoga, treatment, and event areas, will bring a new level of sophisticated enjoyment to our islands, whilst its "signature" restaurant, grand café, and many other amenities will ensure owners, tenants and guests can enjoy ONE|GT to the fullest. There will also be a private residents' pool, full gym, and separate residents' entrance, along with onsite covered and valet parking and owner storage units available. Owners will also enjoy very solid returns on investment from ONE|GT's rental programs or can choose to rent their units on the open market. Estimated completion date is early 2025. Enjoy truly "elevated modern island living" at ONE|GT and invest now before prices elevate too! Unit Type E This large two bedroom residence offers a spacious grand master suite with dual walk-in closets and an oversized terrace. The second bedroom also has terrace views and the full kitchen offer a large centre aisle with breakfast bar and a spacious living/dining area connected to the terrace. Enjoy truly "elevated modern island living" at ONE|GT and invest now before prices elevate too!