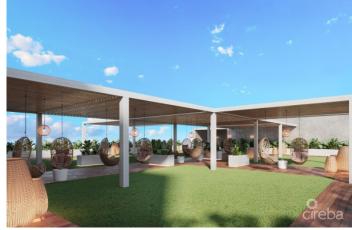

### PROPERTY DESCRIPTION

Cayman's next landmark development project, known as ONE|GT, fuses the very best of contemporary urban living from around the world - from the vibrant rooftop beach clubs of Miami and LA, to the local piazzas and street cafés of Europe, and of course exquisite Caribbean artistic flair. Comprising a 178-suite boutique hotel and luxury residences, with amazing on-site amenities, ONE|GT is located at the edge of central George Town, on Goring Avenue, directly behind Bayshore Mall. With amazing on-site amenities, ONE|GT will be the capital's first ten-storey structure, rising to 144' above ground level and offering spectacular multi-aspect views. Its eleventh floor "Sky Club" with its unique infinity edge pool, private cabanas, bar & grille, yoga, treatment, and event areas, will bring a new level of sophisticated enjoyment to our islands, whilst its "signature" restaurant, grand café, and many other amenities will ensure owners, tenants and guests can enjoy ONE|GT to the fullest. There will also be a private residents' pool, full gym, and separate residents' entrance, along with onsite covered and valet parking and owner storage units available. Owners will also enjoy very solid returns on investment from ONE|GT's rental programs or can choose to rent their units on the open market. Estimated completion date is early 2025. Enjoy truly "elevated modern island living" at ONE|GT and invest now before prices elevate too! Unit Type E This large two bedroom residence offers a spacious grand master suite with dual walk-in closets and an oversized terrace. The second bedroom also has terrace views and the full kitchen offer a large centre aisle with breakfast bar and a spacious living/dining area connected to the terrace. Enjoy truly "elevated modern island living" at ONE|GT and invest now before prices elevate too!