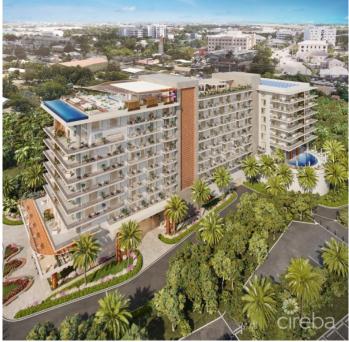

### PROPERTY DESCRIPTION

Cayman's next landmark development project, known as ONE|GT, fuses the very best of contemporary urban living from around the world - from the vibrant rooftop beach clubs of Miami and LA, to the local piazzas and street cafés of Europe, and of course exquisite Caribbean artistic flair. Comprising a 178-suite boutique hotel and luxury residences, with amazing on-site amenities, ONE|GT is located at the edge of central George Town, on Goring Avenue, directly behind Bayshore Mall. With amazing on-site amenities, ONE|GT will be the capital's first ten-storey structure, rising to 144' above ground level and offering spectacular multi-aspect views. Its eleventh floor "Sky Club" with its unique infinity edge pool, private cabanas, bar & grille, yoga, treatment, and event areas, will bring a new level of sophisticated enjoyment to our islands, whilst its "signature" restaurant, grand café, and many other amenities will ensure owners, tenants and guests can enjoy ONE|GT to the fullest. There will also be a private residents' pool, full gym, and separate residents' entrance, along with onsite covered and valet parking and owner storage units available. Owners will also enjoy very solid returns on investment from ONE|GT's rental programs or can choose to rent their units on the open market. Estimated completion date is early 2025. Enjoy truly "elevated modern island living" at ONE|GT and invest now before prices elevate too! Unit Type E This large two bedroom residence offers a spacious grand master suite with dual walk-in closets and an oversized terrace. The second bedroom also has terrace views and the full kitchen offer a large centre aisle with breakfast bar and a spacious living/dining area connected to the terrace. Enjoy truly "elevated modern island living" at ONE|GT and invest now before prices elevate too!