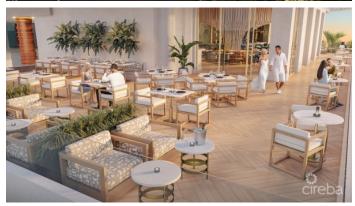

### PROPERTY DESCRIPTION

Cayman's next landmark development project, known as ONE|GT, fuses the very best of contemporary urban living from around the world - from the vibrant rooftop beach clubs of Miami and LA, to the local piazzas and street cafés of Europe, and of course exquisite Caribbean artistic flair. Comprising a 178-suite boutique hotel and luxury residences, with amazing on-site amenities, ONE|GT is located at the edge of central George Town, on Goring Avenue, directly behind Bayshore Mall. With amazing on-site amenities, ONE|GT will be the capital's first ten-storey structure, rising to 144' above ground level and offering spectacular multi-aspect views. Its eleventh floor "Sky Club" with its unique infinity edge pool, private cabanas, bar & grille, yoga, treatment, and event areas, will bring a new level of sophisticated enjoyment to our islands, whilst its "signature" restaurant, grand café, and many other amenities will ensure owners, tenants and guests can enjoy ONE|GT to the fullest. There will also be a private residents' pool, full gym, and separate residents' entrance, along with onsite covered and valet parking and owner storage units available. Owners will also enjoy very solid returns on investment from ONE|GT's rental programs or can choose to rent their units on the open market. Estimated completion date is early 2025. Enjoy truly "elevated modern island living" at ONE|GT and invest now before prices elevate too! Unit Type E This large two bedroom residence offers a spacious grand master suite with dual walk-in closets and an oversized terrace. The second bedroom also has terrace views and the full kitchen offer a large centre aisle with breakfast bar and a spacious living/dining area connected to the terrace. Enjoy truly "elevated modern island living" at ONE|GT and invest now before prices elevate too!