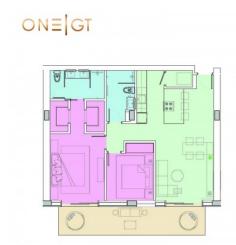

### PROPERTY DETAILS

Price: CI\$1,349,000 MLS#: 414285 Type: Residential Listing Type: Condominium Status: Current Bedrooms: 2

Bathrooms: 2 Built: 2022

Sq. Ft.: 1250

### PROPERTY DESCRIPTION

Cayman's next landmark development project, known as ONE|GT, fuses the very best of contemporary urban living from around the world - from the vibrant rooftop beach clubs of Miami and LA, to the local piazzas and street cafés of Europe, and of course exquisite Caribbean artistic flair. Comprising a 178-suite boutique hotel and luxury residences, with amazing on-site amenities, ONE|GT is located at the edge of central George Town, on Goring Avenue, directly behind Bayshore Mall. With amazing on-site amenities, ONE|GT will be the capital's first ten-storey structure, rising to 144' above ground level and offering spectacular multi-aspect views. Its eleventh floor "Sky Club" with its unique infinity edge pool, private cabanas, bar & grille, yoga, treatment, and event areas, will bring a new level of sophisticated enjoyment to our islands, whilst its "signature" restaurant, grand café, and many other amenities will ensure owners, tenants and guests can enjoy ONE|GT to the fullest. There will also be a private residents' pool, full gym, and separate residents' entrance, along with onsite covered and valet parking and owner storage units available. Owners will also enjoy very solid returns on investment from ONE|GT's rental programs or can choose to rent their units on the open market. Estimated completion date is early 2025. Enjoy truly "elevated modern island living" at ONE|GT and invest now before prices elevate too! Unit Type E This large two bedroom residence offers a spacious grand master suite with dual walk-in closets and an oversized terrace. The second bedroom also has terrace views and the full kitchen offer a large centre aisle with breakfast bar and a spacious living/dining area connected to the terrace. Enjoy truly "elevated modern island living" at ONE|GT and invest now before prices elevate too!