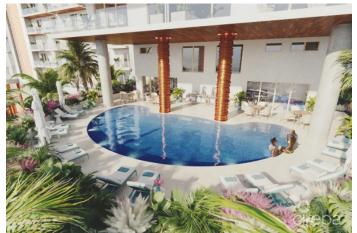

### PROPERTY DESCRIPTION

Cayman's next landmark development project, known as ONE|GT, fuses the very best of contemporary urban living from around the world - from the vibrant rooftop beach clubs of Miami and LA, to the local piazzas and street cafés of Europe, and of course exquisite Caribbean artistic flair. Comprising a 178-suite boutique hotel and luxury residences, with amazing on-site amenities, ONE|GT is located at the edge of central George Town, on Goring Avenue, directly behind Bayshore Mall. With amazing on-site amenities, ONE|GT will be the capital's first ten-storey structure, rising to 144' above ground level and offering spectacular multi-aspect views. Its eleventh floor "Sky Club" with its unique infinity edge pool, private cabanas, bar & grille, yoga, treatment, and event areas, will bring a new level of sophisticated enjoyment to our islands, whilst its "signature" restaurant, grand café, and many other amenities will ensure owners, tenants and guests can enjoy ONE|GT to the fullest. There will also be a private residents' pool, full gym, and separate residents' entrance, along with onsite covered and valet parking and owner storage units available. Owners will also enjoy very solid returns on investment from ONE|GT's rental programs or can choose to rent their units on the open market. Estimated completion date is early 2025. Enjoy truly "elevated modern island living" at ONE|GT and invest now before prices elevate too! Unit Type E This large two bedroom residence offers a spacious grand master suite with dual walk-in closets and an oversized terrace. The second bedroom also has terrace views and the full kitchen offer a large centre aisle with breakfast bar and a spacious living/dining area connected to the terrace. Enjoy truly "elevated modern island living" at ONE|GT and invest now before prices elevate too!