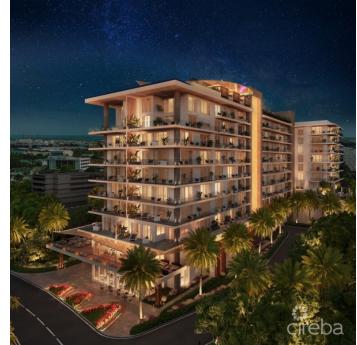

### PROPERTY DESCRIPTION

Cayman's next landmark development project, known as ONE|GT, fuses the very best of contemporary urban living from around the world - from the vibrant rooftop beach clubs of Miami and LA, to the local piazzas and street cafés of Europe, and of course exquisite Caribbean artistic flair. Comprising a 178-suite boutique hotel and luxury residences, with amazing on-site amenities, ONE|GT is located at the edge of central George Town, on Goring Avenue, directly behind Bayshore Mall. With amazing on-site amenities, ONE|GT will be the capital's first ten-storey structure, rising to 144' above ground level and offering spectacular multi-aspect views. Its eleventh floor "Sky Club" with its unique infinity edge pool, private cabanas, bar & grille, yoga, treatment, and event areas, will bring a new level of sophisticated enjoyment to our islands, whilst its "signature" restaurant, grand café, and many other amenities will ensure owners, tenants and guests can enjoy ONE|GT to the fullest. There will also be a private residents' pool, full gym, and separate residents' entrance, along with onsite covered and valet parking and owner storage units available. Owners will also enjoy very solid returns on investment from ONE|GT's rental programs or can choose to rent their units on the open market. Estimated completion date is early 2025. Enjoy truly "elevated modern island living" at ONE|GT and invest now before prices elevate too! Unit Type E This large two bedroom residence offers a spacious grand master suite with dual walk-in closets and an oversized terrace. The second bedroom also has terrace views and the full kitchen offer a large centre aisle with breakfast bar and a spacious living/dining area connected to the terrace. Enjoy truly "elevated modern island living" at ONE|GT and invest now before prices elevate too!