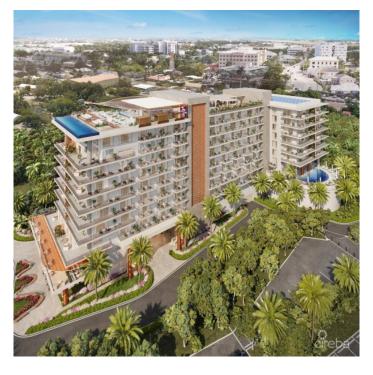

### PROPERTY DESCRIPTION

Cayman's next landmark development project, known as ONE|GT, fuses the very best of contemporary urban living from around the world - from the vibrant rooftop beach clubs of Miami and LA, to the local piazzas and street cafés of Europe, and of course exquisite Caribbean artistic flair. Comprising a 178-suite boutique hotel and luxury residences, with amazing on-site amenities, ONE|GT is located at the edge of central George Town, on Goring Avenue, directly behind Bayshore Mall. With amazing on-site amenities, ONE|GT will be the capital's first ten-storey structure, rising to 144' above ground level and offering spectacular multi-aspect views. Its eleventh floor "Sky Club" with its unique infinity edge pool, private cabanas, bar & grille, yoga, treatment, and event areas, will bring a new level of sophisticated enjoyment to our islands, whilst its "signature" restaurant, grand café, and many other amenities will ensure owners, tenants and guests can enjoy ONE|GT to the fullest. There will also be a private residents' pool, full gym, and separate residents' entrance, along with onsite covered and valet parking and owner storage units available. Owners will also enjoy very solid returns on investment from ONE|GT's rental programs or can choose to rent their units on the open market. Estimated completion date is early 2025. Enjoy truly "elevated modern island living" at ONE|GT and invest now before prices elevate too! Unit Type E This large two bedroom residence offers a spacious grand master suite with dual walk-in closets and an oversized terrace. The second bedroom also has terrace views and the full kitchen offer a large centre aisle with breakfast bar and a spacious living/dining area connected to the terrace. Enjoy truly "elevated modern island living" at ONE|GT and invest now before prices elevate too!