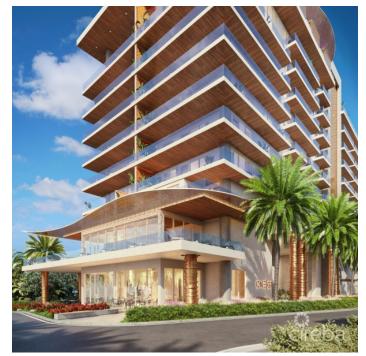

### PROPERTY DESCRIPTION

Cayman's next landmark development project, known as ONE|GT, fuses the very best of contemporary urban living from around the world - from the vibrant rooftop beach clubs of Miami and LA, to the local piazzas and street cafés of Europe, and of course exquisite Caribbean artistic flair. Comprising a 178-suite boutique hotel and luxury residences, with amazing on-site amenities, ONE|GT is located at the edge of central George Town, on Goring Avenue, directly behind Bayshore Mall. With amazing on-site amenities, ONE|GT will be the capital's first ten-storey structure, rising to 144' above ground level and offering spectacular multi-aspect views. Its eleventh floor "Sky Club" with its unique infinity edge pool, private cabanas, bar & grille, yoga, treatment, and event areas, will bring a new level of sophisticated enjoyment to our islands, whilst its "signature" restaurant, grand café, and many other amenities will ensure owners, tenants and guests can enjoy ONE|GT to the fullest. There will also be a private residents' pool, full gym, and separate residents' entrance, along with onsite covered and valet parking and owner storage units available. Owners will also enjoy very solid returns on investment from ONE|GT's rental programs or can choose to rent their units on the open market. Estimated completion date is early 2025. Enjoy truly "elevated modern island living" at ONE|GT and invest now before prices elevate too! Unit Type E This large two bedroom residence offers a spacious grand master suite with dual walk-in closets and an oversized terrace. The second bedroom also has terrace views and the full kitchen offer a large centre aisle with breakfast bar and a spacious living/dining area connected to the terrace. Enjoy truly "elevated modern island living" at ONE|GT and invest now before prices elevate too!