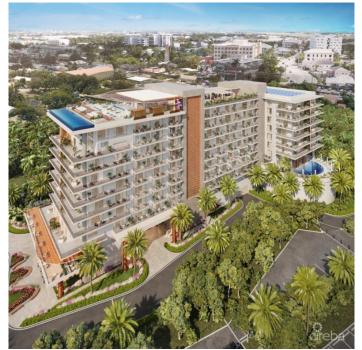

#### PROPERTY DESCRIPTION

Cayman's next landmark development project, known as ONE|GT, fuses the very best of contemporary urban living from around the world - from the vibrant rooftop beach clubs of Miami and LA, to the local piazzas and street cafés of Europe, and of course exquisite Caribbean artistic flair. Comprising a 178-suite boutique hotel and luxury residences, with amazing on-site amenities, ONE|GT is located at the edge of central George Town, on Goring Avenue, directly behind Bayshore Mall. With amazing on-site amenities, ONE|GT will be the capital's first ten-storey structure, rising to 144' above ground level and offering spectacular multi-aspect views. Its eleventh floor "Sky Club" with its unique infinity edge pool, private cabanas, bar & grille, yoga, treatment, and event areas, will bring a new level of sophisticated enjoyment to our islands, whilst its "signature" restaurant, grand café, and many other amenities will ensure owners, tenants and guests can enjoy ONE|GT to the fullest. There will also be a private residents' pool, full gym, and separate residents' entrance, along with onsite covered and valet parking and owner storage units available. Owners will also enjoy very solid returns on investment from ONE|GT's rental programs or can choose to rent their units on the open market. Estimated completion date is early 2025. Enjoy truly "elevated modern island living" at ONE|GT and invest now before prices elevate too! Unit Type D.1 This exquisite corner residence boasts two en-suite bedroom suites, one a master suite with a dual walk-in closets and direct access to the expansive wrap-around terrace. The unit has a full kitchen, with center aisle and a large living/dining area, providing great indoor/outside living opportunities. Enjoy truly "elevated modern island living" at ONE|GT and invest now before prices elevate too!