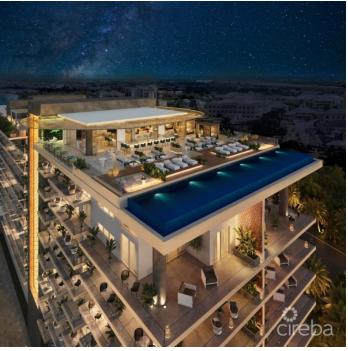

#### PROPERTY DESCRIPTION

Cayman's next landmark development project, known as ONE|GT, fuses the very best of contemporary urban living from around the world - from the vibrant rooftop beach clubs of Miami and LA, to the local piazzas and street cafés of Europe, and of course exquisite Caribbean artistic flair. Comprising a 178-suite boutique hotel and luxury residences, with amazing on-site amenities, ONE|GT is located at the edge of central George Town, on Goring Avenue, directly behind Bayshore Mall. With amazing on-site amenities, ONE|GT will be the capital's first ten-storey structure, rising to 144' above ground level and offering spectacular multi-aspect views. Its eleventh floor "Sky Club" with its unique infinity edge pool, private cabanas, bar & grille, yoga, treatment, and event areas, will bring a new level of sophisticated enjoyment to our islands, whilst its "signature" restaurant, grand café, and many other amenities will ensure owners, tenants and guests can enjoy ONE|GT to the fullest. There will also be a private residents' pool, full gym, and separate residents' entrance, along with onsite covered and valet parking and owner storage units available. Owners will also enjoy very solid returns on investment from ONE|GT's rental programs or can choose to rent their units on the open market. Estimated completion date is early 2025. Enjoy truly "elevated modern island living" at ONE|GT and invest now before prices elevate too! Unit Type D.1 This exquisite corner residence boasts two en-suite bedroom suites, one a master suite with a dual walk-in closets and direct access to the expansive wrap-around terrace. The unit has a full kitchen, with center aisle and a large living/dining area, providing great indoor/outside living opportunities. Enjoy truly "elevated modern island living" at ONE|GT and invest now before prices elevate too!