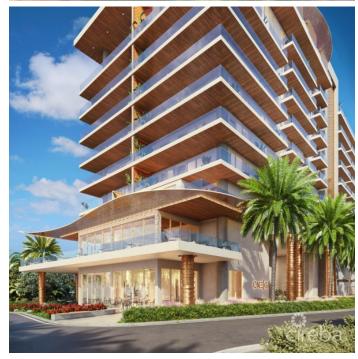

#### PROPERTY DESCRIPTION

Cayman's next landmark development project, known as ONE|GT, fuses the very best of contemporary urban living from around the world - from the vibrant rooftop beach clubs of Miami and LA, to the local piazzas and street cafés of Europe, and of course exquisite Caribbean artistic flair. Comprising a 178-suite boutique hotel and luxury residences, with amazing on-site amenities, ONE|GT is located at the edge of central George Town, on Goring Avenue, directly behind Bayshore Mall. With amazing on-site amenities, ONE|GT will be the capital's first ten-storey structure, rising to 144' above ground level and offering spectacular multi-aspect views. Its eleventh floor "Sky Club" with its unique infinity edge pool, private cabanas, bar & grille, yoga, treatment, and event areas, will bring a new level of sophisticated enjoyment to our islands, whilst its "signature" restaurant, grand café, and many other amenities will ensure owners, tenants and guests can enjoy ONE|GT to the fullest. There will also be a private residents' pool, full gym, and separate residents' entrance, along with onsite covered and valet parking and owner storage units available. Owners will also enjoy very solid returns on investment from ONE|GT's rental programs or can choose to rent their units on the open market. Estimated completion date is early 2025. Enjoy truly "elevated modern island living" at ONE|GT and invest now before prices elevate too! Unit Type D.1 This exquisite corner residence boasts two en-suite bedroom suites, one a master suite with a dual walk-in closets and direct access to the expansive wrap-around terrace. The unit has a full kitchen, with center aisle and a large living/dining area, providing great indoor/outside living opportunities. Enjoy truly "elevated modern island living" at ONE|GT and invest now before prices elevate too!