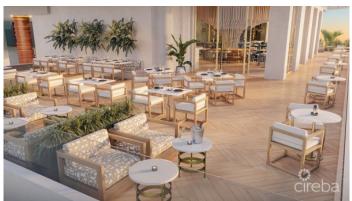

#### PROPERTY DESCRIPTION

Cayman's next landmark development project, known as ONE|GT, fuses the very best of contemporary urban living from around the world - from the vibrant rooftop beach clubs of Miami and LA, to the local piazzas and street cafés of Europe, and of course exquisite Caribbean artistic flair. Comprising a 178-suite boutique hotel and luxury residences, with amazing on-site amenities, ONE|GT is located at the edge of central George Town, on Goring Avenue, directly behind Bayshore Mall. With amazing on-site amenities, ONE|GT will be the capital's first ten-storey structure, rising to 144' above ground level and offering spectacular multi-aspect views. Its eleventh floor "Sky Club" with its unique infinity edge pool, private cabanas, bar & grille, yoga, treatment, and event areas, will bring a new level of sophisticated enjoyment to our islands, whilst its "signature" restaurant, grand café, and many other amenities will ensure owners, tenants and guests can enjoy ONE|GT to the fullest. There will also be a private residents' pool, full gym, and separate residents' entrance, along with onsite covered and valet parking and owner storage units available. Owners will also enjoy very solid returns on investment from ONE|GT's rental programs or can choose to rent their units on the open market. Estimated completion date is early 2025. Enjoy truly "elevated modern island living" at ONE|GT and invest now before prices elevate too! Unit Type D.1 This exquisite corner residence boasts two en-suite bedroom suites, one a master suite with a dual walk-in closets and direct access to the expansive wrap-around terrace. The unit has a full kitchen, with center aisle and a large living/dining area, providing great indoor/outside living opportunities. Enjoy truly "elevated modern island living" at ONE|GT and invest now before prices elevate too!