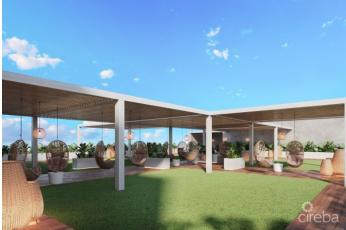

#### PROPERTY DESCRIPTION

Cayman's next landmark development project, known as ONE|GT, fuses the very best of contemporary urban living from around the world - from the vibrant rooftop beach clubs of Miami and LA, to the local piazzas and street cafés of Europe, and of course exquisite Caribbean artistic flair. Comprising a 178-suite boutique hotel and luxury residences, with amazing on-site amenities, ONE|GT is located at the edge of central George Town, on Goring Avenue, directly behind Bayshore Mall. With amazing on-site amenities, ONE|GT will be the capital's first ten-storey structure, rising to 144' above ground level and offering spectacular multi-aspect views. Its eleventh floor "Sky Club" with its unique infinity edge pool, private cabanas, bar & grille, yoga, treatment, and event areas, will bring a new level of sophisticated enjoyment to our islands, whilst its "signature" restaurant, grand café, and many other amenities will ensure owners, tenants and guests can enjoy ONE|GT to the fullest. There will also be a private residents' pool, full gym, and separate residents' entrance, along with onsite covered and valet parking and owner storage units available. Owners will also enjoy very solid returns on investment from ONE|GT's rental programs or can choose to rent their units on the open market. Estimated completion date is early 2025. Enjoy truly "elevated modern island living" at ONE|GT and invest now before prices elevate too! Unit Type D.1 This exquisite corner residence boasts two en-suite bedroom suites, one a master suite with a dual walk-in closets and direct access to the expansive wrap-around terrace. The unit has a full kitchen, with center aisle and a large living/dining area, providing great indoor/outside living opportunities. Enjoy truly "elevated modern island living" at ONE|GT and invest now before prices elevate too!