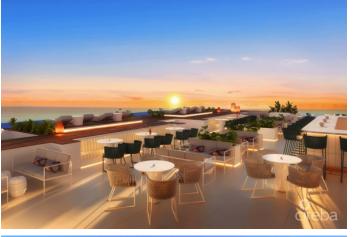

#### PROPERTY DESCRIPTION

Cayman's next landmark development project, known as ONE|GT, fuses the very best of contemporary urban living from around the world - from the vibrant rooftop beach clubs of Miami and LA, to the local piazzas and street cafés of Europe, and of course exquisite Caribbean artistic flair. Comprising a 178-suite boutique hotel and luxury residences, with amazing on-site amenities, ONE|GT is located at the edge of central George Town, on Goring Avenue, directly behind Bayshore Mall. With amazing on-site amenities, ONE|GT will be the capital's first ten-storey structure, rising to 144' above ground level and offering spectacular multi-aspect views. Its eleventh floor "Sky Club" with its unique infinity edge pool, private cabanas, bar & grille, yoga, treatment, and event areas, will bring a new level of sophisticated enjoyment to our islands, whilst its "signature" restaurant, grand café, and many other amenities will ensure owners, tenants and guests can enjoy ONE|GT to the fullest. There will also be a private residents' pool, full gym, and separate residents' entrance, along with onsite covered and valet parking and owner storage units available. Owners will also enjoy very solid returns on investment from ONE|GT's rental programs or can choose to rent their units on the open market. Estimated completion date is early 2025. Enjoy truly "elevated modern island living" at ONE|GT and invest now before prices elevate too! Unit Type D.1 This exquisite corner residence boasts two en-suite bedroom suites, one a master suite with a dual walk-in closets and direct access to the expansive wrap-around terrace. The unit has a full kitchen, with center aisle and a large living/dining area, providing great indoor/outside living opportunities. Enjoy truly "elevated modern island living" at ONE|GT and invest now before prices elevate too!