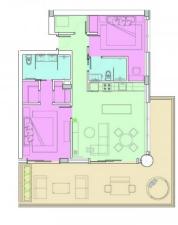

#### PROPERTY DESCRIPTION

Cayman's next landmark development project, known as ONE|GT, fuses the very best of contemporary urban living from around the world - from the vibrant rooftop beach clubs of Miami and LA, to the local piazzas and street cafés of Europe, and of course exquisite Caribbean artistic flair. Comprising a 178-suite boutique hotel and luxury residences, with amazing on-site amenities, ONE|GT is located at the edge of central George Town, on Goring Avenue, directly behind Bayshore Mall. With amazing on-site amenities, ONE|GT will be the capital's first ten-storey structure, rising to 144' above ground level and offering spectacular multi-aspect views. Its eleventh floor "Sky Club" with its unique infinity edge pool, private cabanas, bar & grille, yoga, treatment, and event areas, will bring a new level of sophisticated enjoyment to our islands, whilst its "signature" restaurant, grand café, and many other amenities will ensure owners, tenants and guests can enjoy ONE|GT to the fullest. There will also be a private residents' pool, full gym, and separate residents' entrance, along with onsite covered and valet parking and owner storage units available. Owners will also enjoy very solid returns on investment from ONE|GT's rental programs or can choose to rent their units on the open market. Estimated completion date is early 2025. Enjoy truly "elevated modern island living" at ONE|GT and invest now before prices elevate too! Unit Type D.1 This exquisite corner residence boasts two en-suite bedroom suites, one a master suite with a dual walk-in closets and direct access to the expansive wrap-around terrace. The unit has a full kitchen, with center aisle and a large living/dining area, providing great indoor/outside living opportunities. Enjoy truly "elevated modern island living" at ONE|GT and invest now before prices elevate too!