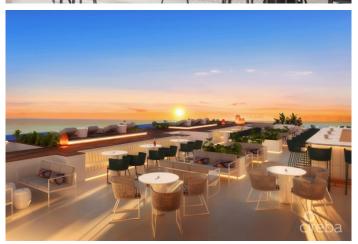

## PROPERTY DESCRIPTION

Cayman's next landmark development project, known as ONE|GT, fuses the very best of contemporary urban living from around the world - from the vibrant rooftop beach clubs of Miami and LA, to the local piazzas and street cafés of Europe, and of course exquisite Caribbean artistic flair. Comprising a 178-suite boutique hotel and luxury residences, with amazing on-site amenities, ONE|GT is located at the edge of central George Town, on Goring Avenue, directly behind Bayshore Mall. With amazing on-site amenities, ONE|GT will be the capital's first ten-storey structure, rising to 144' above ground level and offering spectacular multi-aspect views. Its eleventh floor "Sky Club" with its unique infinity edge pool, private cabanas, bar & grille, yoga, treatment, and event areas, will bring a new level of sophisticated enjoyment to our islands, whilst its "signature" restaurant, grand café, and many other amenities will ensure owners, tenants and guests can enjoy ONE|GT to the fullest. There will also be a private residents' pool, full gym, and separate residents' entrance, along with onsite covered and valet parking and owner storage units available. Owners will also enjoy very solid returns on investment from ONE|GT's rental programs or can choose to rent their units on the open market. Estimated completion date is early 2025. Enjoy truly "elevated modern island living" at ONE|GT and invest now before prices elevate too! Unit Type E This large two bedroom residence offers a spacious grand master suite with dual walk-in closets and an oversized terrace. The second bedroom also has terrace views and the full kitchen offer a large centre aisle with breakfast bar and a spacious living/dining area connected to the terrace. Enjoy truly "elevated modern island living" at ONE|GT and invest now before prices elevate too!