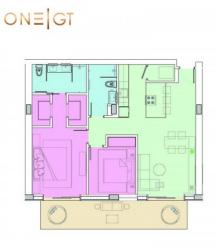

### PROPERTY DETAILS

Price: CI\$1,249,000 MLS#: 414276 Type: Residential Listing Type: Condominium Status: Current Bedrooms: 2

Bathrooms: 2 Built: 2022

Sq. Ft.: 1250

## PROPERTY DESCRIPTION

Cayman's next landmark development project, known as ONE|GT, fuses the very best of contemporary urban living from around the world - from the vibrant rooftop beach clubs of Miami and LA, to the local piazzas and street cafés of Europe, and of course exquisite Caribbean artistic flair. Comprising a 178-suite boutique hotel and luxury residences, with amazing on-site amenities, ONE|GT is located at the edge of central George Town, on Goring Avenue, directly behind Bayshore Mall. With amazing on-site amenities, ONE|GT will be the capital's first ten-storey structure, rising to 144' above ground level and offering spectacular multi-aspect views. Its eleventh floor "Sky Club" with its unique infinity edge pool, private cabanas, bar & grille, yoga, treatment, and event areas, will bring a new level of sophisticated enjoyment to our islands, whilst its "signature" restaurant, grand café, and many other amenities will ensure owners, tenants and guests can enjoy ONE|GT to the fullest. There will also be a private residents' pool, full gym, and separate residents' entrance, along with onsite covered and valet parking and owner storage units available. Owners will also enjoy very solid returns on investment from ONE|GT's rental programs or can choose to rent their units on the open market. Estimated completion date is early 2025. Enjoy truly "elevated modern island living" at ONE|GT and invest now before prices elevate too! Unit Type E This large two bedroom residence offers a spacious grand master suite with dual walk-in closets and an oversized terrace. The second bedroom also has terrace views and the full kitchen offer a large centre aisle with breakfast bar and a spacious living/dining area connected to the terrace. Enjoy truly "elevated modern island living" at ONE|GT and invest now before prices elevate too!