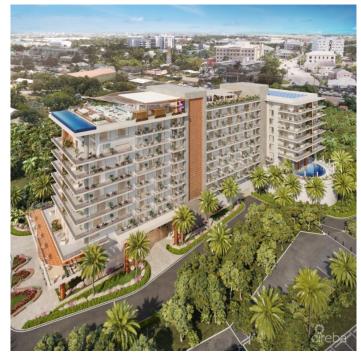

## PROPERTY DESCRIPTION

Cayman's next landmark development project, known as ONE|GT, fuses the very best of contemporary urban living from around the world - from the vibrant rooftop beach clubs of Miami and LA, to the local piazzas and street cafés of Europe, and of course exquisite Caribbean artistic flair. Comprising a 178-suite boutique hotel and luxury residences, with amazing on-site amenities, ONE|GT is located at the edge of central George Town, on Goring Avenue, directly behind Bayshore Mall. With amazing on-site amenities, ONE|GT will be the capital's first ten-storey structure, rising to 144' above ground level and offering spectacular multi-aspect views. Its eleventh floor "Sky Club" with its unique infinity edge pool, private cabanas, bar & grille, yoga, treatment, and event areas, will bring a new level of sophisticated enjoyment to our islands, whilst its "signature" restaurant, grand café, and many other amenities will ensure owners, tenants and guests can enjoy ONE|GT to the fullest. There will also be a private residents' pool, full gym, and separate residents' entrance, along with onsite covered and valet parking and owner storage units available. Owners will also enjoy very solid returns on investment from ONE|GT's rental programs or can choose to rent their units on the open market. Estimated completion date is early 2025. Enjoy truly "elevated modern island living" at ONE|GT and invest now before prices elevate too! Unit Type E This large two bedroom residence offers a spacious grand master suite with dual walk-in closets and an oversized terrace. The second bedroom also has terrace views and the full kitchen offer a large centre aisle with breakfast bar and a spacious living/dining area connected to the terrace. Enjoy truly "elevated modern island living" at ONE|GT and invest now before prices elevate too!