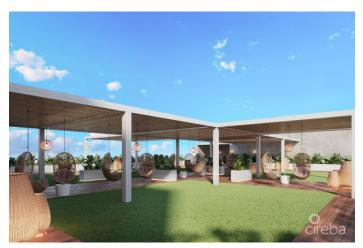

## PROPERTY DESCRIPTION

Cayman's next landmark development project, known as ONE|GT, fuses the very best of contemporary urban living from around the world - from the vibrant rooftop beach clubs of Miami and LA, to the local piazzas and street cafés of Europe, and of course exquisite Caribbean artistic flair. Comprising a 178-suite boutique hotel and luxury residences, with amazing on-site amenities, ONE|GT is located at the edge of central George Town, on Goring Avenue, directly behind Bayshore Mall. With amazing on-site amenities, ONE|GT will be the capital's first ten-storey structure, rising to 144' above ground level and offering spectacular multi-aspect views. Its eleventh floor "Sky Club" with its unique infinity edge pool, private cabanas, bar & grille, yoga, treatment, and event areas, will bring a new level of sophisticated enjoyment to our islands, whilst its "signature" restaurant, grand café, and many other amenities will ensure owners, tenants and guests can enjoy ONE|GT to the fullest. There will also be a private residents' pool, full gym, and separate residents' entrance, along with onsite covered and valet parking and owner storage units available. Owners will also enjoy very solid returns on investment from ONE|GT's rental programs or can choose to rent their units on the open market. Estimated completion date is early 2025. Enjoy truly "elevated modern island living" at ONE|GT and invest now before prices elevate too! Unit Type E This large two bedroom residence offers a spacious grand master suite with dual walk-in closets and an oversized terrace. The second bedroom also has terrace views and the full kitchen offer a large centre aisle with breakfast bar and a spacious living/dining area connected to the terrace. Enjoy truly "elevated modern island living" at ONE|GT and invest now before prices elevate too!