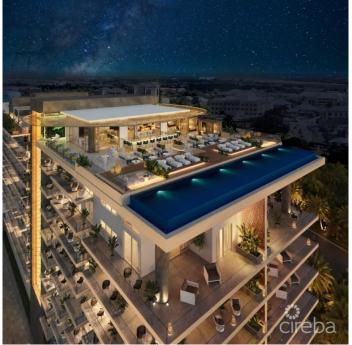

## PROPERTY DESCRIPTION

Cayman's next landmark development project, known as ONE|GT, fuses the very best of contemporary urban living from around the world - from the vibrant rooftop beach clubs of Miami and LA, to the local piazzas and street cafés of Europe, and of course exquisite Caribbean artistic flair. Comprising a 178-suite boutique hotel and luxury residences, with amazing on-site amenities, ONE|GT is located at the edge of central George Town, on Goring Avenue, directly behind Bayshore Mall. With amazing on-site amenities, ONE|GT will be the capital's first ten-storey structure, rising to 144' above ground level and offering spectacular multi-aspect views. Its eleventh floor "Sky Club" with its unique infinity edge pool, private cabanas, bar & grille, yoga, treatment, and event areas, will bring a new level of sophisticated enjoyment to our islands, whilst its "signature" restaurant, grand café, and many other amenities will ensure owners, tenants and guests can enjoy ONE|GT to the fullest. There will also be a private residents' pool, full gym, and separate residents' entrance, along with onsite covered and valet parking and owner storage units available. Owners will also enjoy very solid returns on investment from ONE|GT's rental programs or can choose to rent their units on the open market. Estimated completion date is early 2025. Enjoy truly "elevated modern island living" at ONE|GT and invest now before prices elevate too! Unit Type E This large two bedroom residence offers a spacious grand master suite with dual walk-in closets and an oversized terrace. The second bedroom also has terrace views and the full kitchen offer a large centre aisle with breakfast bar and a spacious living/dining area connected to the terrace. Enjoy truly "elevated modern island living" at ONE|GT and invest now before prices elevate too!