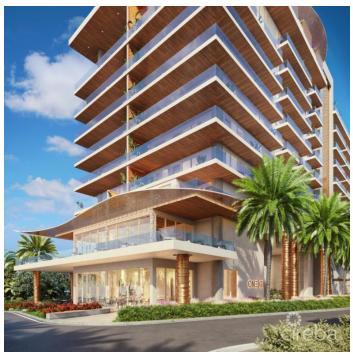

## PROPERTY DESCRIPTION

Cayman's next landmark development project, known as ONE|GT, fuses the very best of contemporary urban living from around the world - from the vibrant rooftop beach clubs of Miami and LA, to the local piazzas and street cafés of Europe, and of course exquisite Caribbean artistic flair. Comprising a 178-suite boutique hotel and luxury residences, with amazing on-site amenities, ONE|GT is located at the edge of central George Town, on Goring Avenue, directly behind Bayshore Mall. With amazing on-site amenities, ONE|GT will be the capital's first ten-storey structure, rising to 144' above ground level and offering spectacular multi-aspect views. Its eleventh floor "Sky Club" with its unique infinity edge pool, private cabanas, bar & grille, yoga, treatment, and event areas, will bring a new level of sophisticated enjoyment to our islands, whilst its "signature" restaurant, grand café, and many other amenities will ensure owners, tenants and guests can enjoy ONE|GT to the fullest. There will also be a private residents' pool, full gym, and separate residents' entrance, along with onsite covered and valet parking and owner storage units available. Owners will also enjoy very solid returns on investment from ONE|GT's rental programs or can choose to rent their units on the open market. Estimated completion date is early 2025. Enjoy truly "elevated modern island living" at ONE|GT and invest now before prices elevate too! Unit Type E This large two bedroom residence offers a spacious grand master suite with dual walk-in closets and an oversized terrace. The second bedroom also has terrace views and the full kitchen offer a large centre aisle with breakfast bar and a spacious living/dining area connected to the terrace. Enjoy truly "elevated modern island living" at ONE|GT and invest now before prices elevate too!