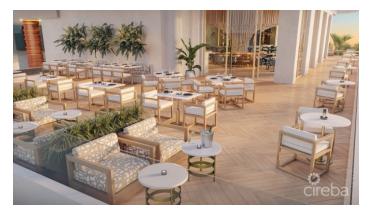

## PROPERTY DESCRIPTION

Cayman's next landmark development project, known as ONE|GT, fuses the very best of contemporary urban living from around the world - from the vibrant rooftop beach clubs of Miami and LA, to the local piazzas and street cafés of Europe, and of course exquisite Caribbean artistic flair. Comprising a 178-suite boutique hotel and luxury residences, with amazing on-site amenities, ONE|GT is located at the edge of central George Town, on Goring Avenue, directly behind Bayshore Mall. With amazing on-site amenities, ONE|GT will be the capital's first ten-storey structure, rising to 144' above ground level and offering spectacular multi-aspect views. Its eleventh floor "Sky Club" with its unique infinity edge pool, private cabanas, bar & grille, yoga, treatment, and event areas, will bring a new level of sophisticated enjoyment to our islands, whilst its "signature" restaurant, grand café, and many other amenities will ensure owners, tenants and guests can enjoy ONE|GT to the fullest. There will also be a private residents' pool, full gym, and separate residents' entrance, along with onsite covered and valet parking and owner storage units available. Owners will also enjoy very solid returns on investment from ONE|GT's rental programs or can choose to rent their units on the open market. Estimated completion date is early 2025. Enjoy truly "elevated modern island living" at ONE|GT and invest now before prices elevate too! Unit Type E This large two bedroom residence offers a spacious grand master suite with dual walk-in closets and an oversized terrace. The second bedroom also has terrace views and the full kitchen offer a large centre aisle with breakfast bar and a spacious living/dining area connected to the terrace. Enjoy truly "elevated modern island living" at ONE|GT and invest now before prices elevate too!