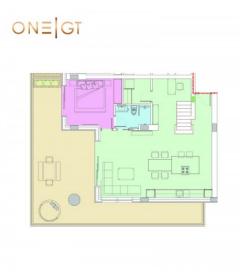

## PROPERTY DESCRIPTION

Cayman's next landmark development project, known as ONE|GT, fuses the very best of contemporary urban living from around the world - from the vibrant rooftop beach clubs of Miami and LA, to the local piazzas and street cafés of Europe, and of course exquisite Caribbean artistic flair. Comprising a 178-suite boutique hotel and luxury residences, with amazing on-site amenities, ONE/GT is located at the edge of central George Town, on Goring Avenue, directly behind Bayshore Mall. With amazing on-site amenities, ONE/GT will be the capital's first ten-storey structure, rising to 144' above ground level and offering spectacular multi-aspect views. Its eleventh floor "Sky Club" with its unique infinity edge pool, private cabanas, bar & grille, yoga, treatment, and event areas, will bring a new level of sophisticated enjoyment to our islands, whilst its "signature" restaurant, grand café, and many other amenities will ensure owners, tenants and quests can enjoy ONE|GT to the fullest. There will also be a private residents' pool, full gym, and separate residents' entrance, along with onsite covered and valet parking and owner storage units available. Owners will also enjoy very solid returns on investment from ONE|GT's rental programs or can choose to rent their units on the open market. Estimated completion date is early 2025. Enjoy truly "elevated modern island living" at ONE/GT and invest now before prices elevate too! Unit Type F This four-bedroom, split-level loft penthouse is the crown jewel in ONE | GT's collection of residences. With just two units in the whole property, it is ONE/GT's most exclusive offering and enjoys stunning direct ocean views from both of its floors. Each floor offers an ensuite master bedroom and the ground floor offer the ultimate in indoor/outdoor living, dining and entertainment. Enjoy truly "elevated modern island living" at ONE|GT and invest now before prices elevate too!

#### PROPERTY FEATURES

| Views<br>Block<br>Parcel  | Water View, Inland<br>14BH<br>167UNIT902 |  |
|---------------------------|------------------------------------------|--|
| Foundation<br>Floor Level | Slab<br>9                                |  |