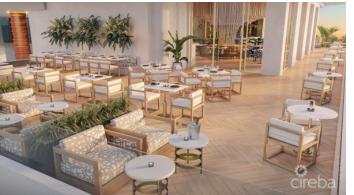

## PROPERTY DESCRIPTION

Cayman's next landmark development project, known as ONE|GT, fuses the very best of contemporary urban living from around the world - from the vibrant rooftop beach clubs of Miami and LA, to the local piazzas and street cafés of Europe, and of course exquisite Caribbean artistic flair. Comprising a 178-suite boutique hotel and luxury residences, with amazing on-site amenities, ONE/GT is located at the edge of central George Town, on Goring Avenue, directly behind Bayshore Mall. With amazing on-site amenities, ONE/GT will be the capital's first ten-storey structure, rising to 144' above ground level and offering spectacular multi-aspect views. Its eleventh floor "Sky Club" with its unique infinity edge pool, private cabanas, bar & grille, yoga, treatment, and event areas, will bring a new level of sophisticated enjoyment to our islands, whilst its "signature" restaurant, grand café, and many other amenities will ensure owners, tenants and quests can enjoy ONE|GT to the fullest. There will also be a private residents' pool, full gym, and separate residents' entrance, along with onsite covered and valet parking and owner storage units available. Owners will also enjoy very solid returns on investment from ONE|GT's rental programs or can choose to rent their units on the open market. Estimated completion date is early 2025. Enjoy truly "elevated modern island living" at ONE/GT and invest now before prices elevate too! Unit Type F This four-bedroom, split-level loft penthouse is the crown jewel in ONE | GT's collection of residences. With just two units in the whole property, it is ONE/GT's most exclusive offering and enjoys stunning direct ocean views from both of its floors. Each floor offers an ensuite master bedroom and the ground floor offer the ultimate in indoor/outdoor living, dining and entertainment. Enjoy truly "elevated modern island living" at ONE|GT and invest now before prices elevate too!