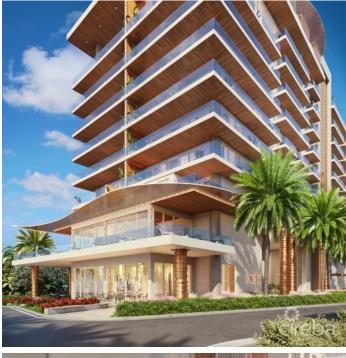

## PROPERTY DESCRIPTION

Cayman's next landmark development project, known as ONE|GT, fuses the very best of contemporary urban living from around the world - from the vibrant rooftop beach clubs of Miami and LA, to the local piazzas and street cafés of Europe, and of course exquisite Caribbean artistic flair. Comprising a 178-suite boutique hotel and luxury residences, with amazing on-site amenities, ONE/GT is located at the edge of central George Town, on Goring Avenue, directly behind Bayshore Mall. With amazing on-site amenities, ONE/GT will be the capital's first ten-storey structure, rising to 144' above ground level and offering spectacular multi-aspect views. Its eleventh floor "Sky Club" with its unique infinity edge pool, private cabanas, bar & grille, yoga, treatment, and event areas, will bring a new level of sophisticated enjoyment to our islands, whilst its "signature" restaurant, grand café, and many other amenities will ensure owners, tenants and quests can enjoy ONE|GT to the fullest. There will also be a private residents' pool, full gym, and separate residents' entrance, along with onsite covered and valet parking and owner storage units available. Owners will also enjoy very solid returns on investment from ONE|GT's rental programs or can choose to rent their units on the open market. Estimated completion date is early 2025. Enjoy truly "elevated modern island living" at ONE/GT and invest now before prices elevate too! Unit Type F This four-bedroom, split-level loft penthouse is the crown jewel in ONE | GT's collection of residences. With just two units in the whole property, it is ONE/GT's most exclusive offering and enjoys stunning direct ocean views from both of its floors. Each floor offers an ensuite master bedroom and the ground floor offer the ultimate in indoor/outdoor living, dining and entertainment. Enjoy truly "elevated modern island living" at ONE|GT and invest now before prices elevate too!