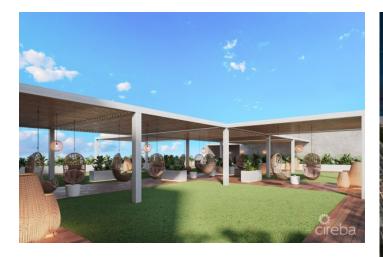

## PROPERTY DESCRIPTION

Cayman's next landmark development project, known as ONE|GT, fuses the very best of contemporary urban living from around the world - from the vibrant rooftop beach clubs of Miami and LA, to the local piazzas and street cafés of Europe, and of course exquisite Caribbean artistic flair. Comprising a 178-suite boutique hotel and luxury residences, with amazing on-site amenities, ONE/GT is located at the edge of central George Town, on Goring Avenue, directly behind Bayshore Mall. With amazing on-site amenities, ONE/GT will be the capital's first ten-storey structure, rising to 144' above ground level and offering spectacular multi-aspect views. Its eleventh floor "Sky Club" with its unique infinity edge pool, private cabanas, bar & grille, yoga, treatment, and event areas, will bring a new level of sophisticated enjoyment to our islands, whilst its "signature" restaurant, grand café, and many other amenities will ensure owners, tenants and quests can enjoy ONE|GT to the fullest. There will also be a private residents' pool, full gym, and separate residents' entrance, along with onsite covered and valet parking and owner storage units available. Owners will also enjoy very solid returns on investment from ONE|GT's rental programs or can choose to rent their units on the open market. Estimated completion date is early 2025. Enjoy truly "elevated modern island living" at ONE/GT and invest now before prices elevate too! Unit Type F This four-bedroom, split-level loft penthouse is the crown jewel in ONE | GT's collection of residences. With just two units in the whole property, it is ONE/GT's most exclusive offering and enjoys stunning direct ocean views from both of its floors. Each floor offers an ensuite master bedroom and the ground floor offer the ultimate in indoor/outdoor living, dining and entertainment. Enjoy truly "elevated modern island living" at ONE|GT and invest now before prices elevate too!