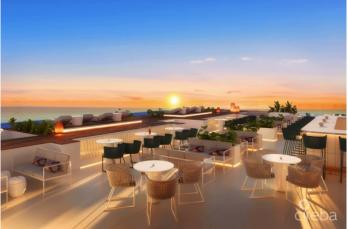

## PROPERTY DESCRIPTION

Cayman's next landmark development project, known as ONE|GT, fuses the very best of contemporary urban living from around the world - from the vibrant rooftop beach clubs of Miami and LA, to the local piazzas and street cafés of Europe, and of course exquisite Caribbean artistic flair. Comprising a 178-suite boutique hotel and luxury residences, with amazing on-site amenities, ONE/GT is located at the edge of central George Town, on Goring Avenue, directly behind Bayshore Mall. With amazing on-site amenities, ONE/GT will be the capital's first ten-storey structure, rising to 144' above ground level and offering spectacular multi-aspect views. Its eleventh floor "Sky Club" with its unique infinity edge pool, private cabanas, bar & grille, yoga, treatment, and event areas, will bring a new level of sophisticated enjoyment to our islands, whilst its "signature" restaurant, grand café, and many other amenities will ensure owners, tenants and quests can enjoy ONE|GT to the fullest. There will also be a private residents' pool, full gym, and separate residents' entrance, along with onsite covered and valet parking and owner storage units available. Owners will also enjoy very solid returns on investment from ONE|GT's rental programs or can choose to rent their units on the open market. Estimated completion date is early 2025. Enjoy truly "elevated modern island living" at ONE/GT and invest now before prices elevate too! Unit Type F This four-bedroom, split-level loft penthouse is the crown jewel in ONE | GT's collection of residences. With just two units in the whole property, it is ONE/GT's most exclusive offering and enjoys stunning direct ocean views from both of its floors. Each floor offers an ensuite master bedroom and the ground floor offer the ultimate in indoor/outdoor living, dining and entertainment. Enjoy truly "elevated modern island living" at ONE|GT and invest now before prices elevate too!