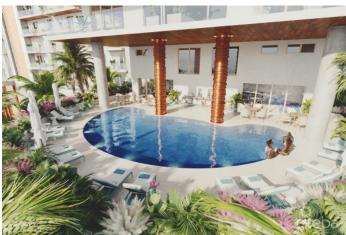

## PROPERTY DESCRIPTION

Cayman's next landmark development project, known as ONE|GT, fuses the very best of contemporary urban living from around the world - from the vibrant rooftop beach clubs of Miami and LA, to the local piazzas and street cafés of Europe, and of course exquisite Caribbean artistic flair. Comprising a 178-suite boutique hotel and luxury residences, with amazing on-site amenities, ONE/GT is located at the edge of central George Town, on Goring Avenue, directly behind Bayshore Mall. With amazing on-site amenities, ONE/GT will be the capital's first ten-storey structure, rising to 144' above ground level and offering spectacular multi-aspect views. Its eleventh floor "Sky Club" with its unique infinity edge pool, private cabanas, bar & grille, yoga, treatment, and event areas, will bring a new level of sophisticated enjoyment to our islands, whilst its "signature" restaurant, grand café, and many other amenities will ensure owners, tenants and quests can enjoy ONE|GT to the fullest. There will also be a private residents' pool, full gym, and separate residents' entrance, along with onsite covered and valet parking and owner storage units available. Owners will also enjoy very solid returns on investment from ONE|GT's rental programs or can choose to rent their units on the open market. Estimated completion date is early 2025. Enjoy truly "elevated modern island living" at ONE/GT and invest now before prices elevate too! Unit Type F This four-bedroom, split-level loft penthouse is the crown jewel in ONE | GT's collection of residences. With just two units in the whole property, it is ONE/GT's most exclusive offering and enjoys stunning direct ocean views from both of its floors. Each floor offers an ensuite master bedroom and the ground floor offer the ultimate in indoor/outdoor living, dining and entertainment. Enjoy truly "elevated modern island living" at ONE|GT and invest now before prices elevate too!