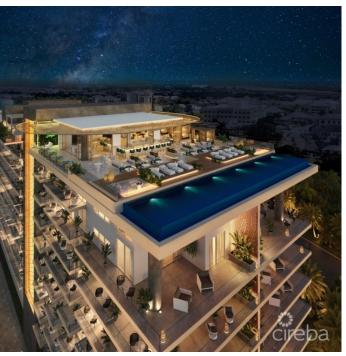

## PROPERTY DESCRIPTION

Cayman's next landmark development project, known as ONE|GT, fuses the very best of contemporary urban living from around the world - from the vibrant rooftop beach clubs of Miami and LA, to the local piazzas and street cafés of Europe, and of course exquisite Caribbean artistic flair. Comprising a 178-suite boutique hotel and luxury residences, with amazing on-site amenities, ONE/GT is located at the edge of central George Town, on Goring Avenue, directly behind Bayshore Mall. With amazing on-site amenities, ONE/GT will be the capital's first ten-storey structure, rising to 144' above ground level and offering spectacular multi-aspect views. Its eleventh floor "Sky Club" with its unique infinity edge pool, private cabanas, bar & grille, yoga, treatment, and event areas, will bring a new level of sophisticated enjoyment to our islands, whilst its "signature" restaurant, grand café, and many other amenities will ensure owners, tenants and quests can enjoy ONE|GT to the fullest. There will also be a private residents' pool, full gym, and separate residents' entrance, along with onsite covered and valet parking and owner storage units available. Owners will also enjoy very solid returns on investment from ONE|GT's rental programs or can choose to rent their units on the open market. Estimated completion date is early 2025. Enjoy truly "elevated modern island living" at ONE/GT and invest now before prices elevate too! Unit Type F This four-bedroom, split-level loft penthouse is the crown jewel in ONE | GT's collection of residences. With just two units in the whole property, it is ONE/GT's most exclusive offering and enjoys stunning direct ocean views from both of its floors. Each floor offers an ensuite master bedroom and the ground floor offer the ultimate in indoor/outdoor living, dining and entertainment. Enjoy truly "elevated modern island living" at ONE|GT and invest now before prices elevate too!