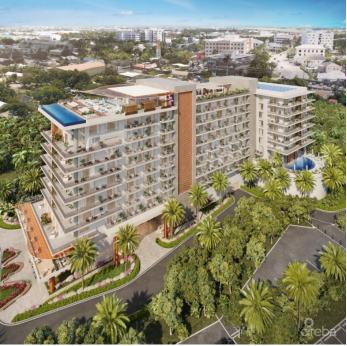

## PROPERTY DESCRIPTION

Cayman's next landmark development project, known as ONE|GT, fuses the very best of contemporary urban living from around the world - from the vibrant rooftop beach clubs of Miami and LA, to the local piazzas and street cafés of Europe, and of course exquisite Caribbean artistic flair. Comprising a 178-suite boutique hotel and luxury residences, with amazing on-site amenities, ONE/GT is located at the edge of central George Town, on Goring Avenue, directly behind Bayshore Mall. With amazing on-site amenities, ONE/GT will be the capital's first ten-storey structure, rising to 144' above ground level and offering spectacular multi-aspect views. Its eleventh floor "Sky Club" with its unique infinity edge pool, private cabanas, bar & grille, yoga, treatment, and event areas, will bring a new level of sophisticated enjoyment to our islands, whilst its "signature" restaurant, grand café, and many other amenities will ensure owners, tenants and quests can enjoy ONE|GT to the fullest. There will also be a private residents' pool, full gym, and separate residents' entrance, along with onsite covered and valet parking and owner storage units available. Owners will also enjoy very solid returns on investment from ONE|GT's rental programs or can choose to rent their units on the open market. Estimated completion date is early 2025. Enjoy truly "elevated modern island living" at ONE/GT and invest now before prices elevate too! Unit Type F This four-bedroom, split-level loft penthouse is the crown jewel in ONE | GT's collection of residences. With just two units in the whole property, it is ONE/GT's most exclusive offering and enjoys stunning direct ocean views from both of its floors. Each floor offers an ensuite master bedroom and the ground floor offer the ultimate in indoor/outdoor living, dining and entertainment. Enjoy truly "elevated modern island living" at ONE|GT and invest now before prices elevate too!