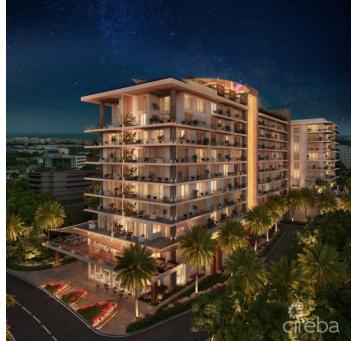

### PROPERTY DESCRIPTION

Cayman's next landmark development project, known as ONE|GT, fuses the very best of contemporary urban living from around the world - from the vibrant rooftop beach clubs of Miami and LA, to the local piazzas and street cafés of Europe, and of course exquisite Caribbean artistic flair. Comprising a 178-suite boutique hotel and luxury residences, with amazing on-site amenities, ONE|GT is located at the edge of central George Town, on Goring Avenue, directly behind Bayshore Mall. With amazing on-site amenities, ONE|GT will be the capital's first ten-storey structure, rising to 144' above ground level and offering spectacular multi-aspect views. Its eleventh floor "Sky Club" with its unique infinity edge pool, private cabanas, bar & grille, yoga, treatment, and event areas, will bring a new level of sophisticated enjoyment to our islands, whilst its "signature" restaurant, grand café, and many other amenities will ensure owners, tenants and guests can enjoy ONE|GT to the fullest. There will also be a private residents' pool, full gym, and separate residents' entrance, along with onsite covered and valet parking and owner storage units available. Owners will also enjoy very solid returns on investment from ONE|GT's rental programs or can choose to rent their units on the open market. Estimated completion date is early 2025. Enjoy truly "elevated modern island living" at ONE|GT and invest now before prices elevate too! Unit Type E This large two bedroom residence offers a spacious grand master suite with dual walk-in closets and an oversized terrace. The second bedroom also has terrace views and the full kitchen offer a large centre aisle with breakfast bar and a spacious living/dining area connected to the terrace. Enjoy truly "elevated modern island living" at ONE|GT and invest now before prices elevate too!