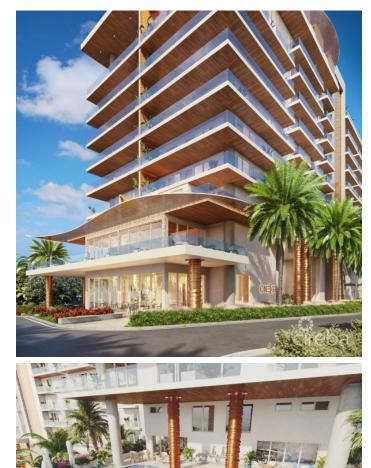

### PROPERTY DESCRIPTION

Cayman's next landmark development project, known as ONE|GT, fuses the very best of contemporary urban living from around the world - from the vibrant rooftop beach clubs of Miami and LA, to the local piazzas and street cafés of Europe, and of course exquisite Caribbean artistic flair. Comprising a 178-suite boutique hotel and luxury residences, with amazing on-site amenities, ONE|GT is located at the edge of central George Town, on Goring Avenue, directly behind Bayshore Mall. With amazing on-site amenities, ONE|GT will be the capital's first ten-storey structure, rising to 144' above ground level and offering spectacular multi-aspect views. Its eleventh floor "Sky Club" with its unique infinity edge pool, private cabanas, bar & grille, yoga, treatment, and event areas, will bring a new level of sophisticated enjoyment to our islands, whilst its "signature" restaurant, grand café, and many other amenities will ensure owners, tenants and guests can enjoy ONE|GT to the fullest. There will also be a private residents' pool, full gym, and separate residents' entrance, along with onsite covered and valet parking and owner storage units available. Owners will also enjoy very solid returns on investment from ONE|GT's rental programs or can choose to rent their units on the open market. Estimated completion date is early 2025. Enjoy truly "elevated modern island living" at ONE|GT and invest now before prices elevate too! Unit Type E This large two bedroom residence offers a spacious grand master suite with dual walk-in closets and an oversized terrace. The second bedroom also has terrace views and the full kitchen offer a large centre aisle with breakfast bar and a spacious living/dining area connected to the terrace. Enjoy truly "elevated modern island living" at ONE|GT and invest now before prices elevate too!