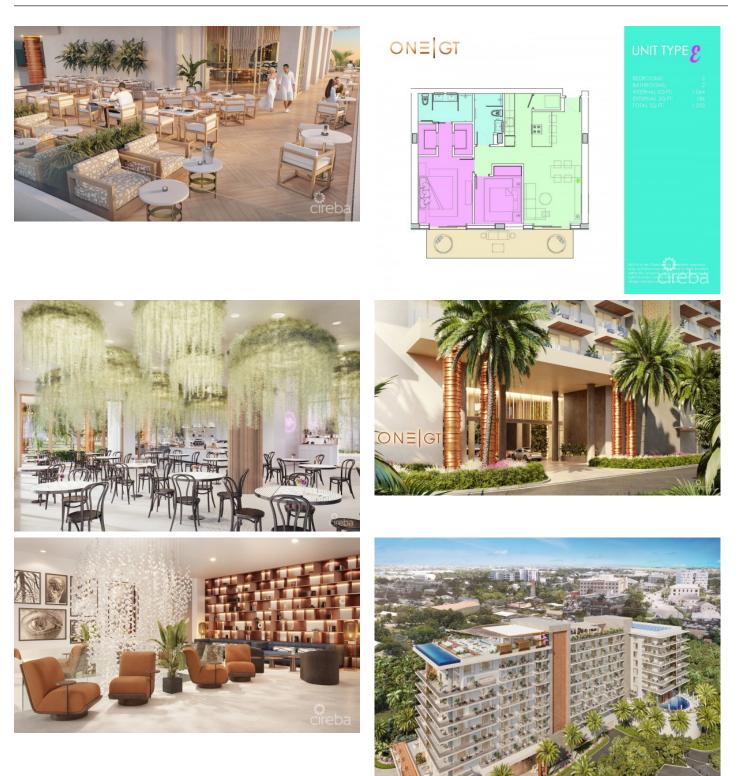

### PROPERTY DESCRIPTION

Cayman's next landmark development project, known as ONE|GT, fuses the very best of contemporary urban living from around the world - from the vibrant rooftop beach clubs of Miami and LA, to the local piazzas and street cafés of Europe, and of course exquisite Caribbean artistic flair. Comprising a 178-suite boutique hotel and luxury residences, with amazing on-site amenities, ONE|GT is located at the edge of central George Town, on Goring Avenue, directly behind Bayshore Mall. With amazing on-site amenities, ONE|GT will be the capital's first ten-storey structure, rising to 144' above ground level and offering spectacular multi-aspect views. Its eleventh floor "Sky Club" with its unique infinity edge pool, private cabanas, bar & grille, yoga, treatment, and event areas, will bring a new level of sophisticated enjoyment to our islands, whilst its "signature" restaurant, grand café, and many other amenities will ensure owners, tenants and guests can enjoy ONE|GT to the fullest. There will also be a private residents' pool, full gym, and separate residents' entrance, along with onsite covered and valet parking and owner storage units available. Owners will also enjoy very solid returns on investment from ONE|GT's rental programs or can choose to rent their units on the open market. Estimated completion date is early 2025. Enjoy truly "elevated modern island living" at ONE|GT and invest now before prices elevate too! Unit Type E This large two bedroom residence offers a spacious grand master suite with dual walk-in closets and an oversized terrace. The second bedroom also has terrace views and the full kitchen offer a large centre aisle with breakfast bar and a spacious living/dining area connected to the terrace. Enjoy truly "elevated modern island living" at ONE|GT and invest now before prices elevate too!