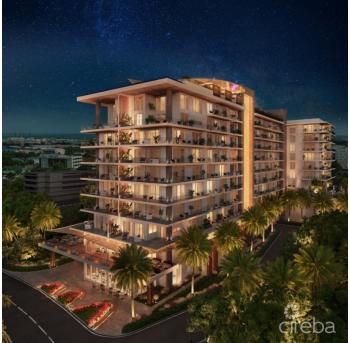

### PROPERTY DESCRIPTION

Cayman's next landmark development project, known as ONE/GT, fuses the very best of contemporary urban living from around the world - from the vibrant rooftop beach clubs of Miami and LA, to the local piazzas and street cafés of Europe, and of course exquisite Caribbean artistic flair. Comprising a 178-suite boutique hotel and luxury residences, with amazing on-site amenities, ONE/GT is located at the edge of central George Town, on Goring Avenue, directly behind Bayshore Mall. With amazing on-site amenities, ONE/GT will be the capital's first ten-storey structure, rising to 144' above ground level and offering spectacular multi-aspect views. Its eleventh floor "Sky Club" with its unique infinity edge pool, private cabanas, bar & grille, yoga, treatment, and event areas, will bring a new level of sophisticated enjoyment to our islands, whilst its "signature" restaurant, grand café, and many other amenities will ensure owners, tenants and guests can enjoy ONE/GT to the fullest. There will also be a private residents' pool, full gym, and separate residents' entrance, along with onsite covered and valet parking and owner storage units available. Owners will also enjoy very solid returns on investment from ONE/GT's rental programs or can choose to rent their units on the open market. Estimated completion date is early 2025. Enjoy truly "elevated modern island living" at ONE/GT and invest now before prices elevate too! Unit Type D.1 This exquisite corner residence boasts two en-suite bedroom suites, one a master suite with a dual walk-in closets and direct access to the expansive wrap-around terrace. The unit has a full kitchen, with center aisle and a large living/dining area, providing great indoor/outside living opportunities. Enjoy truly "elevated modern island living" at ONE/GT and invest now before prices elevate too!