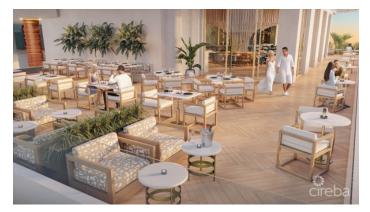

### PROPERTY DESCRIPTION

Cayman's next landmark development project, known as ONE/GT, fuses the very best of contemporary urban living from around the world - from the vibrant rooftop beach clubs of Miami and LA, to the local piazzas and street cafés of Europe, and of course exquisite Caribbean artistic flair. Comprising a 178-suite boutique hotel and luxury residences, with amazing on-site amenities, ONE/GT is located at the edge of central George Town, on Goring Avenue, directly behind Bayshore Mall. With amazing on-site amenities, ONE/GT will be the capital's first ten-storey structure, rising to 144' above ground level and offering spectacular multi-aspect views. Its eleventh floor "Sky Club" with its unique infinity edge pool, private cabanas, bar & grille, yoga, treatment, and event areas, will bring a new level of sophisticated enjoyment to our islands, whilst its "signature" restaurant, grand café, and many other amenities will ensure owners, tenants and guests can enjoy ONE/GT to the fullest. There will also be a private residents' pool, full gym, and separate residents' entrance, along with onsite covered and valet parking and owner storage units available. Owners will also enjoy very solid returns on investment from ONE/GT's rental programs or can choose to rent their units on the open market. Estimated completion date is early 2025. Enjoy truly "elevated modern island living" at ONE/GT and invest now before prices elevate too! Unit Type D.1 This exquisite corner residence boasts two en-suite bedroom suites, one a master suite with a dual walk-in closets and direct access to the expansive wrap-around terrace. The unit has a full kitchen, with center aisle and a large living/dining area, providing great indoor/outside living opportunities. Enjoy truly "elevated modern island living" at ONE/GT and invest now before prices elevate too!