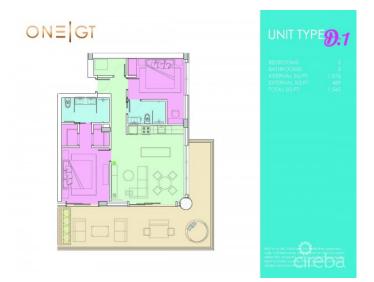

## PROPERTY DETAILS

Price: CI\$1,599,000 Listing Type: Condominium Bathrooms: 2 Sq. Ft.: 1565 MLS#: 414268 Status: Current Built: 2022 Type: Residential Bedrooms: 2

### PROPERTY DESCRIPTION

Cayman's next landmark development project, known as ONE/GT, fuses the very best of contemporary urban living from around the world - from the vibrant rooftop beach clubs of Miami and LA, to the local piazzas and street cafés of Europe, and of course exquisite Caribbean artistic flair. Comprising a 178-suite boutique hotel and luxury residences, with amazing on-site amenities, ONE/GT is located at the edge of central George Town, on Goring Avenue, directly behind Bayshore Mall. With amazing on-site amenities, ONE/GT will be the capital's first ten-storey structure, rising to 144' above ground level and offering spectacular multi-aspect views. Its eleventh floor "Sky Club" with its unique infinity edge pool, private cabanas, bar & grille, yoga, treatment, and event areas, will bring a new level of sophisticated enjoyment to our islands, whilst its "signature" restaurant, grand café, and many other amenities will ensure owners, tenants and guests can enjoy ONE/GT to the fullest. There will also be a private residents' pool, full gym, and separate residents' entrance, along with onsite covered and valet parking and owner storage units available. Owners will also enjoy very solid returns on investment from ONE/GT's rental programs or can choose to rent their units on the open market. Estimated completion date is early 2025. Enjoy truly "elevated modern island living" at ONE/GT and invest now before prices elevate too! Unit Type D.1 This exquisite corner residence boasts two en-suite bedroom suites, one a master suite with a dual walk-in closets and direct access to the expansive wrap-around terrace. The unit has a full kitchen, with center aisle and a large living/dining area, providing great indoor/outside living opportunities. Enjoy truly "elevated modern island living" at ONE/GT and invest now before prices elevate too!