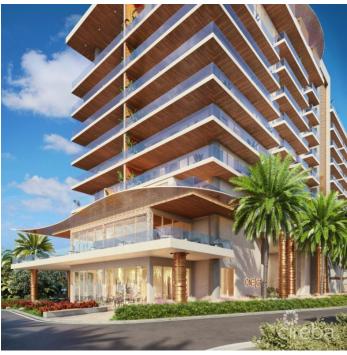

### PROPERTY DESCRIPTION

Cayman's next landmark development project, known as ONE/GT, fuses the very best of contemporary urban living from around the world - from the vibrant rooftop beach clubs of Miami and LA, to the local piazzas and street cafés of Europe, and of course exquisite Caribbean artistic flair. Comprising a 178-suite boutique hotel and luxury residences, with amazing on-site amenities, ONE/GT is located at the edge of central George Town, on Goring Avenue, directly behind Bayshore Mall. With amazing on-site amenities, ONE/GT will be the capital's first ten-storey structure, rising to 144' above ground level and offering spectacular multi-aspect views. Its eleventh floor "Sky Club" with its unique infinity edge pool, private cabanas, bar & grille, yoga, treatment, and event areas, will bring a new level of sophisticated enjoyment to our islands, whilst its "signature" restaurant, grand café, and many other amenities will ensure owners, tenants and guests can enjoy ONE/GT to the fullest. There will also be a private residents' pool, full gym, and separate residents' entrance, along with onsite covered and valet parking and owner storage units available. Owners will also enjoy very solid returns on investment from ONE/GT's rental programs or can choose to rent their units on the open market. Estimated completion date is early 2025. Enjoy truly "elevated modern island living" at ONE/GT and invest now before prices elevate too! Unit Type D.1 This exquisite corner residence boasts two en-suite bedroom suites, one a master suite with a dual walk-in closets and direct access to the expansive wrap-around terrace. The unit has a full kitchen, with center aisle and a large living/dining area, providing great indoor/outside living opportunities. Enjoy truly "elevated modern island living" at ONE/GT and invest now before prices elevate too!