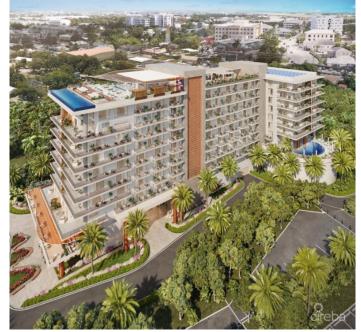

### PROPERTY DESCRIPTION

Cayman's next landmark development project, known as ONE/GT, fuses the very best of contemporary urban living from around the world - from the vibrant rooftop beach clubs of Miami and LA, to the local piazzas and street cafés of Europe, and of course exquisite Caribbean artistic flair. Comprising a 178-suite boutique hotel and luxury residences, with amazing on-site amenities, ONE/GT is located at the edge of central George Town, on Goring Avenue, directly behind Bayshore Mall. With amazing on-site amenities, ONE/GT will be the capital's first ten-storey structure, rising to 144' above ground level and offering spectacular multi-aspect views. Its eleventh floor "Sky Club" with its unique infinity edge pool, private cabanas, bar & grille, yoga, treatment, and event areas, will bring a new level of sophisticated enjoyment to our islands, whilst its "signature" restaurant, grand café, and many other amenities will ensure owners, tenants and guests can enjoy ONE/GT to the fullest. There will also be a private residents' pool, full gym, and separate residents' entrance, along with onsite covered and valet parking and owner storage units available. Owners will also enjoy very solid returns on investment from ONE/GT's rental programs or can choose to rent their units on the open market. Estimated completion date is early 2025. Enjoy truly "elevated modern island living" at ONE/GT and invest now before prices elevate too! Unit Type D.1 This exquisite corner residence boasts two en-suite bedroom suites, one a master suite with a dual walk-in closets and direct access to the expansive wrap-around terrace. The unit has a full kitchen, with center aisle and a large living/dining area, providing great indoor/outside living opportunities. Enjoy truly "elevated modern island living" at ONE/GT and invest now before prices elevate too!