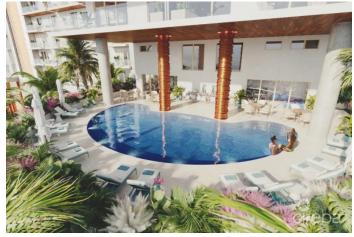

### PROPERTY DESCRIPTION

Cayman's next landmark development project, known as ONE/GT, fuses the very best of contemporary urban living from around the world - from the vibrant rooftop beach clubs of Miami and LA, to the local piazzas and street cafés of Europe, and of course exquisite Caribbean artistic flair. Comprising a 178-suite boutique hotel and luxury residences, with amazing on-site amenities, ONE/GT is located at the edge of central George Town, on Goring Avenue, directly behind Bayshore Mall. With amazing on-site amenities, ONE/GT will be the capital's first ten-storey structure, rising to 144' above ground level and offering spectacular multi-aspect views. Its eleventh floor "Sky Club" with its unique infinity edge pool, private cabanas, bar & grille, yoga, treatment, and event areas, will bring a new level of sophisticated enjoyment to our islands, whilst its "signature" restaurant, grand café, and many other amenities will ensure owners, tenants and guests can enjoy ONE/GT to the fullest. There will also be a private residents' pool, full gym, and separate residents' entrance, along with onsite covered and valet parking and owner storage units available. Owners will also enjoy very solid returns on investment from ONE/GT's rental programs or can choose to rent their units on the open market. Estimated completion date is early 2025. Enjoy truly "elevated modern island living" at ONE/GT and invest now before prices elevate too! Unit Type D.1 This exquisite corner residence boasts two en-suite bedroom suites, one a master suite with a dual walk-in closets and direct access to the expansive wrap-around terrace. The unit has a full kitchen, with center aisle and a large living/dining area, providing great indoor/outside living opportunities. Enjoy truly "elevated modern island living" at ONE/GT and invest now before prices elevate too!