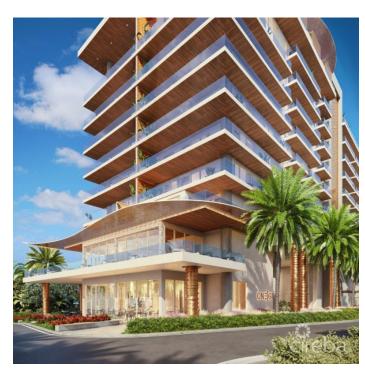

## PROPERTY DESCRIPTION

Cayman's next landmark development project, known as ONE|GT, fuses the very best of contemporary urban living from around the world - from the vibrant rooftop beach clubs of Miami and LA, to the local piazzas and street cafés of Europe, and of course exquisite Caribbean artistic flair. Comprising a 178-suite boutique hotel and luxury residences, with amazing on-site amenities, ONE|GT is located at the edge of central George Town, on Goring Avenue, directly behind Bayshore Mall. With amazing on-site amenities, ONE|GT will be the capital's first ten-storey structure, rising to 144' above ground level and offering spectacular multi-aspect views. Its eleventh floor "Sky Club" with its unique infinity edge pool, private cabanas, bar & grille, yoga, treatment, and event areas, will bring a new level of sophisticated enjoyment to our islands, whilst its "signature" restaurant, grand café, and many other amenities will ensure owners, tenants and guests can enjoy ONE|GT to the fullest. There will also be a private residents' pool, full gym, and separate residents' entrance, along with onsite covered and valet parking and owner storage units available. Owners will also enjoy very solid returns on investment from ONE|GT's rental programs or can choose to rent their units on the open market. Estimated completion date is early 2025. Enjoy truly "elevated modern island living" at ONE|GT and invest now before prices elevate too! Unit Type D.1 This exquisite corner residence boasts two en-suite bedroom suites, one a master suite with a dual walk-in closets and direct access to the expansive wrap-around terrace. The unit has a full kitchen, with center aisle and a large living/dining area, providing great indoor/outside living opportunities. Enjoy truly "elevated modern island living" at ONE|GT and invest now before prices elevate too!