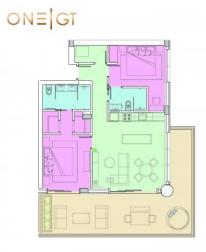

## PROPERTY DESCRIPTION

Cayman's next landmark development project, known as ONE|GT, fuses the very best of contemporary urban living from around the world - from the vibrant rooftop beach clubs of Miami and LA, to the local piazzas and street cafés of Europe, and of course exquisite Caribbean artistic flair. Comprising a 178-suite boutique hotel and luxury residences, with amazing on-site amenities, ONE|GT is located at the edge of central George Town, on Goring Avenue, directly behind Bayshore Mall. With amazing on-site amenities, ONE|GT will be the capital's first ten-storey structure, rising to 144' above ground level and offering spectacular multi-aspect views. Its eleventh floor "Sky Club" with its unique infinity edge pool, private cabanas, bar & grille, yoga, treatment, and event areas, will bring a new level of sophisticated enjoyment to our islands, whilst its "signature" restaurant, grand café, and many other amenities will ensure owners, tenants and guests can enjoy ONE|GT to the fullest. There will also be a private residents' pool, full gym, and separate residents' entrance, along with onsite covered and valet parking and owner storage units available. Owners will also enjoy very solid returns on investment from ONE|GT's rental programs or can choose to rent their units on the open market. Estimated completion date is early 2025. Enjoy truly "elevated modern island living" at ONE|GT and invest now before prices elevate too! Unit Type D.1 This exquisite corner residence boasts two en-suite bedroom suites, one a master suite with a dual walk-in closets and direct access to the expansive wrap-around terrace. The unit has a full kitchen, with center aisle and a large living/dining area, providing great indoor/outside living opportunities. Enjoy truly "elevated modern island living" at ONE|GT and invest now before prices elevate too!