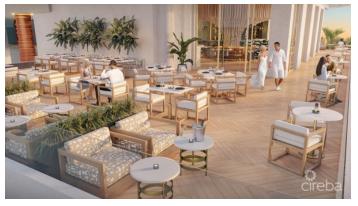

## PROPERTY DESCRIPTION

Cayman's next landmark development project, known as ONE|GT, fuses the very best of contemporary urban living from around the world - from the vibrant rooftop beach clubs of Miami and LA, to the local piazzas and street cafés of Europe, and of course exquisite Caribbean artistic flair. Comprising a 178-suite boutique hotel and luxury residences, with amazing on-site amenities, ONE|GT is located at the edge of central George Town, on Goring Avenue, directly behind Bayshore Mall. With amazing on-site amenities, ONE|GT will be the capital's first ten-storey structure, rising to 144' above ground level and offering spectacular multi-aspect views. Its eleventh floor "Sky Club" with its unique infinity edge pool, private cabanas, bar & grille, yoga, treatment, and event areas, will bring a new level of sophisticated enjoyment to our islands, whilst its "signature" restaurant, grand café, and many other amenities will ensure owners, tenants and guests can enjoy ONE|GT to the fullest. There will also be a private residents' pool, full gym, and separate residents' entrance, along with onsite covered and valet parking and owner storage units available. Owners will also enjoy very solid returns on investment from ONE|GT's rental programs or can choose to rent their units on the open market. Estimated completion date is early 2025. Enjoy truly "elevated modern island living" at ONE|GT and invest now before prices elevate too! Unit Type D.1 This exquisite corner residence boasts two en-suite bedroom suites, one a master suite with a dual walk-in closets and direct access to the expansive wrap-around terrace. The unit has a full kitchen, with center aisle and a large living/dining area, providing great indoor/outside living opportunities. Enjoy truly "elevated modern island living" at ONE|GT and invest now before prices elevate too!