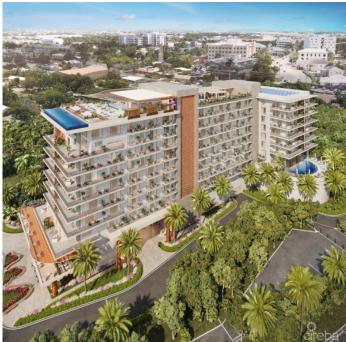

## PROPERTY DESCRIPTION

Cayman's next landmark development project, known as ONE|GT, fuses the very best of contemporary urban living from around the world - from the vibrant rooftop beach clubs of Miami and LA, to the local piazzas and street cafés of Europe, and of course exquisite Caribbean artistic flair. Comprising a 178-suite boutique hotel and luxury residences, with amazing on-site amenities, ONE|GT is located at the edge of central George Town, on Goring Avenue, directly behind Bayshore Mall. With amazing on-site amenities, ONE|GT will be the capital's first ten-storey structure, rising to 144' above ground level and offering spectacular multi-aspect views. Its eleventh floor "Sky Club" with its unique infinity edge pool, private cabanas, bar & grille, yoga, treatment, and event areas, will bring a new level of sophisticated enjoyment to our islands, whilst its "signature" restaurant, grand café, and many other amenities will ensure owners, tenants and guests can enjoy ONE|GT to the fullest. There will also be a private residents' pool, full gym, and separate residents' entrance, along with onsite covered and valet parking and owner storage units available. Owners will also enjoy very solid returns on investment from ONE|GT's rental programs or can choose to rent their units on the open market. Estimated completion date is early 2025. Enjoy truly "elevated modern island living" at ONE|GT and invest now before prices elevate too! Unit Type D.1 This exquisite corner residence boasts two en-suite bedroom suites, one a master suite with a dual walk-in closets and direct access to the expansive wrap-around terrace. The unit has a full kitchen, with center aisle and a large living/dining area, providing great indoor/outside living opportunities. Enjoy truly "elevated modern island living" at ONE|GT and invest now before prices elevate too!