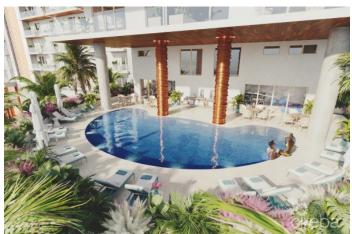

## PROPERTY DESCRIPTION

Cayman's next landmark development project, known as ONE|GT, fuses the very best of contemporary urban living from around the world - from the vibrant rooftop beach clubs of Miami and LA, to the local piazzas and street cafés of Europe, and of course exquisite Caribbean artistic flair. Comprising a 178-suite boutique hotel and luxury residences, with amazing on-site amenities, ONE|GT is located at the edge of central George Town, on Goring Avenue, directly behind Bayshore Mall. With amazing on-site amenities, ONE|GT will be the capital's first ten-storey structure, rising to 144' above ground level and offering spectacular multi-aspect views. Its eleventh floor "Sky Club" with its unique infinity edge pool, private cabanas, bar & grille, yoga, treatment, and event areas, will bring a new level of sophisticated enjoyment to our islands, whilst its "signature" restaurant, grand café, and many other amenities will ensure owners, tenants and guests can enjoy ONE|GT to the fullest. There will also be a private residents' pool, full gym, and separate residents' entrance, along with onsite covered and valet parking and owner storage units available. Owners will also enjoy very solid returns on investment from ONE|GT's rental programs or can choose to rent their units on the open market. Estimated completion date is early 2025. Enjoy truly "elevated modern island living" at ONE|GT and invest now before prices elevate too! Unit Type D.1 This exquisite corner residence boasts two en-suite bedroom suites, one a master suite with a dual walk-in closets and direct access to the expansive wrap-around terrace. The unit has a full kitchen, with center aisle and a large living/dining area, providing great indoor/outside living opportunities. Enjoy truly "elevated modern island living" at ONE|GT and invest now before prices elevate too!