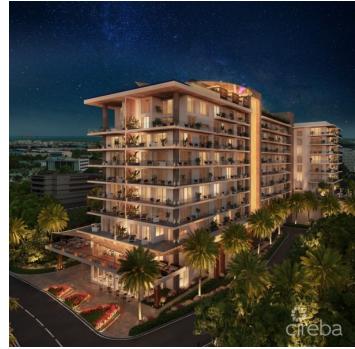

## PROPERTY DESCRIPTION

Cayman's next landmark development project, known as ONE|GT, fuses the very best of contemporary urban living from around the world - from the vibrant rooftop beach clubs of Miami and LA, to the local piazzas and street cafés of Europe, and of course exquisite Caribbean artistic flair. Comprising a 178-suite boutique hotel and luxury residences, with amazing on-site amenities, ONE|GT is located at the edge of central George Town, on Goring Avenue, directly behind Bayshore Mall. With amazing on-site amenities, ONE|GT will be the capital's first ten-storey structure, rising to 144' above ground level and offering spectacular multi-aspect views. Its eleventh floor "Sky Club" with its unique infinity edge pool, private cabanas, bar & grille, yoga, treatment, and event areas, will bring a new level of sophisticated enjoyment to our islands, whilst its "signature" restaurant, grand café, and many other amenities will ensure owners, tenants and guests can enjoy ONE|GT to the fullest. There will also be a private residents' pool, full gym, and separate residents' entrance, along with onsite covered and valet parking and owner storage units available. Owners will also enjoy very solid returns on investment from ONE|GT's rental programs or can choose to rent their units on the open market. Estimated completion date is early 2025. Enjoy truly "elevated modern island living" at ONE|GT and invest now before prices elevate too! Unit Type D.1 This exquisite corner residence boasts two en-suite bedroom suites, one a master suite with a dual walk-in closets and direct access to the expansive wrap-around terrace. The unit has a full kitchen, with center aisle and a large living/dining area, providing great indoor/outside living opportunities. Enjoy truly "elevated modern island living" at ONE|GT and invest now before prices elevate too!