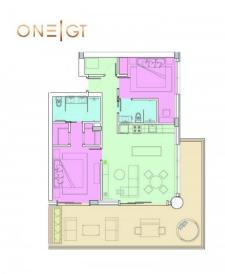

## PROPERTY DESCRIPTION

Cayman's next landmark development project, known as ONE|GT, fuses the very best of contemporary urban living from around the world - from the vibrant rooftop beach clubs of Miami and LA, to the local piazzas and street cafés of Europe, and of course exquisite Caribbean artistic flair. Comprising a 178-suite boutique hotel and luxury residences, with amazing on-site amenities, ONE|GT is located at the edge of central George Town, on Goring Avenue, directly behind Bayshore Mall. With amazing on-site amenities, ONE|GT will be the capital's first ten-storey structure, rising to 144' above ground level and offering spectacular multi-aspect views. Its eleventh floor "Sky Club" with its unique infinity edge pool, private cabanas, bar & grille, yoga, treatment, and event areas, will bring a new level of sophisticated enjoyment to our islands, whilst its "signature" restaurant, grand café, and many other amenities will ensure owners, tenants and guests can enjoy ONE|GT to the fullest. There will also be a private residents' pool, full gym, and separate residents' entrance, along with onsite covered and valet parking and owner storage units available. Owners will also enjoy very solid returns on investment from ONE|GT's rental programs or can choose to rent their units on the open market. Estimated completion date is early 2025. Enjoy truly "elevated modern island living" at ONE|GT and invest now before prices elevate too! Unit Type D.1 This exquisite corner residence boasts two en-suite bedroom suites, one a master suite with a dual walk-in closets and direct access to the expansive wrap-around terrace. The unit has a full kitchen, with center aisle and a large living/dining area, providing great indoor/outside living opportunities. Enjoy truly "elevated modern island living" at ONE|GT and invest now before prices elevate too!