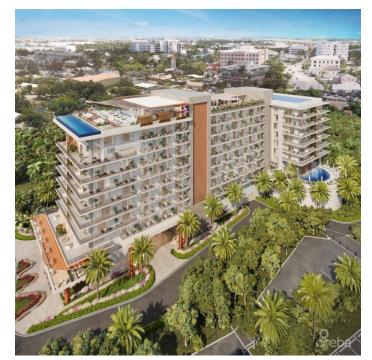

## PROPERTY DESCRIPTION

Cayman's next landmark development project, known as ONE|GT, fuses the very best of contemporary urban living from around the world - from the vibrant rooftop beach clubs of Miami and LA, to the local piazzas and street cafés of Europe, and of course exquisite Caribbean artistic flair. Comprising a 178-suite boutique hotel and luxury residences, with amazing on-site amenities, ONE|GT is located at the edge of central George Town, on Goring Avenue, directly behind Bayshore Mall. With amazing on-site amenities, ONE|GT will be the capital's first ten-storey structure, rising to 144' above ground level and offering spectacular multi-aspect views. Its eleventh floor "Sky Club" with its unique infinity edge pool, private cabanas, bar & grille, yoga, treatment, and event areas, will bring a new level of sophisticated enjoyment to our islands, whilst its "signature" restaurant, grand café, and many other amenities will ensure owners, tenants and guests can enjoy ONE|GT to the fullest. There will also be a private residents' pool, full gym, and separate residents' entrance, along with onsite covered and valet parking and owner storage units available. Owners will also enjoy very solid returns on investment from ONE|GT's rental programs or can choose to rent their units on the open market. Estimated completion date is early 2025. Enjoy truly "elevated modern island living" at ONE|GT and invest now before prices elevate too! Unit Type D.1 This exquisite corner residence boasts two en-suite bedroom suites, one a master suite with a dual walk-in closets and direct access to the expansive wrap-around terrace. The unit has a full kitchen, with center aisle and a large living/dining area, providing great indoor/outside living opportunities. Enjoy truly "elevated modern island living" at ONE|GT and invest now before prices elevate too!