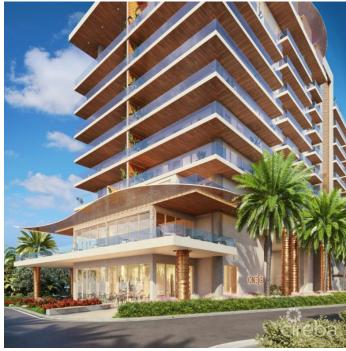

## PROPERTY DESCRIPTION

Cayman's next landmark development project, known as ONE|GT, fuses the very best of contemporary urban living from around the world - from the vibrant rooftop beach clubs of Miami and LA, to the local piazzas and street cafés of Europe, and of course exquisite Caribbean artistic flair. Comprising a 178-suite boutique hotel and luxury residences, with amazing on-site amenities, ONE|GT is located at the edge of central George Town, on Goring Avenue, directly behind Bayshore Mall. With amazing on-site amenities, ONE|GT will be the capital's first ten-storey structure, rising to 144' above ground level and offering spectacular multi-aspect views. Its eleventh floor "Sky Club" with its unique infinity edge pool, private cabanas, bar & grille, yoga, treatment, and event areas, will bring a new level of sophisticated enjoyment to our islands, whilst its "signature" restaurant, grand café, and many other amenities will ensure owners, tenants and guests can enjoy ONE|GT to the fullest. There will also be a private residents' pool, full gym, and separate residents' entrance, along with onsite covered and valet parking and owner storage units available. Owners will also enjoy very solid returns on investment from ONE|GT's rental programs or can choose to rent their units on the open market. Estimated completion date is early 2025. Enjoy truly "elevated modern island living" at ONE|GT and invest now before prices elevate too! Unit Type D.1 This exquisite corner residence boasts two en-suite bedroom suites, one a master suite with a dual walk-in closets and direct access to the expansive wrap-around terrace. The unit has a full kitchen, with center aisle and a large living/dining area, providing great indoor/outside living opportunities. Enjoy truly "elevated modern island living" at ONE|GT and invest now before prices elevate too!