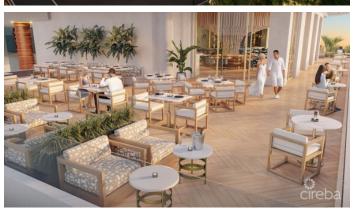

## PROPERTY DESCRIPTION

Cayman's next landmark development project, known as ONE|GT, fuses the very best of contemporary urban living from around the world - from the vibrant rooftop beach clubs of Miami and LA, to the local piazzas and street cafés of Europe, and of course exquisite Caribbean artistic flair. Comprising a 178-suite boutique hotel and luxury residences, with amazing on-site amenities, ONE|GT is located at the edge of central George Town, on Goring Avenue, directly behind Bayshore Mall. With amazing on-site amenities, ONE|GT will be the capital's first ten-storey structure, rising to 144' above ground level and offering spectacular multi-aspect views. Its eleventh floor "Sky Club" with its unique infinity edge pool, private cabanas, bar & grille, yoga, treatment, and event areas, will bring a new level of sophisticated enjoyment to our islands, whilst its "signature" restaurant, grand café, and many other amenities will ensure owners, tenants and guests can enjoy ONE|GT to the fullest. There will also be a private residents' pool, full gym, and separate residents' entrance, along with onsite covered and valet parking and owner storage units available. Owners will also enjoy very solid returns on investment from ONE|GT's rental programs or can choose to rent their units on the open market. Estimated completion date is early 2025. Enjoy truly "elevated modern island living" at ONE|GT and invest now before prices elevate too! Unit Type D.1 This exquisite corner residence boasts two en-suite bedroom suites, one a master suite with a dual walk-in closets and direct access to the expansive wrap-around terrace. The unit has a full kitchen, with center aisle and a large living/dining area, providing great indoor/outside living opportunities. Enjoy truly "elevated modern island living" at ONE|GT and invest now before prices elevate too!