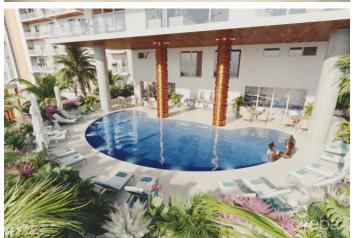

## PROPERTY DESCRIPTION

Cayman's next landmark development project, known as ONE|GT, fuses the very best of contemporary urban living from around the world - from the vibrant rooftop beach clubs of Miami and LA, to the local piazzas and street cafés of Europe, and of course exquisite Caribbean artistic flair. Comprising a 178-suite boutique hotel and luxury residences, with amazing on-site amenities, ONE|GT is located at the edge of central George Town, on Goring Avenue, directly behind Bayshore Mall. With amazing on-site amenities, ONE|GT will be the capital's first ten-storey structure, rising to 144' above ground level and offering spectacular multi-aspect views. Its eleventh floor "Sky Club" with its unique infinity edge pool, private cabanas, bar & grille, yoga, treatment, and event areas, will bring a new level of sophisticated enjoyment to our islands, whilst its "signature" restaurant, grand café, and many other amenities will ensure owners, tenants and guests can enjoy ONE|GT to the fullest. There will also be a private residents' pool, full gym, and separate residents' entrance, along with onsite covered and valet parking and owner storage units available. Owners will also enjoy very solid returns on investment from ONE|GT's rental programs or can choose to rent their units on the open market. Estimated completion date is early 2025. Enjoy truly "elevated modern island living" at ONE|GT and invest now before prices elevate too! Unit Type D.1 This exquisite corner residence boasts two en-suite bedroom suites, one a master suite with a dual walk-in closets and direct access to the expansive wrap-around terrace. The unit has a full kitchen, with center aisle and a large living/dining area, providing great indoor/outside living opportunities. Enjoy truly "elevated modern island living" at ONE|GT and invest now before prices elevate too!