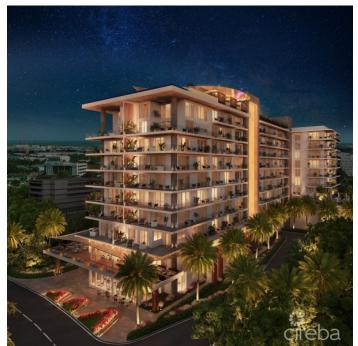

## PROPERTY DESCRIPTION

Cayman's next landmark development project, known as ONE|GT, fuses the very best of contemporary urban living from around the world - from the vibrant rooftop beach clubs of Miami and LA, to the local piazzas and street cafés of Europe, and of course exquisite Caribbean artistic flair. Comprising a 178-suite boutique hotel and luxury residences, with amazing on-site amenities, ONE|GT is located at the edge of central George Town, on Goring Avenue, directly behind Bayshore Mall. With amazing on-site amenities, ONE|GT will be the capital's first ten-storey structure, rising to 144' above ground level and offering spectacular multi-aspect views. Its eleventh floor "Sky Club" with its unique infinity edge pool, private cabanas, bar & grille, yoga, treatment, and event areas, will bring a new level of sophisticated enjoyment to our islands, whilst its "signature" restaurant, grand café, and many other amenities will ensure owners, tenants and guests can enjoy ONE|GT to the fullest. There will also be a private residents' pool, full gym, and separate residents' entrance, along with onsite covered and valet parking and owner storage units available. Owners will also enjoy very solid returns on investment from ONE|GT's rental programs or can choose to rent their units on the open market. Estimated completion date is early 2025. Enjoy truly "elevated modern island living" at ONE|GT and invest now before prices elevate too! Unit Type D.1 This exquisite corner residence boasts two en-suite bedroom suites, one a master suite with a dual walk-in closets and direct access to the expansive wrap-around terrace. The unit has a full kitchen, with center aisle and a large living/dining area, providing great indoor/outside living opportunities. Enjoy truly "elevated modern island living" at ONE|GT and invest now before prices elevate too!