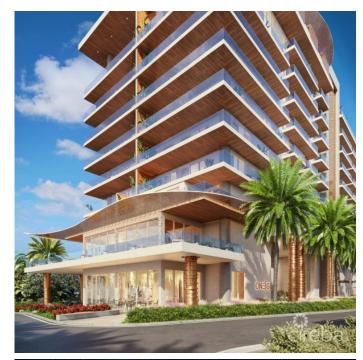

### PROPERTY DESCRIPTION

Cayman's next landmark development project, known as ONE|GT, fuses the very best of contemporary urban living from around the world - from the vibrant rooftop beach clubs of Miami and LA, to the local piazzas and street cafés of Europe, and of course exquisite Caribbean artistic flair. Comprising a 178-suite boutique hotel and luxury residences, with amazing on-site amenities, ONE|GT is located at the edge of central George Town, on Goring Avenue, directly behind Bayshore Mall. With amazing on-site amenities, ONE|GT will be the capital's first ten-storey structure, rising to 144' above ground level and offering spectacular multi-aspect views. Its eleventh floor "Sky Club" with its unique infinity edge pool, private cabanas, bar & grille, yoga, treatment, and event areas, will bring a new level of sophisticated enjoyment to our islands, whilst its "signature" restaurant, grand café, and many other amenities will ensure owners, tenants and guests can enjoy ONE|GT to the fullest. There will also be a private residents' pool, full gym, and separate residents' entrance, along with onsite covered and valet parking and owner storage units available. Owners will also enjoy very solid returns on investment from ONE|GT's rental programs or can choose to rent their units on the open market. Estimated completion date is early 2025. Enjoy truly "elevated modern island living" at ONE|GT and invest now before prices elevate too! Unit Type A This intelligently designed one bed, one bath residence boasts an innovative articulated wall that allows you to convert your bedroom from a quiet sanctuary to a vantage point from which to enjoy ONE|GT's far-reaching views as well offering as a full kitchen, breakfast bar, lounge area and spacious patio. Enjoy truly "elevated modern island living" at ONE|GT and invest now before prices elevate too!