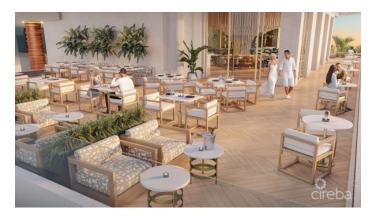

### PROPERTY DESCRIPTION

Cayman's next landmark development project, known as ONE|GT, fuses the very best of contemporary urban living from around the world - from the vibrant rooftop beach clubs of Miami and LA, to the local piazzas and street cafés of Europe, and of course exquisite Caribbean artistic flair. Comprising a 178-suite boutique hotel and luxury residences, with amazing on-site amenities, ONE|GT is located at the edge of central George Town, on Goring Avenue, directly behind Bayshore Mall. With amazing on-site amenities, ONE|GT will be the capital's first ten-storey structure, rising to 144' above ground level and offering spectacular multi-aspect views. Its eleventh floor "Sky Club" with its unique infinity edge pool, private cabanas, bar & grille, yoga, treatment, and event areas, will bring a new level of sophisticated enjoyment to our islands, whilst its "signature" restaurant, grand café, and many other amenities will ensure owners, tenants and guests can enjoy ONE|GT to the fullest. There will also be a private residents' pool, full gym, and separate residents' entrance, along with onsite covered and valet parking and owner storage units available. Owners will also enjoy very solid returns on investment from ONE|GT's rental programs or can choose to rent their units on the open market. Estimated completion date is early 2025. Enjoy truly "elevated modern island living" at ONE|GT and invest now before prices elevate too! Unit Type A This intelligently designed one bed, one bath residence boasts an innovative articulated wall that allows you to convert your bedroom from a quiet sanctuary to a vantage point from which to enjoy ONE|GT's far-reaching views as well offering as a full kitchen, breakfast bar, lounge area and spacious patio. Enjoy truly "elevated modern island living" at ONE|GT and invest now before prices elevate too!