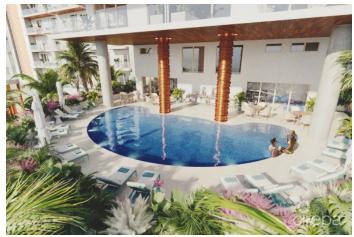

### PROPERTY DESCRIPTION

Cayman's next landmark development project, known as ONE|GT, fuses the very best of contemporary urban living from around the world - from the vibrant rooftop beach clubs of Miami and LA, to the local piazzas and street cafés of Europe, and of course exquisite Caribbean artistic flair. Comprising a 178-suite boutique hotel and luxury residences, with amazing on-site amenities, ONE|GT is located at the edge of central George Town, on Goring Avenue, directly behind Bayshore Mall. With amazing on-site amenities, ONE|GT will be the capital's first ten-storey structure, rising to 144' above ground level and offering spectacular multi-aspect views. Its eleventh floor "Sky Club" with its unique infinity edge pool, private cabanas, bar & grille, yoga, treatment, and event areas, will bring a new level of sophisticated enjoyment to our islands, whilst its "signature" restaurant, grand café, and many other amenities will ensure owners, tenants and guests can enjoy ONE|GT to the fullest. There will also be a private residents' pool, full gym, and separate residents' entrance, along with onsite covered and valet parking and owner storage units available. Owners will also enjoy very solid returns on investment from ONE|GT's rental programs or can choose to rent their units on the open market. Estimated completion date is early 2025. Enjoy truly "elevated modern island living" at ONE|GT and invest now before prices elevate too! Unit Type A This intelligently designed one bed, one bath residence boasts an innovative articulated wall that allows you to convert your bedroom from a quiet sanctuary to a vantage point from which to enjoy ONE|GT's far-reaching views as well offering as a full kitchen, breakfast bar, lounge area and spacious patio. Enjoy truly "elevated modern island living" at ONE|GT and invest now before prices elevate too!