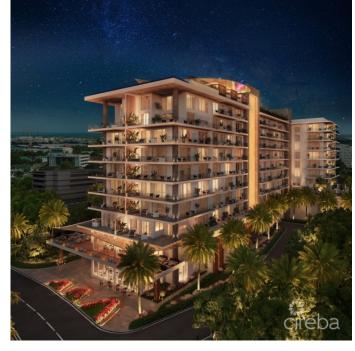

### PROPERTY DESCRIPTION

Cayman's next landmark development project, known as ONE|GT, fuses the very best of contemporary urban living from around the world - from the vibrant rooftop beach clubs of Miami and LA, to the local piazzas and street cafés of Europe, and of course exquisite Caribbean artistic flair. Comprising a 178-suite boutique hotel and luxury residences, with amazing on-site amenities, ONE|GT is located at the edge of central George Town, on Goring Avenue, directly behind Bayshore Mall. With amazing on-site amenities, ONE|GT will be the capital's first ten-storey structure, rising to 144' above ground level and offering spectacular multi-aspect views. Its eleventh floor "Sky Club" with its unique infinity edge pool, private cabanas, bar & grille, yoga, treatment, and event areas, will bring a new level of sophisticated enjoyment to our islands, whilst its "signature" restaurant, grand café, and many other amenities will ensure owners, tenants and guests can enjoy ONE|GT to the fullest. There will also be a private residents' pool, full gym, and separate residents' entrance, along with onsite covered and valet parking and owner storage units available. Owners will also enjoy very solid returns on investment from ONE|GT's rental programs or can choose to rent their units on the open market. Estimated completion date is early 2025. Enjoy truly "elevated modern island living" at ONE|GT and invest now before prices elevate too! Unit Type A This intelligently designed one bed, one bath residence boasts an innovative articulated wall that allows you to convert your bedroom from a quiet sanctuary to a vantage point from which to enjoy ONE|GT's far-reaching views as well offering as a full kitchen, breakfast bar, lounge area and spacious patio. Enjoy truly "elevated modern island living" at ONE|GT and invest now before prices elevate too!