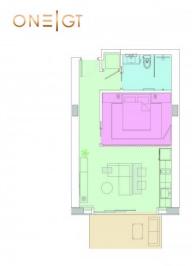

### PROPERTY DESCRIPTION

Cayman's next landmark development project, known as ONE|GT, fuses the very best of contemporary urban living from around the world - from the vibrant rooftop beach clubs of Miami and LA, to the local piazzas and street cafés of Europe, and of course exquisite Caribbean artistic flair. Comprising a 178-suite boutique hotel and luxury residences, with amazing on-site amenities, ONE|GT is located at the edge of central George Town, on Goring Avenue, directly behind Bayshore Mall. With amazing on-site amenities, ONE|GT will be the capital's first ten-storey structure, rising to 144' above ground level and offering spectacular multi-aspect views. Its eleventh floor "Sky Club" with its unique infinity edge pool, private cabanas, bar & grille, yoga, treatment, and event areas, will bring a new level of sophisticated enjoyment to our islands, whilst its "signature" restaurant, grand café, and many other amenities will ensure owners, tenants and guests can enjoy ONE|GT to the fullest. There will also be a private residents' pool, full gym, and separate residents' entrance, along with onsite covered and valet parking and owner storage units available. Owners will also enjoy very solid returns on investment from ONE|GT's rental programs or can choose to rent their units on the open market. Estimated completion date is early 2025. Enjoy truly "elevated modern island living" at ONE|GT and invest now before prices elevate too! Unit Type A This intelligently designed one bed, one bath residence boasts an innovative articulated wall that allows you to convert your bedroom from a quiet sanctuary to a vantage point from which to enjoy ONE|GT's far-reaching views as well offering as a full kitchen, breakfast bar, lounge area and spacious patio. Enjoy truly "elevated modern island living" at ONE|GT and invest now before prices elevate too!