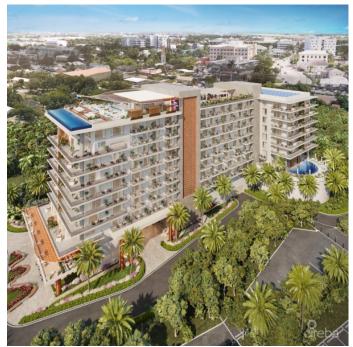

### PROPERTY DESCRIPTION

Cayman's next landmark development project, known as ONE|GT, fuses the very best of contemporary urban living from around the world - from the vibrant rooftop beach clubs of Miami and LA, to the local piazzas and street cafés of Europe, and of course exquisite Caribbean artistic flair. Comprising a 178-suite boutique hotel and luxury residences, with amazing on-site amenities, ONE|GT is located at the edge of central George Town, on Goring Avenue, directly behind Bayshore Mall. With amazing on-site amenities, ONE|GT will be the capital's first ten-storey structure, rising to 144' above ground level and offering spectacular multi-aspect views. Its eleventh floor "Sky Club" with its unique infinity edge pool, private cabanas, bar & grille, yoga, treatment, and event areas, will bring a new level of sophisticated enjoyment to our islands, whilst its "signature" restaurant, grand café, and many other amenities will ensure owners, tenants and guests can enjoy ONE|GT to the fullest. There will also be a private residents' pool, full gym, and separate residents' entrance, along with onsite covered and valet parking and owner storage units available. Owners will also enjoy very solid returns on investment from ONE|GT's rental programs or can choose to rent their units on the open market. Estimated completion date is early 2025. Enjoy truly "elevated modern island living" at ONE|GT and invest now before prices elevate too! Unit Type A This intelligently designed one bed, one bath residence boasts an innovative articulated wall that allows you to convert your bedroom from a quiet sanctuary to a vantage point from which to enjoy ONE|GT's far-reaching views as well offering as a full kitchen, breakfast bar, lounge area and spacious patio. Enjoy truly "elevated modern island living" at ONE|GT and invest now before prices elevate too!