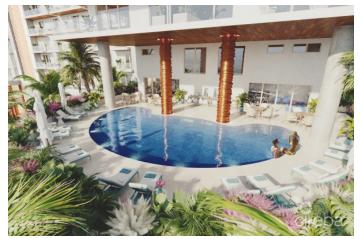

### PROPERTY DESCRIPTION

Cayman's next landmark development project, known as ONE|GT, fuses the very best of contemporary urban living from around the world - from the vibrant rooftop beach clubs of Miami and LA, to the local piazzas and street cafés of Europe, and of course exquisite Caribbean artistic flair. Comprising a 178-suite boutique hotel and luxury residences, with amazing on-site amenities, ONE|GT is located at the edge of central George Town, on Goring Avenue, directly behind Bayshore Mall. With amazing on-site amenities, ONE|GT will be the capital's first ten-storey structure, rising to 144' above ground level and offering spectacular multi-aspect views. Its eleventh floor "Sky Club" with its unique infinity edge pool, private cabanas, bar & grille, yoga, treatment, and event areas, will bring a new level of sophisticated enjoyment to our islands, whilst its "signature" restaurant, grand café, and many other amenities will ensure owners, tenants and guests can enjoy ONE|GT to the fullest. There will also be a private residents' pool, full gym, and separate residents' entrance, along with onsite covered and valet parking and owner storage units available. Owners will also enjoy very solid returns on investment from ONE|GT's rental programs or can choose to rent their units on the open market. Estimated completion date is early 2025. Enjoy truly "elevated modern island living" at ONE|GT and invest now before prices elevate too! Unit Type G.2