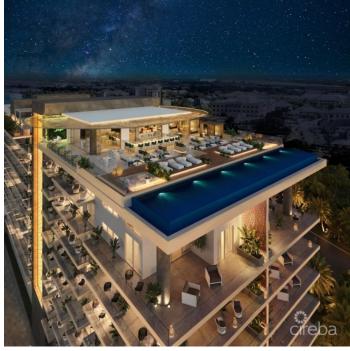

### PROPERTY DESCRIPTION

Cayman's next landmark development project, known as ONE|GT, fuses the very best of contemporary urban living from around the world - from the vibrant rooftop beach clubs of Miami and LA, to the local piazzas and street cafés of Europe, and of course exquisite Caribbean artistic flair. Comprising a 178-suite boutique hotel and luxury residences, with amazing on-site amenities, ONE|GT is located at the edge of central George Town, on Goring Avenue, directly behind Bayshore Mall. With amazing on-site amenities, ONE|GT will be the capital's first ten-storey structure, rising to 144' above ground level and offering spectacular multi-aspect views. Its eleventh floor "Sky Club" with its unique infinity edge pool, private cabanas, bar & grille, yoga, treatment, and event areas, will bring a new level of sophisticated enjoyment to our islands, whilst its "signature" restaurant, grand café, and many other amenities will ensure owners, tenants and guests can enjoy ONE|GT to the fullest. There will also be a private residents' pool, full gym, and separate residents' entrance, along with onsite covered and valet parking and owner storage units available. Owners will also enjoy very solid returns on investment from ONE|GT's rental programs or can choose to rent their units on the open market. Estimated completion date is early 2025. Enjoy truly "elevated modern island living" at ONE|GT and invest now before prices elevate too! Unit Type G.2