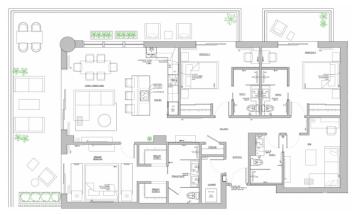

#### PROPERTY DETAILS

Price: CI\$2,490,000 MLS#: 414209 Type: Residential Listing Type: Condominium Status: Current Bedrooms: 3

Bathrooms: 4 Built: 2022

Sq. Ft.: 2379

### PROPERTY FEATURES

Views Water View, Inland

Block 14BH

Parcel 167UNIT401

Foundation Slab
Floor Level 4