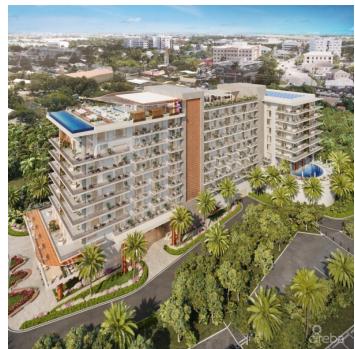

### PROPERTY DESCRIPTION

Cayman's next landmark development project, known as ONE|GT, fuses the very best of contemporary urban living from around the world - from the vibrant rooftop beach clubs of Miami and LA, to the local piazzas and street cafés of Europe, and of course exquisite Caribbean artistic flair. Comprising a 178-suite boutique hotel and luxury residences, with amazing on-site amenities, ONE|GT is located at the edge of central George Town, on Goring Avenue, directly behind Bayshore Mall. With amazing on-site amenities, ONE|GT will be the capital's first ten-storey structure, rising to 144' above ground level and offering spectacular multi-aspect views. Its eleventh floor "Sky Club" with its unique infinity edge pool, private cabanas, bar & grille, yoga, treatment, and event areas, will bring a new level of sophisticated enjoyment to our islands, whilst its "signature" restaurant, grand café, and many other amenities will ensure owners, tenants and guests can enjoy ONE|GT to the fullest. There will also be a private residents' pool, full gym, and separate residents' entrance, along with onsite covered and valet parking and owner storage units available. Owners will also enjoy very solid returns on investment from ONE|GT's rental programs or can choose to rent their units on the open market. Estimated completion date is early 2025. Enjoy truly "elevated modern island living" at ONE|GT and invest now before prices elevate too! Unit Type G.2