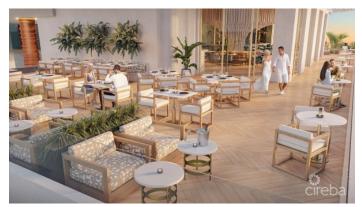

### PROPERTY DESCRIPTION

Cayman's next landmark development project, known as ONE|GT, fuses the very best of contemporary urban living from around the world - from the vibrant rooftop beach clubs of Miami and LA, to the local piazzas and street cafés of Europe, and of course exquisite Caribbean artistic flair. Comprising a 178-suite boutique hotel and luxury residences, with amazing on-site amenities, ONE|GT is located at the edge of central George Town, on Goring Avenue, directly behind Bayshore Mall. With amazing on-site amenities, ONE|GT will be the capital's first ten-storey structure, rising to 144' above ground level and offering spectacular multi-aspect views. Its eleventh floor "Sky Club" with its unique infinity edge pool, private cabanas, bar & grille, yoga, treatment, and event areas, will bring a new level of sophisticated enjoyment to our islands, whilst its "signature" restaurant, grand café, and many other amenities will ensure owners, tenants and guests can enjoy ONE|GT to the fullest. There will also be a private residents' pool, full gym, and separate residents' entrance, along with onsite covered and valet parking and owner storage units available. Owners will also enjoy very solid returns on investment from ONE|GT's rental programs or can choose to rent their units on the open market. Estimated completion date is early 2025. Enjoy truly "elevated modern island living" at ONE|GT and invest now before prices elevate too! Unit Type G.2