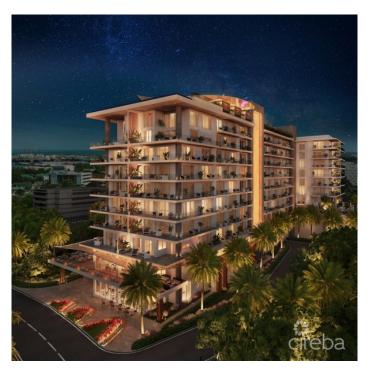

### PROPERTY DESCRIPTION

Cayman's next landmark development project, known as ONE|GT, fuses the very best of contemporary urban living from around the world - from the vibrant rooftop beach clubs of Miami and LA, to the local piazzas and street cafés of Europe, and of course exquisite Caribbean artistic flair. Comprising a 178-suite boutique hotel and luxury residences, with amazing on-site amenities, ONE|GT is located at the edge of central George Town, on Goring Avenue, directly behind Bayshore Mall. With amazing on-site amenities, ONE|GT will be the capital's first ten-storey structure, rising to 144' above ground level and offering spectacular multi-aspect views. Its eleventh floor "Sky Club" with its unique infinity edge pool, private cabanas, bar & grille, yoga, treatment, and event areas, will bring a new level of sophisticated enjoyment to our islands, whilst its "signature" restaurant, grand café, and many other amenities will ensure owners, tenants and guests can enjoy ONE|GT to the fullest. There will also be a private residents' pool, full gym, and separate residents' entrance, along with onsite covered and valet parking and owner storage units available. Owners will also enjoy very solid returns on investment from ONE|GT's rental programs or can choose to rent their units on the open market. Estimated completion date is early 2025. Enjoy truly "elevated modern island living" at ONE|GT and invest now before prices elevate too! Unit Type G.2