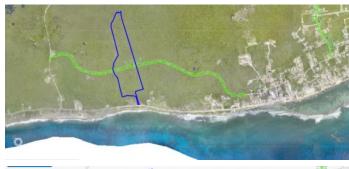

# THE BLOW HOLES DEVELOPMENT.

East End, Cayman Islands

### PROPERTY DETAILS

Price: CI\$2,950,000 MLS#: 415805 Type: Land Listing Type: Low Density Residential Status: Current Width: 771

Depth: 3,000 Acres: 34

# PROPERTY DESCRIPTION

34 acres of high and solid LAND! Approved subdivision. This is an excellent opportunity to develop and sell 95 lots of land in a beautiful location with convenient heights for ocean views from the front portion. Large lot size of 0.33 acres per lot. This development is unique and has much potential in today's market. Once developed, the lots will be in high demand.

### PROPERTY FEATURES

Views Water View

Block 68A Parcel 74REM1

Zoning Agriculture/Residential

Road Frontage 30 Soil Rock