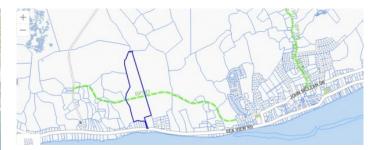

# THE BLOW HOLES DEVELOPMENT.

East End, Cayman Islands

### PROPERTY DETAILS

Price: CI\$2,950,000 MLS#: 415805 Type: Land Listing Type: Low Density Residential Status: Current Width: 771

Depth: 3,000 Acres: 34

# PROPERTY DESCRIPTION

34 acres of high and solid LAND! Approved subdivision. This is an excellent opportunity to develop and sell 95 lots of land in a beautiful location with convenient heights for ocean views from the front portion. Large lot size of 0.33 acres per lot. This development is unique and has much potential in today's market. Once developed, the lots will be in high demand.

### PROPERTY FEATURES

Views Water View

Block 68A Parcel 74REM1

Zoning Agriculture/Residential

Road Frontage 30 Soil Rock