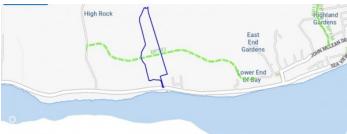

# THE BLOW HOLES DEVELOPMENT.

East End, Cayman Islands

### PROPERTY DETAILS

Price: CI\$2,950,000 MLS#: 415805 Type: Land Listing Type: Low Density Residential Status: Current Width: 771

Depth: 3,000 Acres: 34

# PROPERTY DESCRIPTION

34 acres of high and solid LAND! Approved subdivision. This is an excellent opportunity to develop and sell 95 lots of land in a beautiful location with convenient heights for ocean views from the front portion. Large lot size of 0.33 acres per lot. This development is unique and has much potential in today's market. Once developed, the lots will be in high demand.

### PROPERTY FEATURES

Views Water View

Block 68A Parcel 74REM1

Zoning Agriculture/Residential

Road Frontage 30 Soil Rock