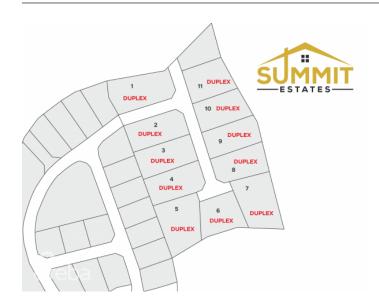

# **SUMMIT ESTATES- DUPLEX LOT 11**

East End, Cayman Islands

# PROPERTY DESCRIPTION

Take advantage of this opportunity to invest in this tranquil subdivision in the heart of East End. Large duplex lots available with covenants to protect your investment. Purchase adjoining lots to build apartments. Only 11 lots available, scheduled for completion in 2024.

## PROPERTY FEATURES

Views Garden View

Block 72B Parcel 303

Zoning Medium Density Residential

Road Frontage 83