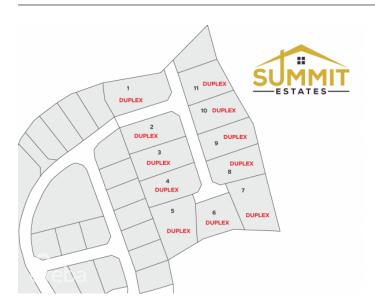

# PROPERTY DESCRIPTION

Take advantage of this opportunity to invest in this tranquil subdivision in the heart of East End. Large duplex lots available with covenants to protect your investment. Purchase adjoining lots to build apartments. Only 11 lots available, scheduled for completion in 2024.