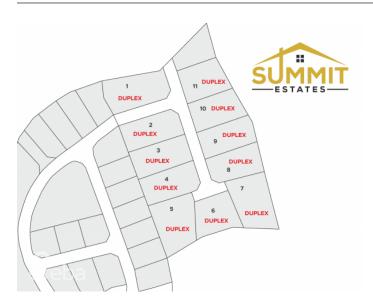

# **SUMMIT ESTATES- DUPLEX LOT 8**

East End, Cayman Islands

## PROPERTY DESCRIPTION

Take advantage of this opportunity to invest in this tranquil subdivision in the heart of East End. Large duplex lots available with covenants to protect your investment. Purchase adjoining lots to build apartments. Only 11 lots available, scheduled for completion in 2024.