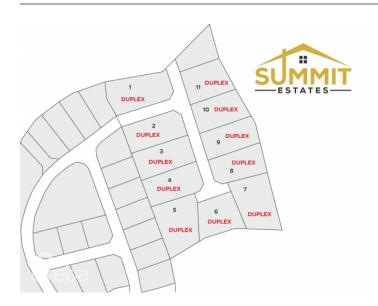

# **SUMMIT ESTATES- DUPLEX LOT 4**

East End, Cayman Islands

# PROPERTY DESCRIPTION

Take advantage of this opportunity to invest in this tranquil subdivision in the heart of East End. Large duplex lots available with covenants to protect your investment. Purchase adjoining lots to build apartments. Only 11 lots available, scheduled for completion in 2024.