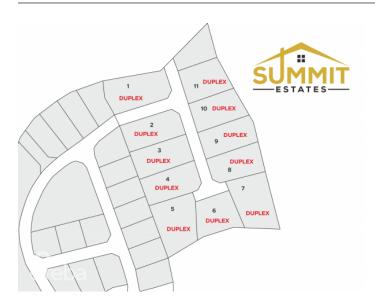

# PROPERTY DESCRIPTION

Take advantage of this opportunity to invest in this tranquil subdivision in the heart of East End. Large duplex lots available with covenants to protect your investment. Purchase adjoining lots to build apartments. Only 11 lots available, scheduled for completion in 2024.