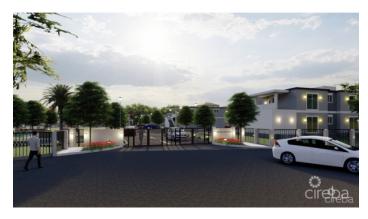

# PROPERTY DESCRIPTION

Emerald Point is a fabulous pre-construction Condominium Development which consist of 1 and 2 bedrooms apartment/townhouses. Finishes will include energy efficiency air condition systems, 9 ft 6" ceiling, porcelain & wood floor tiling, solid wood cabinetry, granite counter tops, stainless steel appliances. Furniture packages will be available for those buyers looking for a beautiful turn-key residence. Strata amenities include fully landscape gardens, pool and club house/Gym.