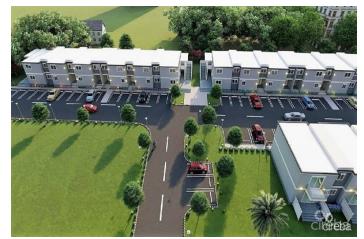

# PROPERTY DESCRIPTION

Emerald Point is a fabulous pre-construction Condominium Development which consist of 1 and 2 bedrooms apartment/townhouses. Finishes will include energy efficiency air condition systems, 9 ft 6" ceiling, porcelain & wood floor tiling, solid wood cabinetry, granite counter tops, stainless steel appliances. Furniture packages will be available for those buyers looking for a beautiful turn-key residence. Strata amenities include fully landscape gardens, pool and club house/Gym.