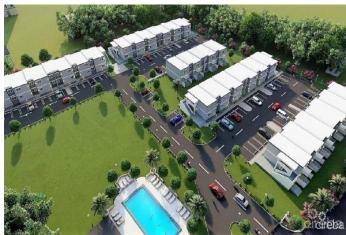

# PROPERTY DESCRIPTION

Emerald Point is a fabulous pre-construction Condominium Development which consist of 1 and 2 bedrooms apartment/townhouses. Finishes will include energy efficiency air condition systems, 9 ft 6" ceiling, porcelain & wood floor tiling, solid wood cabinetry, granite counter tops, stainless steel appliances. Furniture packages will be available for those buyers looking for a beautiful turn-key residence. Strata amenities include fully landscape gardens, pool and club house/Gym.