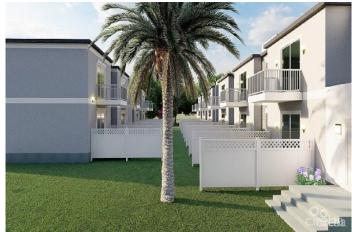

# PROPERTY DESCRIPTION

Emerald Point is a fabulous pre-construction Condominium Development which consist of 1 and 2 bedrooms apartment/townhouses. Finishes will include energy efficiency air condition systems, 9 ft 6" ceiling, porcelain & wood floor tiling, solid wood cabinetry, granite counter tops, stainless steel appliances. Furniture packages will be available for those buyers looking for a beautiful turn-key residence. Strata amenities include fully landscape gardens, pool and club house/Gym.