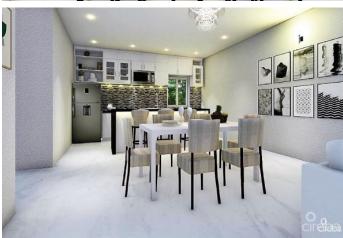

# PROPERTY DESCRIPTION

Emerald Point is a fabulous pre-construction Condominium Development which consist of 1 and 2 bedrooms apartment/townhouses. Finishes will include energy efficiency air condition systems, 9 ft 6" ceiling, porcelain & wood floor tiling, solid wood cabinetry, granite counter tops, stainless steel appliances. Furniture packages will be available for those buyers looking for a beautiful turn-key residence. Strata amenities include fully landscape gardens, pool and club house/Gym.