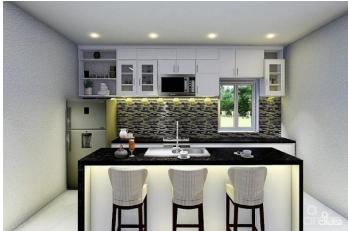

# PROPERTY DESCRIPTION

Emerald Point is a fabulous pre-construction Condominium Development which consist of 1 and 2 bedrooms apartment/townhouses. Finishes will include energy efficiency air condition systems, 9 ft 6" ceiling, porcelain & wood floor tiling, solid wood cabinetry, granite counter tops, stainless steel appliances. Furniture packages will be available for those buyers looking for a beautiful turn-key residence. Strata amenities include fully landscape gardens, pool and club house/Gym.