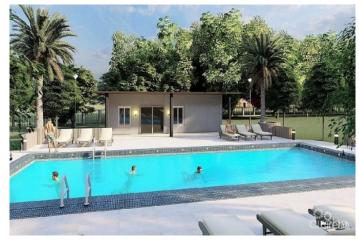

# PROPERTY DESCRIPTION

Emerald Point is a fabulous pre-construction Condominium Development which consist of 1 and 2 bedrooms apartment/townhouses. Finishes will include energy efficiency air condition systems, 9 ft 6" ceiling, porcelain & wood floor tiling, solid wood cabinetry, granite counter tops, stainless steel appliances. Furniture packages will be available for those buyers looking for a beautiful turn-key residence. Strata amenities include fully landscape gardens, pool and club house/Gym.