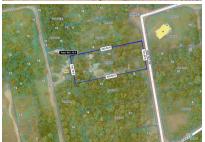

## PROPERTY DESCRIPTION

The mature Royal Palms and well-designed landscaping must create a visually stunning entrance. It's impressive to know that the land has been elevated to 13 feet above sea level, which could offer advantages in terms of flood protection. The combination of a potential home site and a working farm is appealing, providing both residential and agricultural opportunities. The presence of two working wells on the property is a valuable asset, ensuring a reliable water source for irrigation and other purposes. The caretaker's cottage, with one bedroom, one bathroom, and a kitchen is a convenient feature, offering a comfortable living space while the main residence is being built or as additional accommodation. The abundance of mature fruit trees, including mangoes, tomatoes, star fruit, papaya, breadfruit, avocado, banana, sour sop, and green onions, adds tremendous value. It not only provides a beautiful landscape but also the potential for personal consumption or even a small-scale commercial operation. Considering the increasing demand for farmland in the area, it's advisable to schedule an appointment promptly if you're interested in this unique property. Don't miss out on the opportunity to own this little gem! \*Map image taken from Cayman Lands and Survey

## PROPERTY FEATURES

Views Inland
Block 66A
Parcel 98

Foundation Pier & Beam

Zoning Agriculture/Residential

Furnished Partially