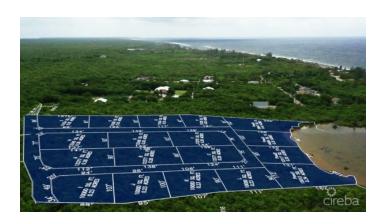

## PROPERTY DESCRIPTION

Alexander Grove is Cayman Brac's newest proposed sub-division. The developers aim to create a beautiful community that owners will be proud to be a part of. As you enter the neighbourhood, you'll be met with sweeping, hand-crafted double-stone walls entranceway to welcome you home. This property is one of only four waterfront parcels. Each enjoys, not only views of the pond but also an extended view of the sea a few hundred feet away. The development is close to some of the best amenities the island has to offer. Bragging some of the island's best culinary experiences the Brac; from staple and traditional local cuisines, from local restaurants to fine dining, live music, and good company from The Alexander Hotel; your evenings are sure to be funfilled. You are also within walking distance of the only stretch of beach on the island! Perfect for a quiet intimate stroll along a peaceful beach, with only the sound of the water rolling onto the reef to keep you and yours, company. You may be lucky enough to experience the occasional bio-luminescence light show as the waves lap along the shoreline! As you make your way to the beach, pick up your favourite beverage at the local fine wine and spirit stores, as you walk by. Are you Caymanian and a first-time buyer? - Perfect opportunity to take advantage of Stamp Duty Wavier Program offered by Government for first-time buyers. This is an excellent investment choice that is sure to increase in value due to its location. Get on the property ladder now! Investors looking for a place to build the perfect vacation home on a small quaint island? - With the above, you're in an excellent location for vacation rentals when you're not there. (Developers are in the planning stages of neighbourhood covenants.)

# PROPERTY FEATURES

Views Inland
Block 97B
Parcel 15POND1

Zoning Low Density residential

Road Frontage 28.4