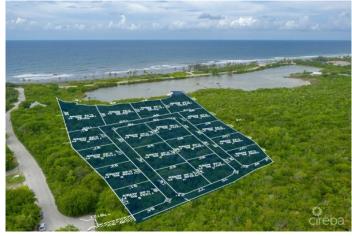

## PROPERTY DESCRIPTION

Alexander Grove is Cayman Brac's newest proposed sub-division. The developers aim to create a beautiful community that owners will be proud to be a part of. As you enter the neighbourhood, you'll be met with sweeping, hand-crafted double-stone walls entranceway to welcome you home. This property is one of only four waterfront parcels. Each enjoys, not only views of the pond but also an extended view of the sea a few hundred feet away. The development is close to some of the best amenities the island has to offer. Bragging some of the island's best culinary experiences the Brac; from staple and traditional local cuisines, from local restaurants to fine dining, live music, and good company from The Alexander Hotel; your evenings are sure to be funfilled. You are also within walking distance of the only stretch of beach on the island! Perfect for a quiet intimate stroll along a peaceful beach, with only the sound of the water rolling onto the reef to keep you and yours, company. You may be lucky enough to experience the occasional bio-luminescence light show as the waves lap along the shoreline! As you make your way to the beach, pick up your favourite beverage at the local fine wine and spirit stores, as you walk by. Are you Caymanian and a first-time buyer? - Perfect opportunity to take advantage of Stamp Duty Wavier Program offered by Government for first-time buyers. This is an excellent investment choice that is sure to increase in value due to its location. Get on the property ladder now! Investors looking for a place to build the perfect vacation home on a small quaint island? - With the above, you're in an excellent location for vacation rentals when you're not there. (Developers are in the planning stages of neighbourhood covenants.)

# PROPERTY FEATURES

Views Inland
Block 97B
Parcel 15POND1

Zoning Low Density residential

Road Frontage 28.4