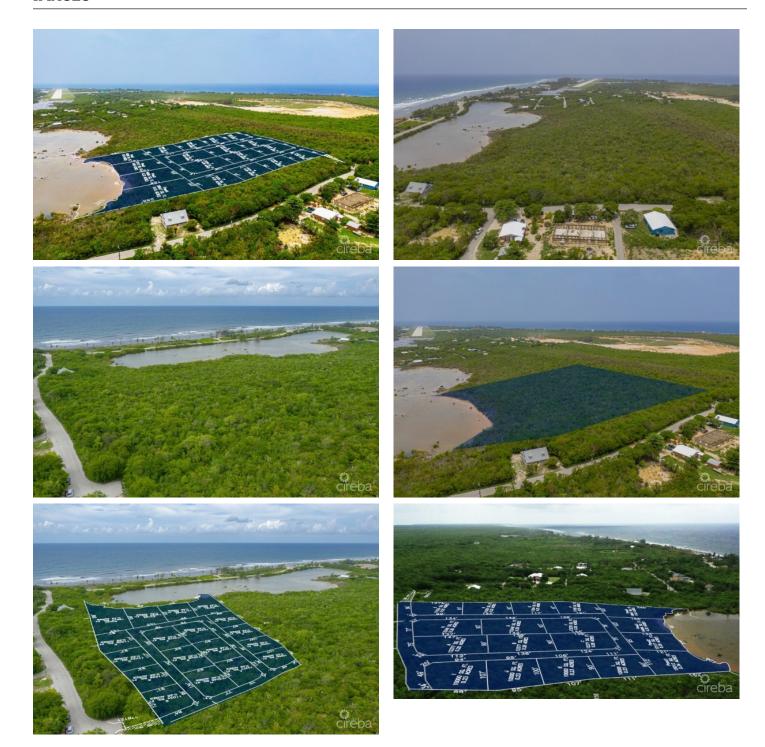

## PROPERTY DESCRIPTION

Alexander Grove is Cayman Brac's newest proposed sub-division. The developers aim to create a beautiful community that owners will be proud to be a part of. As you enter the neighbourhood, you'll be met with sweeping, hand-crafted double-stone walls entranceway to welcome you home. This property is one of only four waterfront parcels. Each enjoys, not only views of the pond but also an extended view of the sea a few hundred feet away. The development is close to some of the best amenities the island has to offer. Bragging some of the island's best culinary experiences the Brac; from staple and traditional local cuisines, from local restaurants to fine dining, live music, and good company from The Alexander Hotel; your evenings are sure to be funfilled. You are also within walking distance of the only stretch of beach on the island! Perfect for a quiet intimate stroll along a peaceful beach, with only the sound of the water rolling onto the reef to keep you and yours, company. You may be lucky enough to experience the occasional bio-luminescence light show as the waves lap along the shoreline! As you make your way to the beach, pick up your favourite beverage at the local fine wine and spirit stores, as you walk by. Are you Caymanian and a first-time buyer? - Perfect opportunity to take advantage of Stamp Duty Wavier Program offered by Government for first-time buyers. This is an excellent investment choice that is sure to increase in value due to its location. Get on the property ladder now! Investors looking for a place to build the perfect vacation home on a small quaint island? - With the above, you're in an excellent location for vacation rentals when you're not there. (Developers are in the planning stages of neighbourhood covenants.)

# PROPERTY FEATURES

Views Inland
Block 97B
Parcel 15POND2

Zoning Low Density residential

Road Frontage 103.9