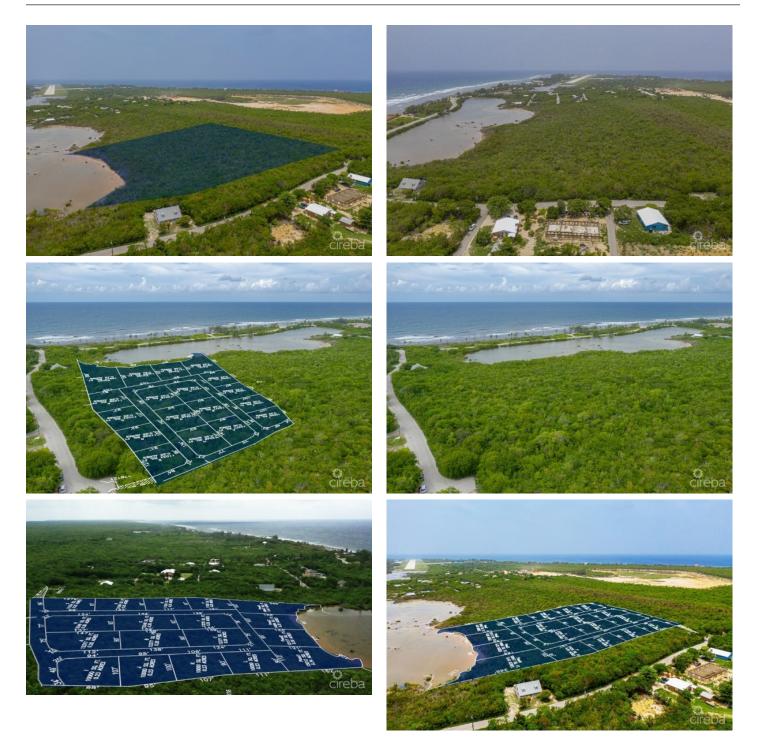

### PROPERTY DESCRIPTION

Alexander Grove is Cayman Brac's newest proposed sub-division. The developers aim to create a beautiful community that owners will be proud to be a part of. As you enter the neighborhood, you'll be met with a sweeping, hand-crafted double-stone wall entranceway to welcome you home. This property is one of 14 in-land parcels in an area, close to some of the best amenities the island has to offer. The location brags some of the island's best culinary experiences the Brac, including staple and traditional local cuisines from local restaurants and also fine dining, live music, and good company from The Alexander Hotel which is only a short stroll away. Your evenings are sure to be fun-filled! You are also within walking distance of the only stretch of beach on the island! Perfect for a quiet intimate stroll along a peaceful beach, with only the sound of the water rolling onto the reef to keep you and yours, company. You may be lucky enough to experience the occasional bio-luminescence light show as the waves lap along the shoreline! As you make your way to the beach, pick up your favorite beverage at the local fine wine and spirit stores, as you walk by. Are you Caymanian and a first-time buyer? - Opportunity to take advantage of Stamp Duty Wavier Program offered by Government. This is an excellent investment choice that is sure to increase in value due to its location. Get on the property ladder now! Investors, looking for a place to build the perfect vacation home on a soul-charming island? - With the above, you're in an excellent location for rentals when you're not there. (Developers are in the planning stages of neighborhood covenants.)

#### PROPERTY FEATURES

| Views         | Inland                  |
|---------------|-------------------------|
| Block         | 97B                     |
| Parcel        | 15LOTH                  |
| Zoning        | Low Density residential |
| Road Frontage | 234                     |