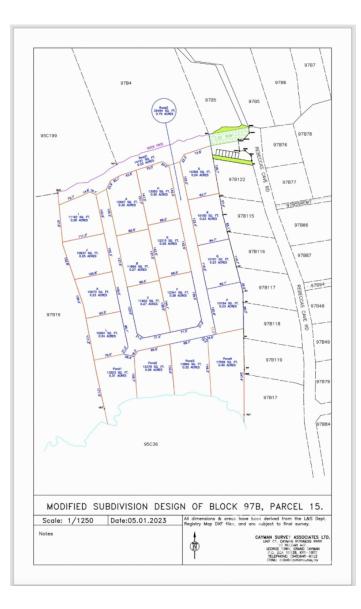

#### PROPERTY FEATURES

| Views         | Inland                  |
|---------------|-------------------------|
| Block         | 97B                     |
| Parcel        | 15LOTH                  |
| Zoning        | Low Density residential |
| Road Frontage | 234                     |