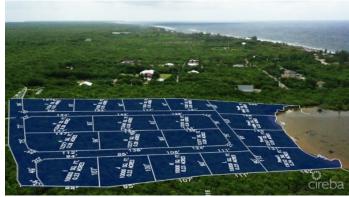

## ALEXANDER GROVE SUBDIVISION - CAYMAN BRAC - LOT P (INLAND)

Cayman Brac, Cayman Islands

### PROPERTY DESCRIPTION

Alexander Grove is Cayman Brac's newest proposed sub-division. The developers aim to create a beautiful community that owners will be proud to be a part of. As you enter the neighbourhood, you'll be met with a sweeping, hand-crafted double-stone wall entranceway to welcome you home. This property is one of 14 in-land parcels in an area, close to some of the best amenities the island has to offer. The location brags some of the island's best culinary experiences the Brac, including staple and traditional local cuisines from local restaurants and also fine dining, live music, and good company from The Alexander Hotel which is only a short stroll away. Your evenings are sure to be fun-filled! You are also within walking distance of the only stretch of beach on the island! Perfect for a quiet intimate stroll along a peaceful beach, with only the sound of the water rolling onto the reef to keep you and yours, company. You may be lucky enough to experience the occasional bio-luminescence light show as the waves lap along the shoreline! As you make your way to the beach, pick up your favorite beverage at the local fine wine and spirit stores, as you walk by. Are you Caymanian and a first-time buyer? - Opportunity to take advantage of Stamp Duty Wavier Program offered by Government. This is an excellent investment choice that is sure to increase in value due to its location. Get on the property ladder now! Investors, looking for a place to build the perfect vacation home on a soul-charming island? - With the above, you're in an excellent location for rentals when you're not there. (Developers are in the planning stages of neighbourhood covenants.)

## PROPERTY FEATURES

Views Inland
Block 97B
Parcel 15LOTP

Zoning Low Density residential

Road Frontage 155.4