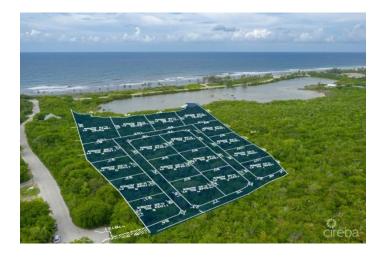

### PROPERTY DESCRIPTION

Alexander Grove is Cayman Brac's newest proposed sub-division. The developers aim to create a beautiful community that owners will be proud to be a part of. As you enter the neighbourhood, you'll be met with a sweeping, hand-crafted double-stone wall entranceway to welcome you home. This property is one of 14 in-land parcels in an area, close to some of the best amenities the island has to offer. The location brags some of the island's best culinary experiences the Brac, including staple and traditional local cuisines from local restaurants and also fine dining, live music, and good company from The Alexander Hotel which is only a short stroll away. Your evenings are sure to be fun-filled! You are also within walking distance of the only stretch of beach on the island! Perfect for a quiet intimate stroll along a peaceful beach, with only the sound of the water rolling onto the reef to keep you and yours, company. You may be lucky enough to experience the occasional bio-luminescence light show as the waves lap along the shoreline! As you make your way to the beach, pick up your favorite beverage at the local fine wine and spirit stores, as you walk by. Are you Caymanian and a first-time buyer? - Opportunity to take advantage of Stamp Duty Wavier Program offered by Government. This is an excellent investment choice that is sure to increase in value due to its location. Get on the property ladder now! Investors, looking for a place to build the perfect vacation home on a soul-charming island? - With the above, you're in an excellent location for rentals when you're not there. (Developers are in the planning stages of neighbourhood covenants.)

## PROPERTY FEATURES

Views Inland
Block 97B
Parcel 15LOTP

Zoning Low Density residential

Road Frontage 155.4