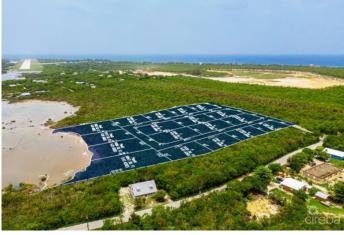

### PROPERTY DESCRIPTION

Alexander Grove is Cayman Brac's newest proposed sub-division. The developers aim to create a beautiful community that owners will be proud to be a part of. As you enter the neighbourhood, you'll be met with a sweeping, hand-crafted double-stone wall entranceway to welcome you home. This property is one of 14 in-land parcels in an area, close to some of the best amenities the island has to offer. The location brags some of the island's best culinary experiences the Brac, including staple and traditional local cuisines from local restaurants and also fine dining, live music, and good company from The Alexander Hotel which is only a short stroll away. Your evenings are sure to be fun-filled! You are also within walking distance of the only stretch of beach on the island! Perfect for a quiet intimate stroll along a peaceful beach, with only the sound of the water rolling onto the reef to keep you and yours, company. You may be lucky enough to experience the occasional bio-luminescence light show as the waves lap along the shoreline! As you make your way to the beach, pick up your favorite beverage at the local fine wine and spirit stores, as you walk by. Are you Caymanian and a first-time buyer? - Opportunity to take advantage of Stamp Duty Wavier Program offered by Government. This is an excellent investment choice that is sure to increase in value due to its location. Get on the property ladder now! Investors, looking for a place to build the perfect vacation home on a soul-charming island? - With the above, you're in an excellent location for rentals when you're not there. (Developers are in the planning stages of neighbourhood covenants.)

## PROPERTY FEATURES

Views Inland
Block 97B
Parcel 15LOTP

Zoning Low Density residential

Road Frontage 155.4