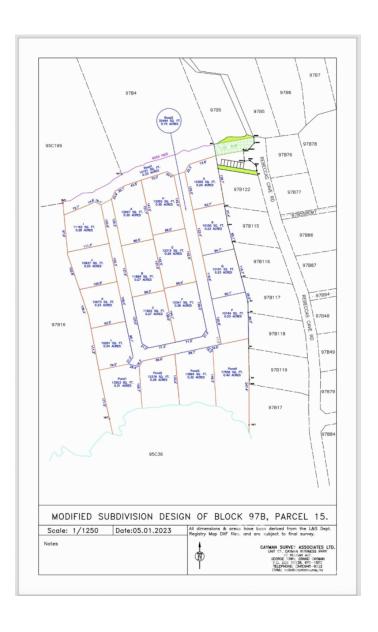

# PROPERTY FEATURES

Views Inland
Block 97B
Parcel 15LOTQ

Zoning Low Density residential

Road Frontage 116.6