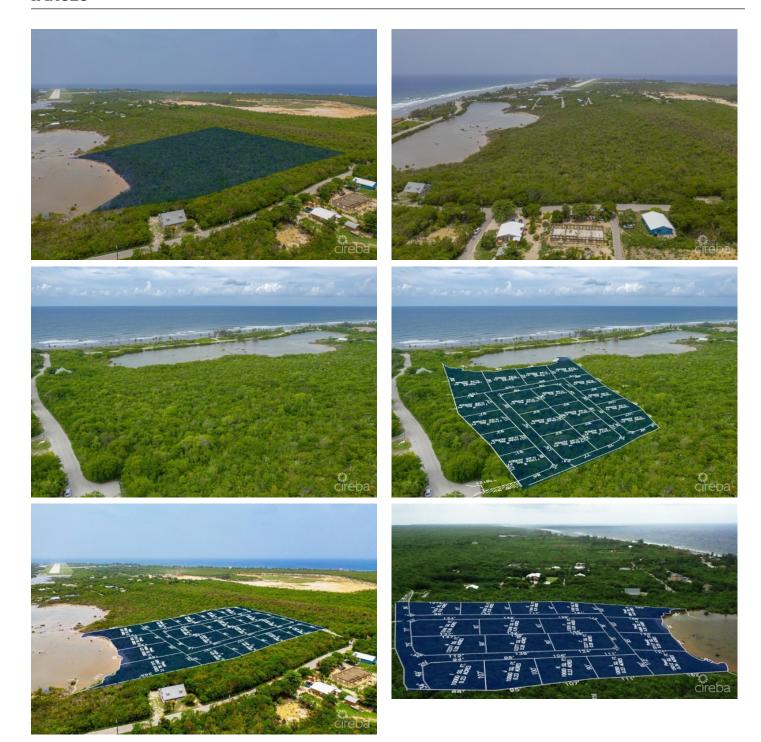

### PROPERTY DESCRIPTION

Alexander Grove is Cayman Brac's newest proposed sub-division. The developers aim to create a beautiful community that owners will be proud to be a part of. As you enter the neighbourhood, you'll be met with a sweeping, hand-crafted double-stone wall entranceway to welcome you home. This property is one of 14 in-land parcels in an area, close to some of the best amenities the island has to offer. The location brags some of the island's best culinary experiences the Brac, including staple and traditional local cuisines from local restaurants and also fine dining, live music, and good company from The Alexander Hotel which is only a short stroll away. Your evenings are sure to be fun-filled! You are also within walking distance of the only stretch of beach on the island! Perfect for a quiet intimate stroll along a peaceful beach, with only the sound of the water rolling onto the reef to keep you and yours, company. You may be lucky enough to experience the occasional bio-luminescence light show as the waves lap along the shoreline! As you make your way to the beach, pick up your favorite beverage at the local fine wine and spirit stores, as you walk by. Are you Caymanian and a first-time buyer? - Opportunity to take advantage of Stamp Duty Wavier Program offered by Government. This is an excellent investment choice that is sure to increase in value due to its location. Get on the property ladder now! Investors, looking for a place to build the perfect vacation home on a soul-charming island? - With the above, you're in an excellent location for rentals when you're not there. (Developers are in the planning stages of neighbourhood covenants.)

# PROPERTY FEATURES

Views Inland
Block 97B
Parcel 15LOTQ

Zoning Low Density residential

Road Frontage 116.6