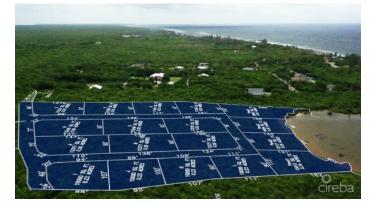

# ALEXANDER GROVE SUBDIVISION - CAYMAN BRAC - LOT R (INLAND)

Cayman Brac, Cayman Islands

# PROPERTY DESCRIPTION

Alexander Grove is Cayman Brac's newest proposed sub-division. The developers aim to create a beautiful community that owners will be proud to be a part of. As you enter the neighbourhood, you'll be met with a sweeping, hand-crafted double-stone wall entranceway to welcome you home. This property is one of 14 in-land parcels in an area, close to some of the best amenities the island has to offer. The location brags some of the island's best culinary experiences the Brac, including staple and traditional local cuisines from local restaurants and also fine dining, live music, and good company from The Alexander Hotel which is only a short stroll away. Your evenings are sure to be fun-filled! You are also within walking distance of the only stretch of beach on the island! Perfect for a quiet intimate stroll along a peaceful beach, with only the sound of the water rolling onto the reef to keep you and yours, company. You may be lucky enough to experience the occasional bio-luminescence light show as the waves lap along the shoreline! As you make your way to the beach, pick up your favorite beverage at the local fine wine and spirit stores, as you walk by. Are you Caymanian and a first-time buyer? - Opportunity to take advantage of Stamp Duty Wavier Program offered by Government. This is an excellent investment choice that is sure to increase in value due to its location. Get on the property ladder now! Investors, looking for a place to build the perfect vacation home on a soul-charming island? - With the above, you're in an excellent location for rentals when you're not there. (Developers are in the planning stages of neighbourhood covenants.)

### PROPERTY FEATURES

| Views         | Inland                  |
|---------------|-------------------------|
| Block         | 97B                     |
| Parcel        | 15LOTR                  |
| Zoning        | Low Density residential |
| Road Frontage | 122.4                   |