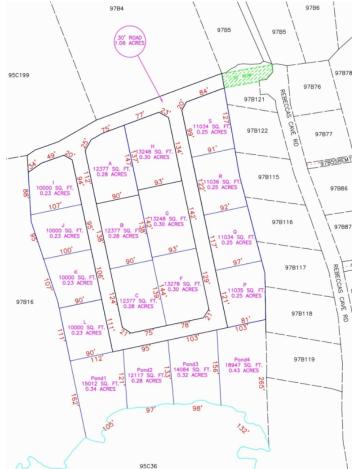

#### PROPERTY DETAILS

| Price: CI\$44,144                     | MLS#: 415331    |
|---------------------------------------|-----------------|
| Listing Type: Low Density Residential | Status: Current |
| Depth: 84.70                          | Acres: 0.23     |

Type: Land Width: 122.40

### PROPERTY FEATURES

| Views         | Inland                  |
|---------------|-------------------------|
| Block         | 97B                     |
| Parcel        | 15LOTR                  |
| Zoning        | Low Density residential |
| Road Frontage | 122.4                   |