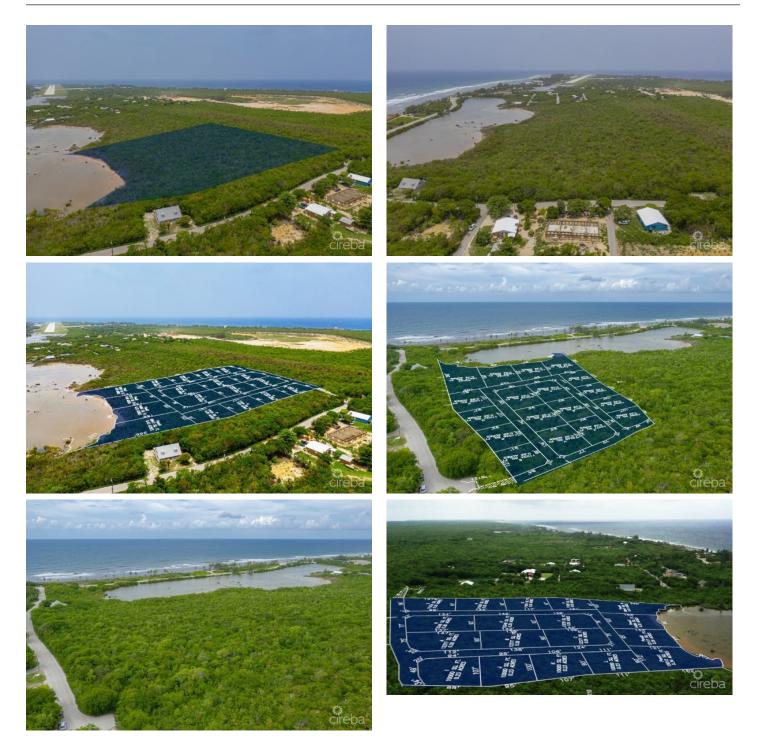

### PROPERTY DESCRIPTION

Alexander Grove is Cayman Brac's newest proposed sub-division. The developers aim to create a beautiful community that owners will be proud to be a part of. As you enter the neighbourhood, you'll be met with a sweeping, hand-crafted double-stone wall entranceway to welcome you home. This property is one of 14 in-land parcels in an area, close to some of the best amenities the island has to offer. The location brags some of the island's best culinary experiences the Brac, including staple and traditional local cuisines from local restaurants and also fine dining, live music, and good company from The Alexander Hotel which is only a short stroll away. Your evenings are sure to be fun-filled! You are also within walking distance of the only stretch of beach on the island! Perfect for a quiet intimate stroll along a peaceful beach, with only the sound of the water rolling onto the reef to keep you and yours, company. You may be lucky enough to experience the occasional bio-luminescence light show as the waves lap along the shoreline! As you make your way to the beach, pick up your favorite beverage at the local fine wine and spirit stores, as you walk by. Are you Caymanian and a first-time buyer? - Opportunity to take advantage of Stamp Duty Wavier Program offered by Government. This is an excellent investment choice that is sure to increase in value due to its location. Get on the property ladder now! Investors, looking for a place to build the perfect vacation home on a soul-charming island? - With the above, you're in an excellent location for rentals when you're not there. (Developers are in the planning stages of neighbourhood covenants.)

#### PROPERTY FEATURES

| Views         | Inland                  |
|---------------|-------------------------|
| Block         | 97B                     |
| Parcel        | 15LOTS                  |
| Zoning        | Low Density residential |
| Road Frontage | 198.1                   |