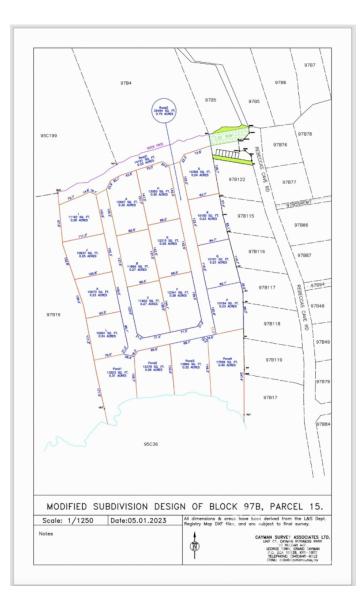

### PROPERTY DESCRIPTION

Alexander Grove is Cayman Brac's newest proposed sub-division. The developers aim to create a beautiful community that owners will be proud to be a part of. As you enter the neighbourhood, you'll be met with a sweeping, hand-crafted double-stone wall entranceway to welcome you home. This property is one of 14 in-land parcels in an area, close to some of the best amenities the island has to offer. The location brags some of the island's best culinary experiences the Brac, including staple and traditional local cuisines from local restaurants and also fine dining, live music, and good company from The Alexander Hotel which is only a short stroll away. Your evenings are sure to be fun-filled! You are also within walking distance of the only stretch of beach on the island! Perfect for a quiet intimate stroll along a peaceful beach, with only the sound of the water rolling onto the reef to keep you and yours, company. You may be lucky enough to experience the occasional bio-luminescence light show as the waves lap along the shoreline! As you make your way to the beach, pick up your favorite beverage at the local fine wine and spirit stores, as you walk by. Are you Caymanian and a first-time buyer? - Opportunity to take advantage of Stamp Duty Wavier Program offered by Government. This is an excellent investment choice that is sure to increase in value due to its location. Get on the property ladder now! Investors, looking for a place to build the perfect vacation home on a soul-charming island? - With the above, you're in an excellent location for rentals when you're not there. (Developers are in the planning stages of neighbourhood covenants.)

#### PROPERTY FEATURES

| Views         | Inland                  |
|---------------|-------------------------|
| Block         | 97B                     |
| Parcel        | 15LOTS                  |
| Zoning        | Low Density residential |
| Road Frontage | 198.1                   |