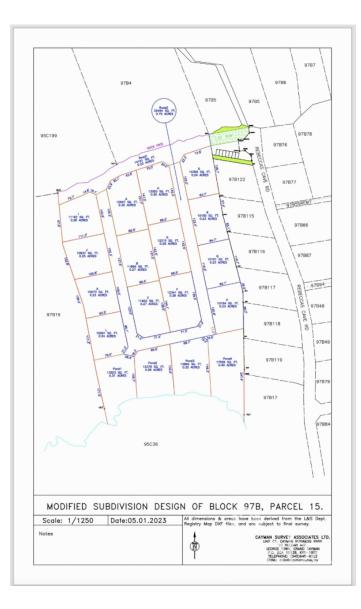

#### PROPERTY FEATURES

| Views         | Inland                  |
|---------------|-------------------------|
| Block         | 97B                     |
| Parcel        | 15LOTK                  |
| Zoning        | Low Density residential |
| Road Frontage | 106                     |