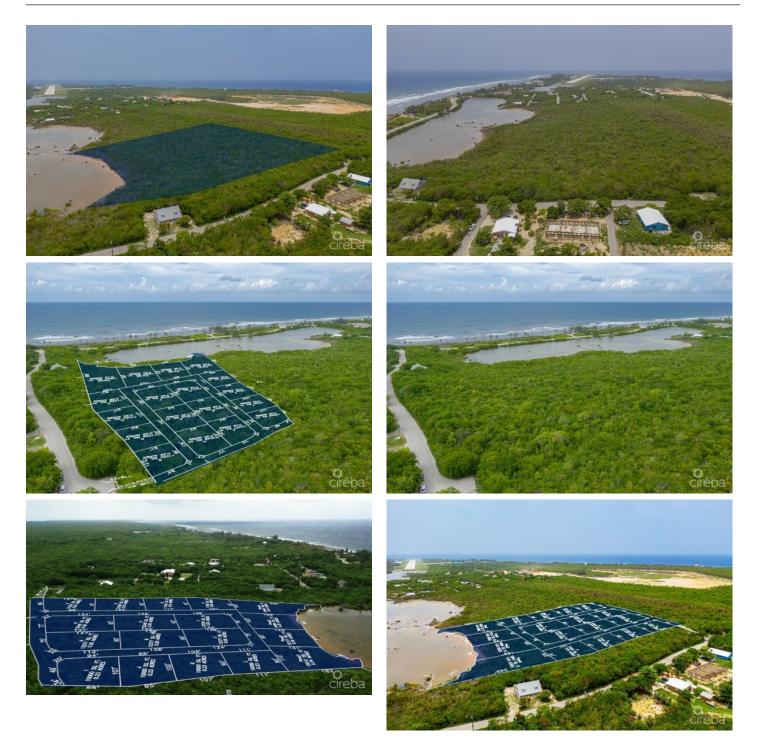

### PROPERTY DESCRIPTION

Alexander Grove is Cayman Brac's newest proposed sub-division. The developers aim to create a beautiful community that owners will be proud to be a part of. As you enter the neighbourhood, you'll be met with a sweeping, hand-crafted double-stone wall entranceway to welcome you home. This property is one of 14 in-land parcels in an area, close to some of the best amenities the island has to offer. The location brags some of the island's best culinary experiences the Brac, including staple and traditional local cuisines from local restaurants and also fine dining, live music, and good company from The Alexander Hotel which is only a short stroll away. Your evenings are sure to be fun-filled! You are also within walking distance of the only stretch of beach on the island! Perfect for a quiet intimate stroll along a peaceful beach, with only the sound of the water rolling onto the reef to keep you and yours, company. You may be lucky enough to experience the occasional bio-luminescence light show as the waves lap along the shoreline! As you make your way to the beach, pick up your favorite beverage at the local fine wine and spirit stores, as you walk by. Are you Caymanian and a first-time buyer? - Opportunity to take advantage of Stamp Duty Wavier Program offered by Government. This is an excellent investment choice that is sure to increase in value due to its location. Get on the property ladder now! Investors, looking for a place to build the perfect vacation home on a soul-charming island? - With the above, you're in an excellent location for rentals when you're not there. (Developers are in the planning stages of neighbourhood covenants.)

#### PROPERTY FEATURES

| Views         | Inland                  |
|---------------|-------------------------|
| Block         | 97B                     |
| Parcel        | 15LOTK                  |
| Zoning        | Low Density residential |
| Road Frontage | 106                     |