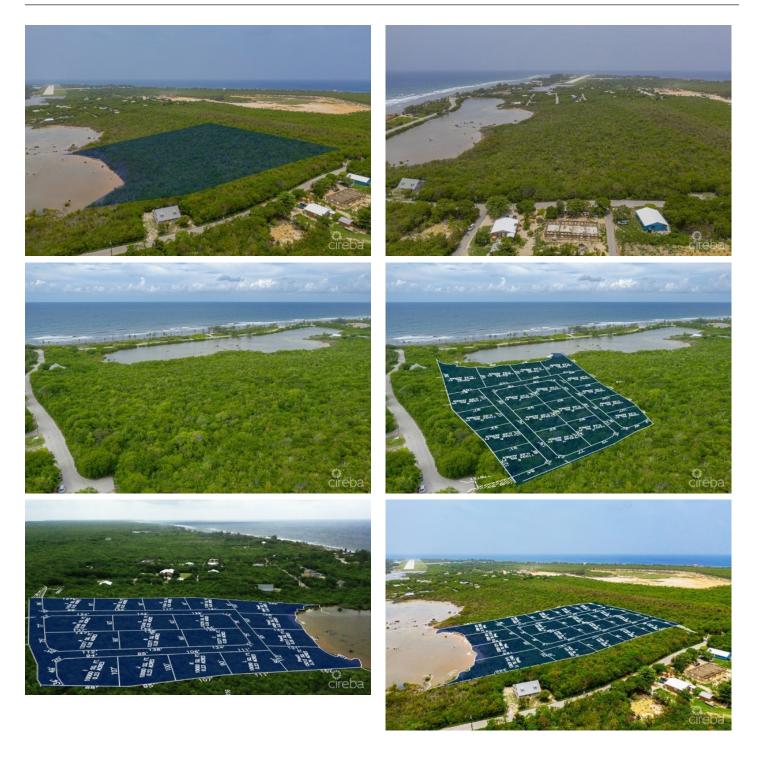

### PROPERTY DESCRIPTION

Alexander Grove is Cayman Brac's newest proposed sub-division. The developers aim to create a beautiful community that owners will be proud to be a part of. As you enter the neighbourhood, you'll be met with a sweeping, hand-crafted double-stone wall entranceway to welcome you home. This property is one of 14 in-land parcels in an area, close to some of the best amenities the island has to offer. The location brags some of the island's best culinary experiences the Brac, including staple and traditional local cuisines from local restaurants and also fine dining, live music, and good company from The Alexander Hotel which is only a short stroll away. Your evenings are sure to be fun-filled! You are also within walking distance of the only stretch of beach on the island! Perfect for a quiet intimate stroll along a peaceful beach, with only the sound of the water rolling onto the reef to keep you and yours, company. You may be lucky enough to experience the occasional bio-luminescence light show as the waves lap along the shoreline! As you make your way to the beach, pick up your favorite beverage at the local fine wine and spirit stores, as you walk by. Are you Caymanian and a first-time buyer? - Opportunity to take advantage of Stamp Duty Wavier Program offered by Government. This is an excellent investment choice that is sure to increase in value due to its location. Get on the property ladder now! Investors, looking for a place to build the perfect vacation home on a soul-charming island? - With the above, you're in an excellent location for rentals when you're not there. (Developers are in the planning stages of neighbourhood covenants.)

#### PROPERTY FEATURES

| Views         | Inland                  |
|---------------|-------------------------|
| Block         | 97B                     |
| Parcel        | 15LOTJ                  |
| Zoning        | Low Density residential |
| Road Frontage | 102.3                   |