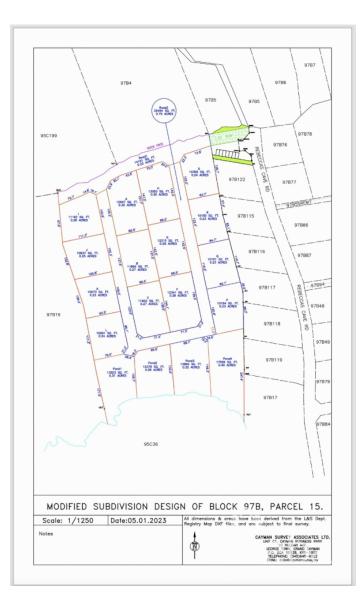

### PROPERTY DESCRIPTION

Alexander Grove is Cayman Brac's newest proposed sub-division. The developers aim to create a beautiful community that owners will be proud to be a part of. As you enter the neighbourhood, you'll be met with a sweeping, hand-crafted double-stone wall entranceway to welcome you home. This property is one of 14 in-land parcels in an area, close to some of the best amenities the island has to offer. The location brags some of the island's best culinary experiences the Brac, including staple and traditional local cuisines from local restaurants and also fine dining, live music, and good company from The Alexander Hotel which is only a short stroll away. Your evenings are sure to be fun-filled! You are also within walking distance of the only stretch of beach on the island! Perfect for a quiet intimate stroll along a peaceful beach, with only the sound of the water rolling onto the reef to keep you and yours, company. You may be lucky enough to experience the occasional bio-luminescence light show as the waves lap along the shoreline! As you make your way to the beach, pick up your favorite beverage at the local fine wine and spirit stores, as you walk by. Are you Caymanian and a first-time buyer? - Opportunity to take advantage of Stamp Duty Wavier Program offered by Government. This is an excellent investment choice that is sure to increase in value due to its location. Get on the property ladder now! Investors, looking for a place to build the perfect vacation home on a soul-charming island? - With the above, you're in an excellent location for rentals when you're not there. (Developers are in the planning stages of neighbourhood covenants.)

#### PROPERTY FEATURES

| Views         | Inland                  |
|---------------|-------------------------|
| Block         | 97B                     |
| Parcel        | 15LOTJ                  |
| Zoning        | Low Density residential |
| Road Frontage | 102.3                   |